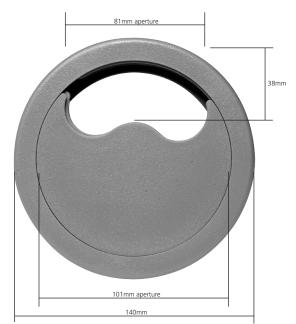

## Standard cable grommet (127mm)

Accommodates all cable types

Can accommodate all cable types or 3 metal conduits up to a 25mm diameter or 4 x 20mm diameter

Push down - fast fixing

The grommet can simply be secured by pushing down into position

| Code     | Description   |
|----------|---------------|
| PCFG235G | 127mm Grommet |

124 www.cmd-ltd.com