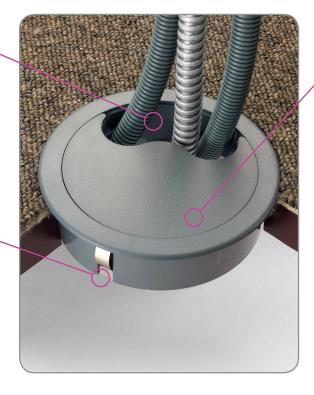

## Standard cable grommet (127mm)

Accommodates all cable types

Can accommodate all cable types or 3 metal conduits up to a 25mm diameter or 4 x 20mm diameter

Push down - fast fixing

The grommet can simply be secured by pushing down into position

PC/ABS
(Grey as standard)

Manufactured from hard wearing durable flame retardant PC/ ABS in Grey as standard (alternative colours available as special order)

- 'Fast-Fit' installation from floor tile fixing to cable deployment
- Allows simple access for services underfloor to workstations of all kinds
- UL 94 VO Flame class rating
- Integral carpet gripper spikes
- Floor service unit conforms to IEC-61534-22