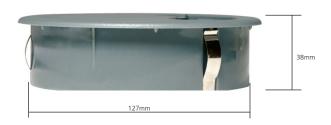

## Standard cable grommet (127mm)

Accommodates all cable types

Can accommodate all cable types or 3 metal conduits up to a 25mm diameter or 4 x 20mm diameter

Push down - fast fixing

The grommet can simply be secured by pushing down into position

| Code     | Description   |
|----------|---------------|
| PCFG235G | 127mm Grommet |

124 www.cmd-ltd.com