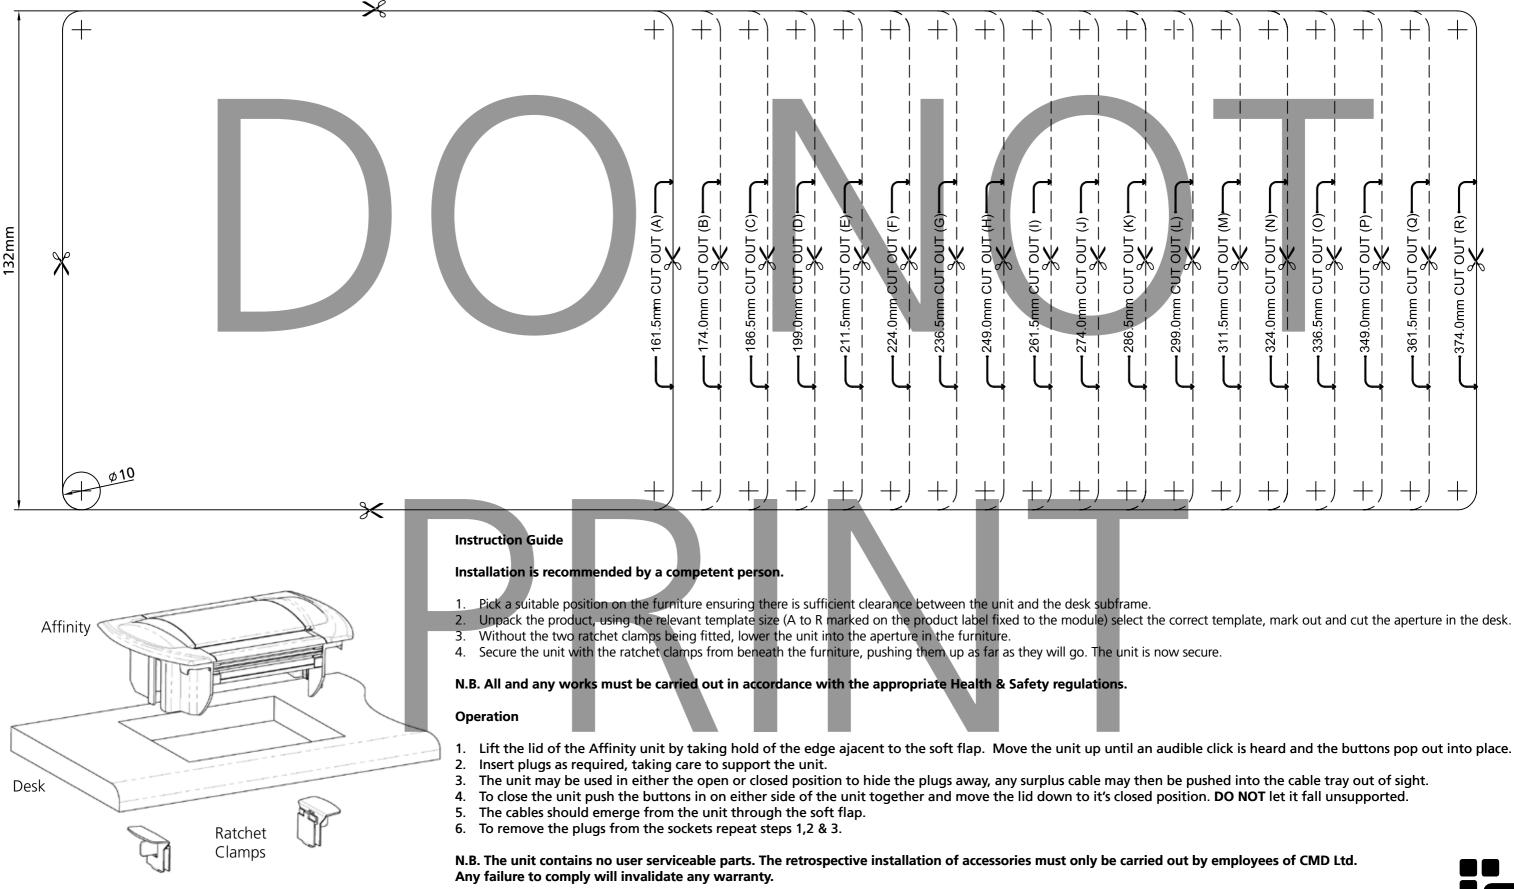

## Affinity - Instruction Guide

Please note that the following installation/Cutout guide for Affinity should NOT BE PRINTED and used as a template. A template will be supplied with your item.

The dimensions below are meant as a guide only. Please double check your marking out against the unit before cutting into the furniture. All measurements have a ± 1mm tolerance to allow for errors while cutting.

## Affinity - Instruction Guide

Important: The dimensions below are meant as a guide only. Please double check your marking out against the unit before cutting into the furniture. All measurements have a ± 1mm tolerance to allow for errors while cutting.