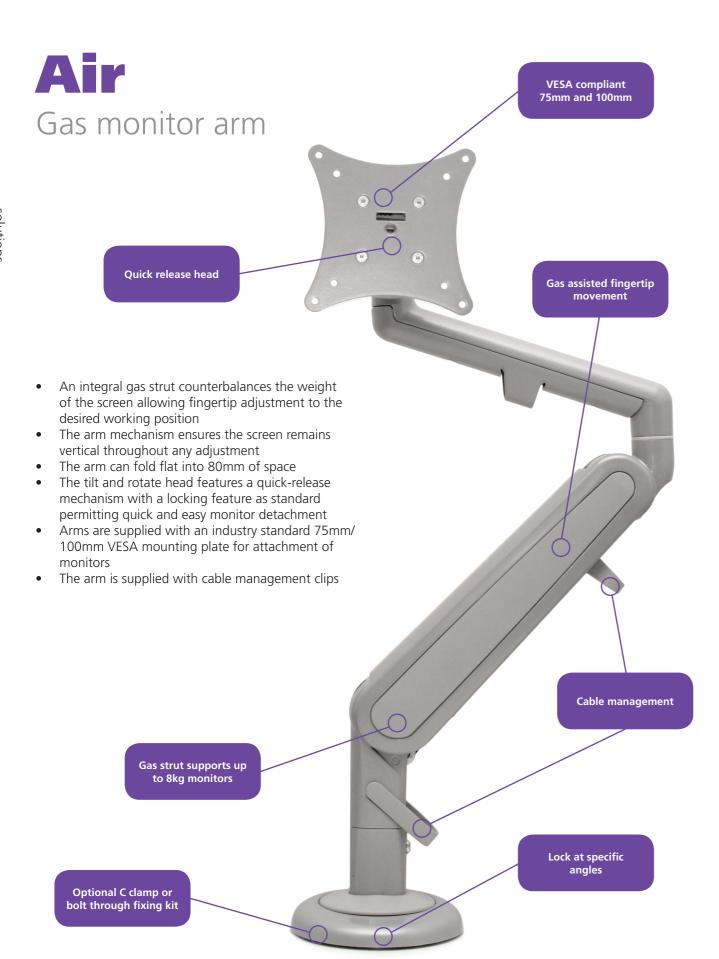

Air has been designed with the environment in mind, built and made in Sheffield, the home of UK manufacturing. Air projects a clean and slimline exterior where functionality is prevalent yet style is not forgotten. It provides optimum performance expected from a gas assisted monitor arm using locally designed and sourced parts. Air has the range of articulation of our award winning Cygnus® arm enabling your screen to be set up according to the requirements of your working environment. Gas assistance allows the arm to move freely and effortlessly across the desk when adjusting your screen to your natural position.