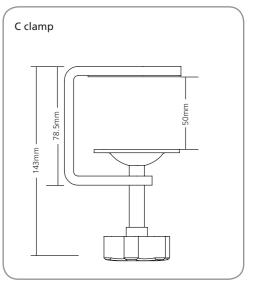

| Code   | Colour | Description                                  |
|--------|--------|----------------------------------------------|
| 80K661 | Silver | Air monitor arm with C clamp fixing kit      |
| 80K662 | Black  | Air monitor arm with C clamp fixing kit      |
| 80K663 | White  | Air monitor arm with C clamp fixing kit      |
| 80K664 | Silver | Air monitor arm with Bolt Through fixing kit |
| 80K665 | Black  | Air monitor arm with Bolt Through fixing kit |
| 80K666 | White  | Air monitor arm with Bolt Through fixing kit |