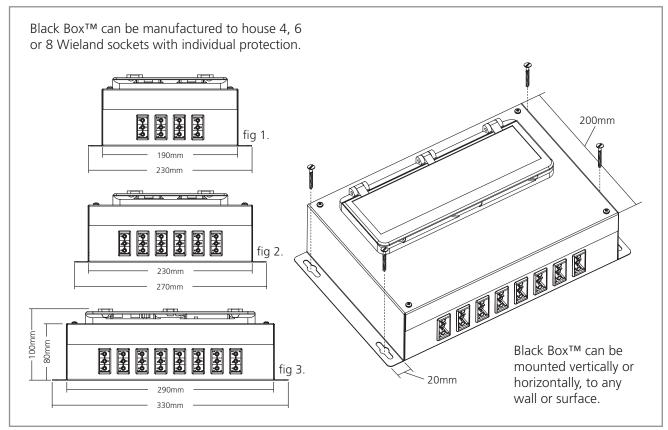

## Features:

- Compact aesthetic modular Power
   Distribution Unit (PDU) for the distribution
   of power within office furniture installations
- Requires a separate connecting mains supply
- Incoming circuit protection device options by either a 32A RCD (overload protection up stream) or 32A RCBO
- Up to 8 outgoing circuits, individually protected by 6, 10 or 16 amp MCBs, available in 4, 6 or 8 module variations
- Outgoing circuit connected from the PDU by Wieland GST18 connectors in either 3 pole (Standard Earth) or 4 pole (Clean Earth)
- All MCBs are accessible through a clear hinged cover which has the option of being lockable or accessible by the use of a tool only
- Stylish design, ideal for commercial offices, health care and education projects where the PDU may be sited in publicly accessible areas
- Products are CE Marked conforming to the requirements of BS 5733