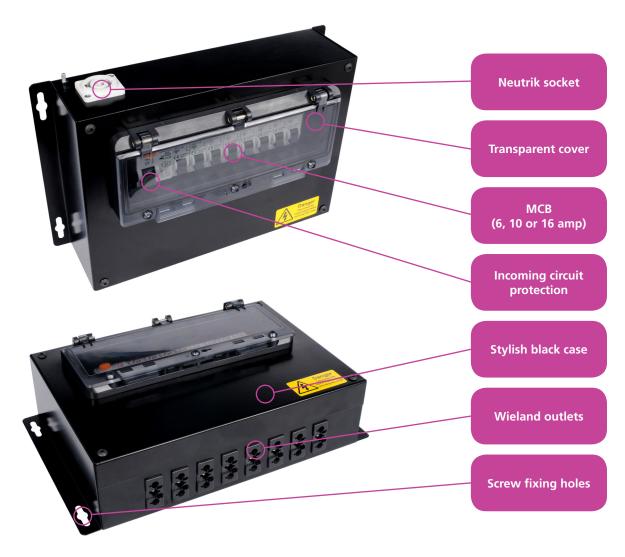

## Features:

- Compact aesthetic modular Power
   Distribution Unit (PDU) for the distribution
   of power within office furniture installations
- Requires a separate connecting mains supply
- Incoming circuit protection device options by either a 32A RCD (overload protection up stream) or 32A RCBO
- Up to 8 outgoing circuits, individually protected by 6, 10 or 16 amp MCBs, available in 4, 6 or 8 module variations
- Outgoing circuit connected from the PDU by Wieland GST18 connectors in either 3 pole (Standard Earth) or 4 pole (Clean Earth)
- All MCBs are accessible through a clear hinged cover which has the option of being lockable or accessible by the use of a tool only
- Stylish design, ideal for commercial offices, health care and education projects where the PDU may be sited in publicly accessible areas
- Products are CE Marked conforming to the requirements of BS 5733