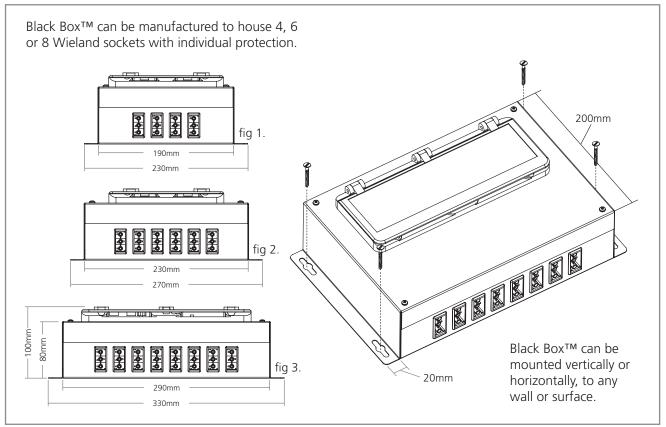

## **Features:**

- Incoming circuit protection device options by either a 32A RCD (overload protection up stream) or 32A
- Up to 8 outgoing circuits, individually protected by 6, 10 or 16 amp MCBs, available in 4, 6 or 8
- Outgoing circuit connected from the PDU by
- (Standard Earth) or 4 pole (Clean Earth)
  All MCBs are accessible through a clear hinged cover which has the option of being lockable or
- accessible by the use of a tool only
  Stylish design, ideal for commercial offices, health care and education projects where the PDU may be sited in publicly accessible areas
  Products are CE Marked conforming to the