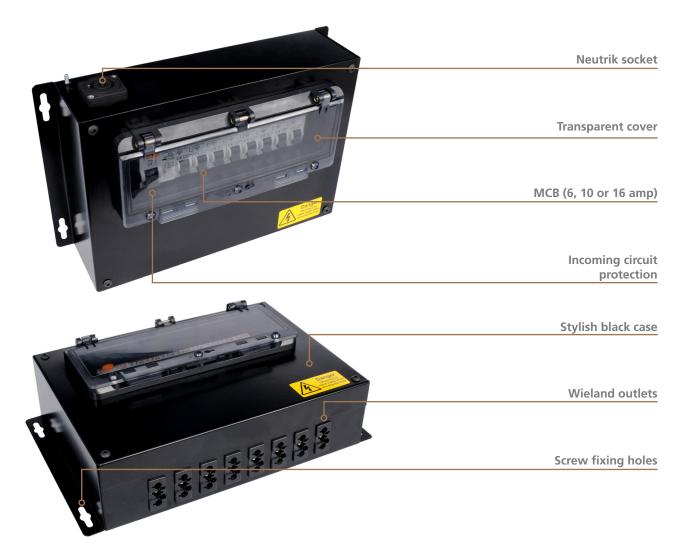

## **Black BoxTM Distribution**

A Female Neutrik plug is required to supply power. Please ask for part code PXO2132GR for use with Clean Earth underfloor busbars and tap offs and part code 440713 for use with Standard, Auxiliary Earth and Three Phase underfloor busbars and tap offs.

## **Features:**

- Incoming circuit protection device options by either a 32A RCD (overload protection up stream) or 32A
- Up to 8 outgoing circuits, individually protected by 6, 10 or 16 amp MCBs, available in 4, 6 or 8
- Outgoing circuit connected from the PDU by
- (Standard Earth) or 4 pole (Clean Earth)
  All MCBs are accessible through a clear hinged cover which has the option of being lockable or
- accessible by the use of a tool only
  Stylish design, ideal for commercial offices, health care and education projects where the PDU may be sited in publicly accessible areas
  Products are CE Marked conforming to the