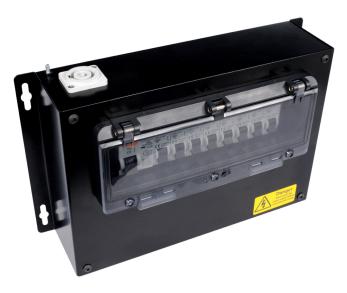

## Black Box<sup>TM</sup>

## **Features:**

- Incoming circuit protection device options by either a 32A RCD (overload protection up stream) or 32A
- Up to 8 outgoing circuits, individually protected by 6, 10 or 16 amp MCBs, available in 4, 6 or 8
- Outgoing circuit connected from the PDU by
- (Standard Earth) or 4 pole (Clean Earth)
  All MCBs are accessible through a clear hinged cover which has the option of being lockable or
- accessible by the use of a tool only
  Stylish design, ideal for commercial offices, health care and education projects where the PDU may be sited in publicly accessible areas
  Products are CE Marked conforming to the