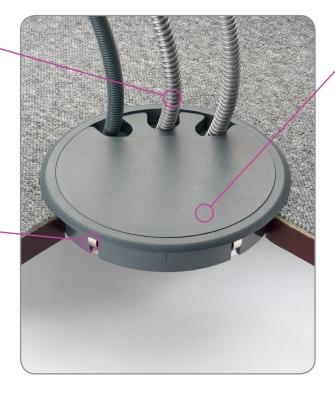

## Large cable grommet (210mm)

Accommodates all cable types

Can accommodate all cable types or 5 metal conduits up to a 25mm diameter or 8 x 20mm diameter

Push down - fast fixing

The grommet can simply be secured by pushing down into position

PC/ABS
(Grey as standard)

Manufactured from hard wearing durable flame retardant PC/ ABS in Grey as standard (alternative colours available as special order)

40mm

- 'Fast-Fit' installation from floor tile fixing to cable deployment
- Allows simple access for services underfloor to workstations of all kinds
- UL 94 VO Flame class rating
- Floor service unit conforms to IEC-61534-22
- Recommended for installation in light traffic areas
- Integral carpet gripper spikes