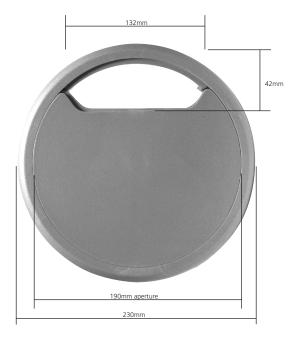

## Large cable grommet (210mm)

Accommodates all cable types

Can accommodate all cable types or 5 metal conduits up to a 25mm diameter or 8 x 20mm diameter

Push down - fast fixing

The grommet can simply be secured by pushing down into position

## Maximum number of conduits accepted when lid is in place.

| Large cable grommet (210mm) |
|-----------------------------|
| PCFG238G                    |
| 12 x 16mm                   |
| 8 x 20mm                    |
| 4 x 25mm                    |
| 3 x 32mm                    |

| Code     | Description   |  |
|----------|---------------|--|
| PCFG238G | 210mm Grommet |  |

sales line: +44 (0)1709 829511 125