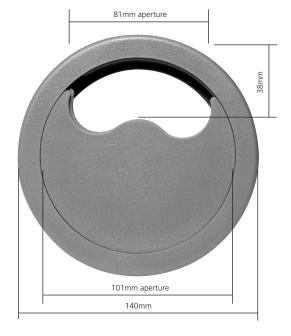

## Standard Cable Grommet (127mm)

Accommodates all cable types

Can accommodate all cable types or 3 metal conduits up to a 25mm diameter or 4 x 20mm diameter

Push down - fast fixing

The grommet can simply be secured by pushing down into position

| Code     | Description   |
|----------|---------------|
| PCFG235G | 127mm Grommet |

Please note that the cut out size for our standard cable grommet is 127mm diameter.