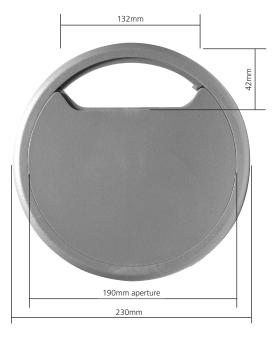

| Code     | Description   |
|----------|---------------|
| PCFG235G | 127mm Grommet |

Please note that the cut out size for our standard cable grommet is 127mm diameter.