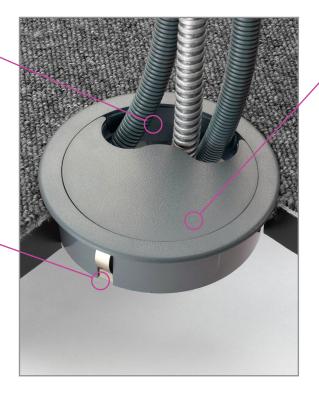

## Standard Cable Grommet (127mm)

Accommodates all cable types

Can accommodate all cable types or 3 metal conduits up to a 25mm diameter or 4 x 20mm diameter

Push down - fast fixing

The grommet can simply be secured by pushing down into position

PC/ABS (Grey as standard)

Manufactured from hard wearing durable flame retardant PC/ ABS in Grey as standard (alternative colours available as special order)

- 'Fast-Fit' installation from floor tile fixing to cable deployment
- Allows simple access for services underfloor to workstations of all kinds
- UL 94 VO Flame class rating
- Integral carpet gripper spikes
- Floor service unit conforms to IEC-61534-22