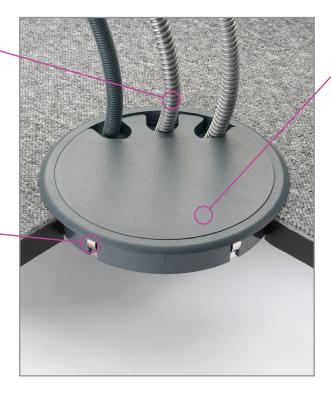

## Standard Cable Grommet (127mm)

Accommodates all cable types

Can accommodate all cable types or 3 metal conduits up to a 25mm diameter or 4 x 20mm diameter

Push down - fast fixing

The grommet can simply be secured by pushing down into position

PC/ABS (Grey as standard)

Manufactured from hard wearing durable flame retardant PC/ ABS in Grey as standard (alternative colours available as special order)

- 'Fast-Fit' installation from floor tile fixing to cable deployment
- Allows simple access for services underfloor to workstations of all kinds
- UL 94 VO Flame class rating
- Integral carpet gripper spikes
- Floor service unit conforms to IEC-61534-22