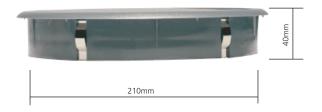

| Code     | Description   |
|----------|---------------|
| PCFG238G | 210mm Grommet |

Please note that the cut out size for our large cable grommet is 210mm diameter.