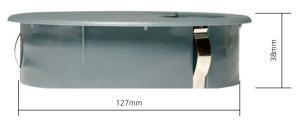

## Standard Cable Grommet (127mm)

Accommodates all cable types

Can accommodate all cable types or 3 metal conduits up to a 25mm diameter or 4 x 20mm diameter

Push down - fast fixing

The grommet can simply be secured by pushing down into position

| Code     | Description   |
|----------|---------------|
| PCFG235G | 127mm Grommet |

Please note that the cut out size for our standard cable grommet is 127mm diameter.