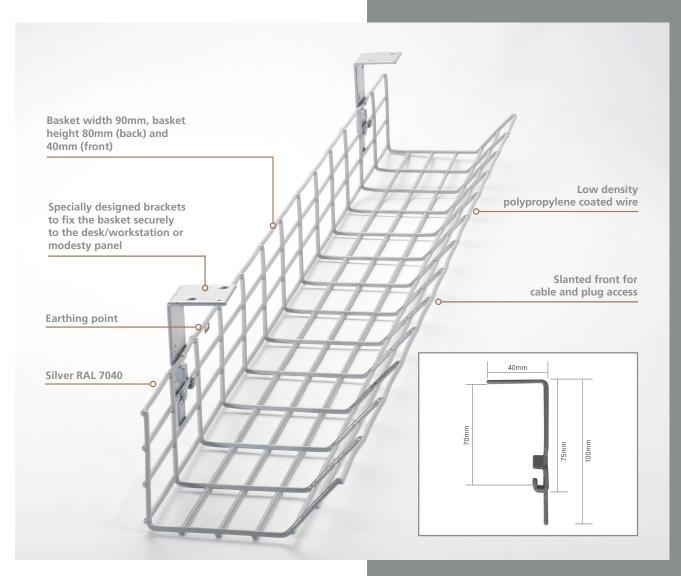

## Cable Baskets

| _   |  |  |
|-----|--|--|
| . – |  |  |
|     |  |  |
|     |  |  |

Fusion is a high-capacity polypropylene coated wire cable management system that features a sloping side for easy access to cables. The hook brackets make Fusion simple and quick to install with the option of fixing to the underside of the desk or to the desk modesty panel. Basket width 90mm and basket height 80mm (back) and 40mm (front).