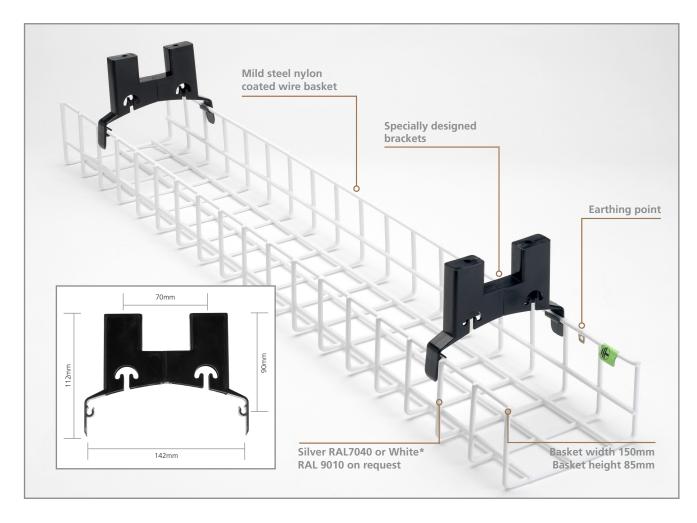

## **Premium Cable Basket**

Premium is a cable containment basket which clips to the underside of the desk to allow power and data cables to be installed neatly under the desk surface. Basket width 150mm and basket height 85mm.

| Code   | Colour | Description                                        |
|--------|--------|----------------------------------------------------|
| 650756 | Silver | Premium cable basket (1000mm) includes x2 Brackets |
| 650757 | White* | Premium cable basket (1000mm) includes x2 Brackets |
| 650758 | Silver | Premium cable basket (1200mm) includes x2 Brackets |
| 650759 | White* | Premium cable basket (1200mm) includes x2 Brackets |
| 650760 | Silver | Premium cable basket (1400mm) includes x2 Brackets |
| 650761 | White* | Premium cable basket (1400mm) includes x2 Brackets |
| 650762 | Silver | Premium cable basket (1600mm) includes x2 Brackets |
| 650763 | White* | Premium cable basket (1600mm) includes x2 Brackets |
| 650764 | Silver | Premium cable basket (1800mm) includes x2 Brackets |
| 650765 | White* | Premium cable basket (1800mm) includes x2 Brackets |
| 650128 | Black  | Additional x1 Strap hinge bracket                  |

<sup>\*</sup> White Premium cable baskets are available on request, subject to lead times and a minimum order quantity. 2000mm lengths are available on request.

Please note: fixing screws are supplied with our Premium Cable Basket.