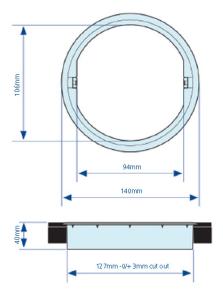

### **Series Dimensions**

# 21 Series

|          | ma        | ximum number of conduits | accepted when lid is in pla | ice       |           |
|----------|-----------|--------------------------|-----------------------------|-----------|-----------|
| CFG235G  | CFG238G   | PH261G                   | PHC261G                     | PG211G    | PGC211G   |
| 8 x 16mm | 12 x 16mm | 4 x 16mm                 | 8 x 16mm                    | 10 x 16mm | 16 x 16mm |
| 4 x 20mm | 8 x 20mm  | 3 x 20mm                 | 3 x 20mm                    | 6 x 20mm  | 9 x 20mm  |
| 3 x 25mm | 4 x 25mm  | 2 x 25mm                 | 3 x 25mm                    | 3 x 25mm  | 5 x 25mm  |
| 2 x 32mm | 3 x 32mm  | 1 x 32mm                 | 2 x 32mm                    | 3 x 32mm  | 3 x 32mm  |