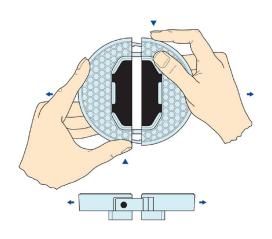

# **Clamping Method Instructions**

### To Assemble

Tilt upwards and locate interlocking lugs. Click into place.

### To Release

Gently squeeze interlocking lugs.