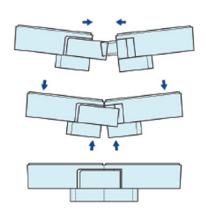

# **Clamping Method Instructions**

### To Assemble

Tilt upwards and locate interlocking lugs. Click into place.

### To Release

Gently squeeze interlocking lugs.