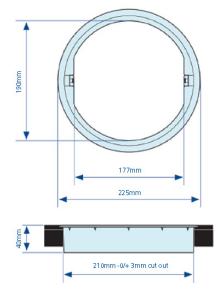

### **Series Dimensions**

# 21 Series

|          | ma        | ximum number of conduits | accepted when lid is in pla | ice       |           |
|----------|-----------|--------------------------|-----------------------------|-----------|-----------|
| CFG235G  | CFG238G   | PH261G                   | PHC261G                     | PG211G    | PGC211G   |
| 8 x 16mm | 12 x 16mm | 4 x 16mm                 | 8 x 16mm                    | 10 x 16mm | 16 x 16mm |
| 4 x 20mm | 8 x 20mm  | 3 x 20mm                 | 3 x 20mm                    | 6 x 20mm  | 9 x 20mm  |
| 3 x 25mm | 4 x 25mm  | 2 x 25mm                 | 3 x 25mm                    | 3 x 25mm  | 5 x 25mm  |
| 2 x 32mm | 3 x 32mm  | 1 x 32mm                 | 2 x 32mm                    | 3 x 32mm  | 3 x 32mm  |