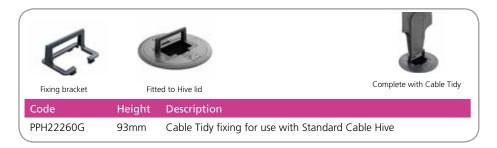

# **Cable Tidy Fixing**

Please note that the cut out size for our standard cable hives is 127mm diameter.

sales line: +44 (0)1709 829511