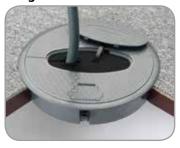

# **Large Cable Hive**

### **Large Power & Data Hive**

Please note that the cut out size for our large cable hives is 210mm diameter.