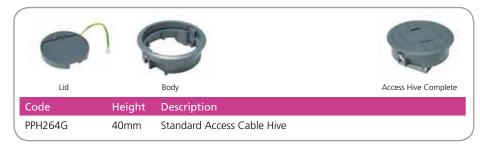

Complete |
| Code          | Height | Description                                         |                   |                        |
| PPH263G       | 76mm   | Standard Cleane                                     | ers Hive          |                        |
| PPH263G/SW    | 105mm  | Cleaners Hive (Switched Plastic Moulded Socket)     |                   |                        |
| PPH263G/5M    | 120mm  | Cleaners Hive (Angled 5A Unswitched moulded socket) |                   |                        |
| PPH263NG      | 76mm   | Cleaners Hive (Non Standard Unswitched Socket)      |                   |                        |
| PPH263G/RCD/A | 120mm  | Angled Standard                                     | RCD Cleaners Hive |                        |

### **Standard Access Hive**





# **Standard Cable Hive**





#### **Standard Power/Data Hive**





# **Cable Tidy Fixing**





Please note that the cut out size for our standard cable hives is 127mm diameter.

sales line: +44 (0)1709 829511