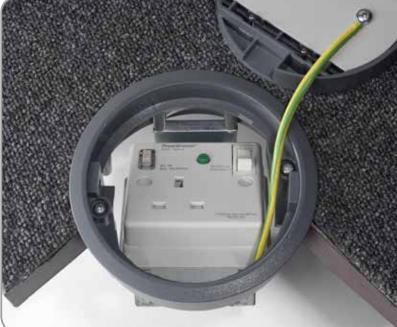

# **Angled standard RCD cleaners hive**

Our angled standard RCD Cleaners Hive has been designed to allow the fitment of moulded 13A plug tops with strain relief without stressing the flex hence its new angled design. Designed to power 230V vacuum cleaners.

#### **Features:**

- More robust
- 35mm reduction in overall depth
- Improved user functionality

#### **Standard Cleaners Hive**

|               | Ĵ      |                                                     |                   |                        |
|---------------|--------|-----------------------------------------------------|-------------------|------------------------|
| Lid           |        | Body                                                | 13A Socket        | Cleaners Hive Complete |
| Code          | Height | Description                                         |                   |                        |
| PPH263G       | 76mm   | Standard Cleane                                     | ers Hive          |                        |
| PPH263G/SW    | 105mm  | Cleaners Hive (Switched Plastic Moulded Socket)     |                   |                        |
| PPH263G/5M    | 120mm  | Cleaners Hive (Angled 5A Unswitched moulded socket) |                   |                        |
| PPH263NG      | 76mm   | Cleaners Hive (Non Standard Unswitched Socket)      |                   |                        |
| PPH263G/RCD/A | 120mm  | Angled Standard                                     | RCD Cleaners Hive |                        |