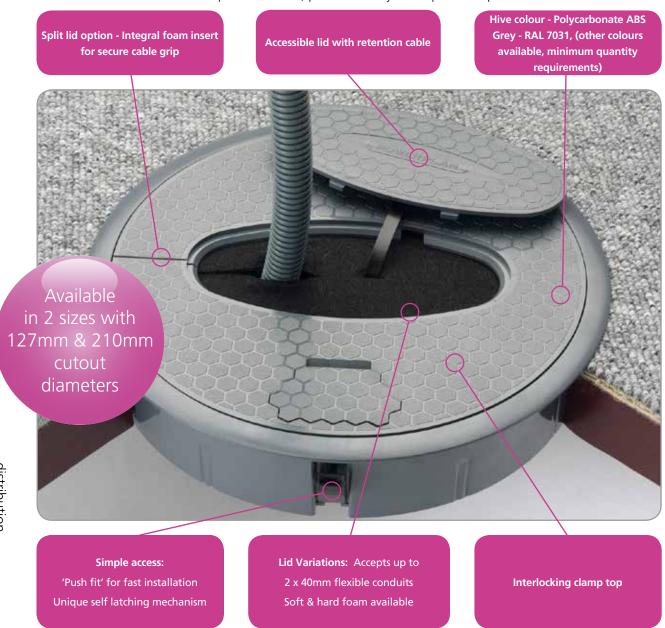

Cable hives are an alternative to floor boxes & slab boxes for taking underfloor power to under desk level. They offer an ideal solution for a fast, simple and unobtrusive installation. Easy to install and relocate if necessary, cable hives are ideal for use with our Conti power module, perfect for any office power requirements.

- Installed in less than 5 seconds removed in less than 10 seconds (No tools required for fitting)
- Available in127mm and 210mm (Outside diameter: 140mm and 225mm respectively)
- Quality, reliability and safety come as standard
- Self closing lifting handles

- Manufactured from polycarbonate ABS in standard grey (RAL 7031)
- Fasteners will work on panel thickness of 5mm and upwards
- Panel cut out diameter: 127mm and 210mm

120 www.cmd-ltd.com

Reversible centre lid - 6mm carpet cut for improved installation aesthetics

Centre lid retainer - for added security. Eliminates lid loss

Hive colour - Grey, RAL7031 (other colours available)