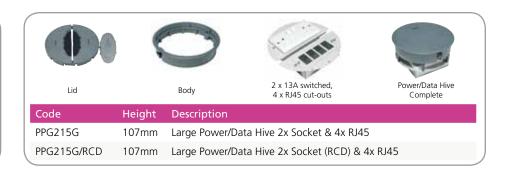

### **Large Power & Data Hive**

Please note that the cut out size for our large cable hives is 210mm diameter.