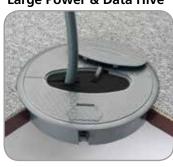

### **Large Power & Data Hive**

Please note that the cut out size for our large cable hives is 210mm diameter.