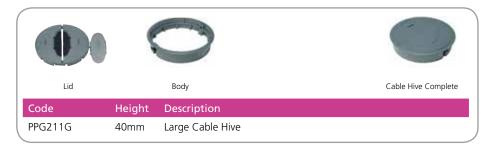

#### Maximum number of conduits accepted when lid is in place:

| Standard Cable      | e Hive (127mm)       | Large Cable Hive (210mm) |                      |
|---------------------|----------------------|--------------------------|----------------------|
| PPH261G (Hard Foam) | PPHC261G (Soft Foam) | PPG211G (Hard Foam)      | PPGC211G (Soft Foam) |
| 4 x 16mm            | 8 x 16mm             | 10 x 16mm                | 16 x 16mm            |
| 3 x 20mm            | 3 x 20mm             | 6 x 20mm                 | 9 x 20mm             |
| 2 x 25mm            | 3 x 25mm             | 3 x 25mm                 | 5 x 25mm             |
| 1 x 32mm            | 2 x 32mm             | 3 x 32mm                 | 3 x 32mm             |

# **Large Cable Hive**