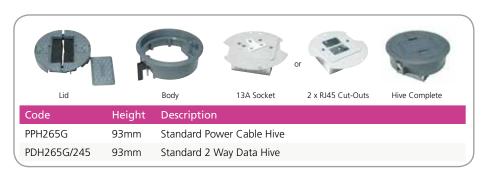

#### **Standard Power/Data Hive**

# **Cable Tidy Fixing**

Please note that the cut out size for our standard cable hives is 127mm diameter.

sales line: +44 (0)1709 829511