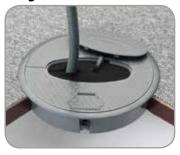

# **Large Cable Hive**

### **Large Power & Data Hive**

Please note that the cut out size for our large cable hives is 210mm diameter.