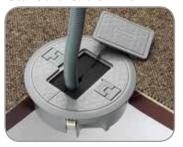

Cable hives are an alternative to floor boxes & slab boxes for taking underfloor power to under desk level. They offer an ideal solution for a fast, simple and unobtrusive installation. Easy to install and relocate if necessary, cable hives are ideal for use with our Conti power module, perfect for any office power requirements.

120 www.cmd-ltd.com

Reversible centre lid - 6mm carpet cut for improved installation aesthetics

Centre lid retainer - for added security. Eliminates lid loss

Hive colour - Grey, RAL7031 (other colours available)