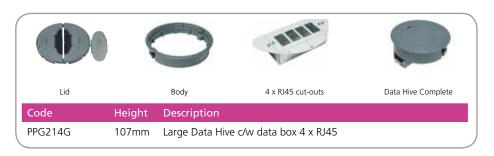

### **Large Data Hive**

### **Large Power & Data Hive**

Please note that the cut out size for our large cable hives is 210mm diameter.