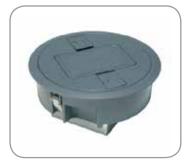

|                   |                        |
| PPH263G       | 76mm   | Standard Cleane                                     | ers Hive          |                        |
| PPH263G/SW    | 105mm  | Cleaners Hive (Switched Plastic Moulded Socket)     |                   |                        |
| PPH263G/5M    | 120mm  | Cleaners Hive (Angled 5A Unswitched moulded socket) |                   |                        |
| PPH263NG      | 76mm   | Cleaners Hive (Non Standard Unswitched Socket)      |                   |                        |
| PPH263G/RCD/A | 120mm  | Angled Standard                                     | RCD Cleaners Hive |                        |

### **Standard Access Hive**





# **Standard Cable Hive**





#### **Standard Power/Data Hive**





# **Cable Tidy Fixing**





Please note that the cut out size for our standard cable hives is 127mm diameter.

sales line: +44 (0)1709 829511