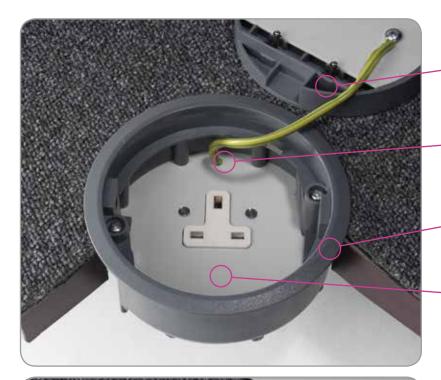

Power sockets - Provide strain relief clearance for moulded plugs

# **Standard Cable Hive**