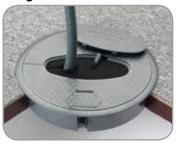

### **Large Power & Data Hive**

Please note that the cut out size for our large cable hives is 210mm diameter.