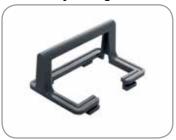

# **Cable Tidy Fixing**

Please note that the cut out size for our standard cable hives is 127mm diameter.

sales line: +44 (0)1709 829511