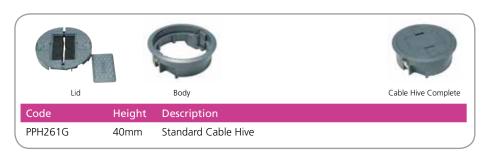

# **Standard Cable Hive**

# **Cable Tidy Fixing**

Please note that the cut out size for our standard cable hives is 127mm diameter.

sales line: +44 (0)1709 829511