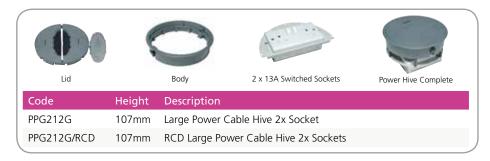

### **Large Power Hive**

### **Large Power & Data Hive**

Please note that the cut out size for our large cable hives is 210mm diameter.