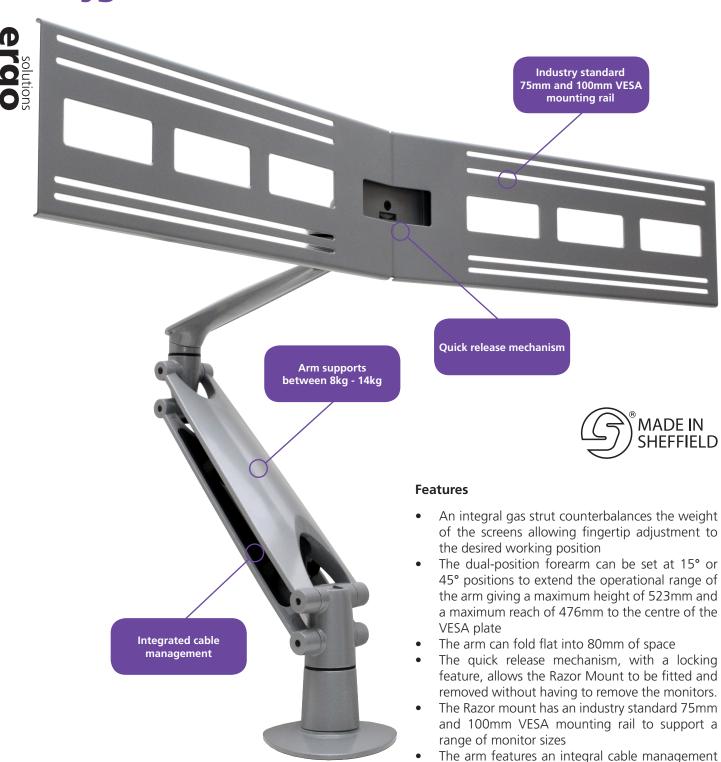

## **Monitor Arms**

Cygnus® is a design classic and features a unique blend of innovative engineering and style. Cygnus® is now available with our Razor Mount as standard, making it the perfect solution for double screen use, with a \*combined weight range of 8kgs to 14kgs. Cygnus® is available in silver and white with a choice of C clamp, through desk and grommet hole fixing kits.

\*The combined weight must include the Razor Mount and two flat screen monitors.