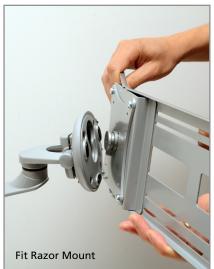

## **Monitor Arms**

Cygnus® is a design classic and features a unique blend of innovative engineering and style. Cygnus® is now available with our Razor Mount as standard, making it the perfect solution for double screen use, with a \*combined weight range of 8kgs to 14kgs. Cygnus® is available in silver and white with a choice of C clamp, through desk and grommet hole fixing kits.

## **Cygnus Monitor Arm and Razor Mount**

Includes C clamp and through desk fixing kit