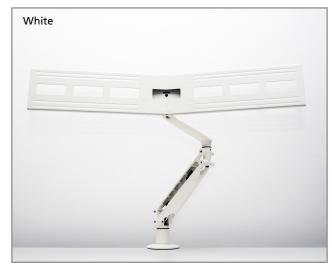

## **Monitor Arms**

Cygnus® is a design classic and features a unique blend of innovative engineering and style. Cygnus® is now available with our Razor Mount as standard, making it the perfect solution for double screen use, with a \*combined weight range of 8kgs to 14kgs. Cygnus® is available in silver and white with a choice of C clamp, through desk and grommet hole fixing kits.