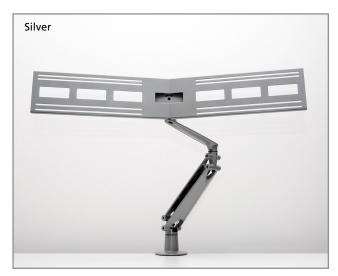

## **Monitor Arms**

Cygnus® is a design classic and features a unique blend of innovative engineering and style. Cygnus® is now available with our Razor Mount as standard, making it the perfect solution for double screen use, with a \*combined weight range of 8kgs to 14kgs. Cygnus® is available in silver and white with a choice of C clamp, through desk and grommet hole fixing kits.

## **Cygnus Monitor Arm and Razor Mount**

Includes C clamp and through desk fixing kit