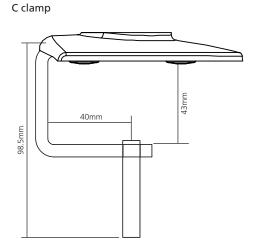

## **Monitor Arms**

Cygnus® is a design classic and features a unique blend of innovative engineering and style. Cygnus® is now available with our Razor Mount as standard, making it the perfect solution for double screen use, with a \*combined weight range of 8kgs to 14kgs. Cygnus® is available in silver and white with a choice of C clamp, through desk and grommet hole fixing kits.

## **Cygnus Monitor Arm and Razor Mount**

Includes C clamp and through desk fixing kit