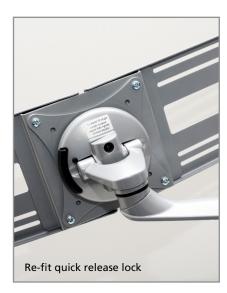

## **Monitor Arms**

Cygnus® is a design classic and features a unique blend of innovative engineering and style. Cygnus® is now available with our Razor Mount as standard, making it the perfect solution for double screen use, with a \*combined weight range of 8kgs to 14kgs. Cygnus® is available in silver and white with a choice of C clamp, through desk and grommet hole fixing kits.

## **Cygnus Monitor Arm and Razor Mount**

Includes C clamp and through desk fixing kit