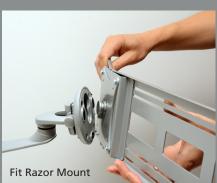

## **Cygnus and Razor Mount**

Cygnus® is a design classic and features a unique blend of innovative engineering and style. Cygnus® is now available with our Razor Mount as standard, making it the perfect solution for double screen use, with a \*combined weight range of 8kgs to 14kgs. Cygnus® is available in silver and white and comes complete with quick release VESA, C clamp, through desk and grommet hole fixing kits.