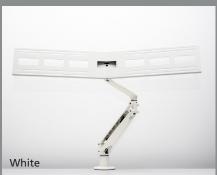

## **Cygnus and Razor Mount**

Cygnus® is a design classic and features a unique blend of innovative engineering and style. Cygnus® is now available with our Razor Mount as standard, making it the perfect solution for double screen use, with a \*combined weight range of 8kgs to 14kgs. Cygnus® is available in silver and white and comes complete with quick release VESA, C clamp, through desk and grommet hole fixing kits.