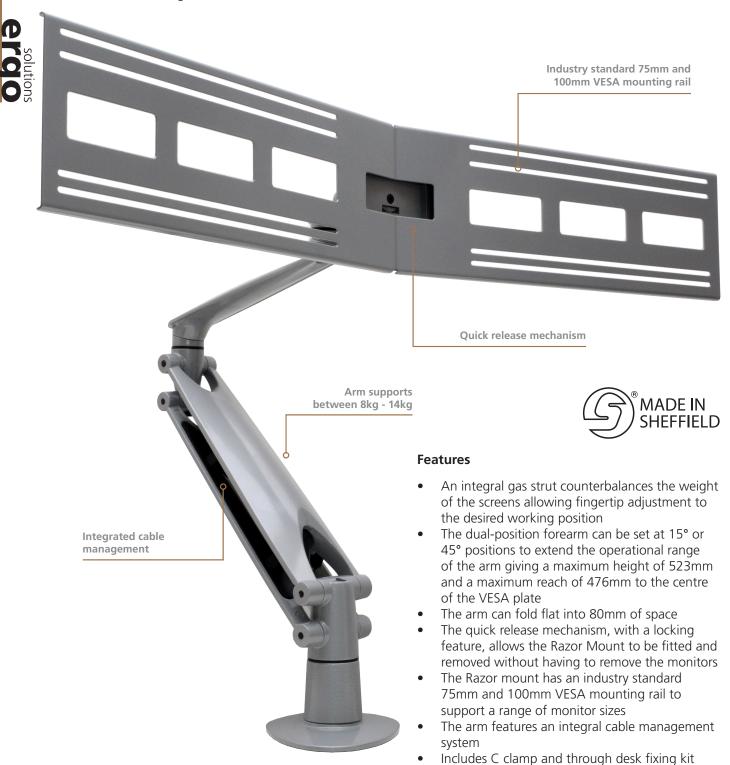

## **Cygnus and Razor Mount**

Cygnus® is a design classic and features a unique blend of innovative engineering and style. Cygnus® is now available with our Razor Mount as standard, making it the perfect solution for double screen use, with a \*combined weight range of 8kgs to 14kgs. Cygnus® is available in silver and white and comes complete with quick release VESA, C clamp, through desk and grommet hole fixing kits.

\*The combined weight must include the Razor Mount and two flat screen monitors.