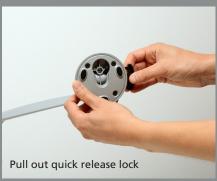

## **Cygnus and Razor Mount**

Cygnus® is a design classic and features a unique blend of innovative engineering and style. Cygnus® is now available with our Razor Mount as standard, making it the perfect solution for double screen use, with a \*combined weight range of 8kgs to 14kgs. Cygnus® is available in silver and white and comes complete with quick release VESA, C clamp, through desk and grommet hole fixing kits.