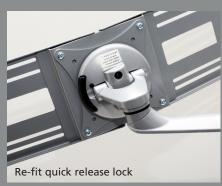

## **Cygnus and Razor Mount**

Cygnus® is a design classic and features a unique blend of innovative engineering and style. Cygnus® is now available with our Razor Mount as standard, making it the perfect solution for double screen use, with a \*combined weight range of 8kgs to 14kgs. Cygnus® is available in silver and white and comes complete with quick release VESA, C clamp, through desk and grommet hole fixing kits.