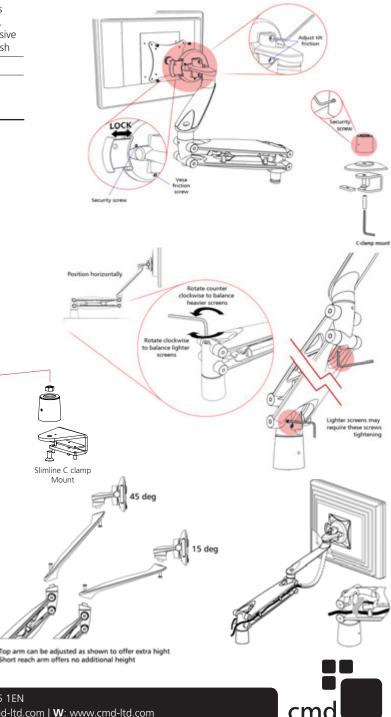

## Assembly Instructions

iction

Grommet

Mount

ity scre

-

1

Through Desk

CMD Ltd, Sycamore Road, Eastwood Trading Estate, Rotherham, S65 1EN T: +44 (0)1709 829 511 | **F**: +44 (0)1709 378 380 | **E**: enquiries@cmd-ltd.com | **W**: www.cmd-ltd.com

C clamp

Mount

Security Screw To secure, screw in fully then rewind 1 full turn

# **Cygnus** Freedom to move

When installing the arm onto the C clamp it is important that the following procedure is followed:

- Fix the C clamp securely to the desk by aligning the three grub screws with the spreader plate provided.
- Insert the shaft of the lower section of the arm into the plastic cup of the C clamp.
- Secure the arm by slowly tightening the allen grub screw (Do not over tighten).
- When the grub screw stops rotating you must rewind a full 360° to prevent the grub screw making contact with the shaft of the lower section of the arm.

Failure to follow this installation procedure may cause damage to the arm and may invalidate your warranty.

CMD Ltd, Sycamore Road, Eastwood Trading Estate, Rotherham, S65 1EN T: +44 (0)1709 829 511 | F: +44 (0)1709 378 380 | E: enquiries@cmd-ltd.com | W: www.cmd-ltd.com