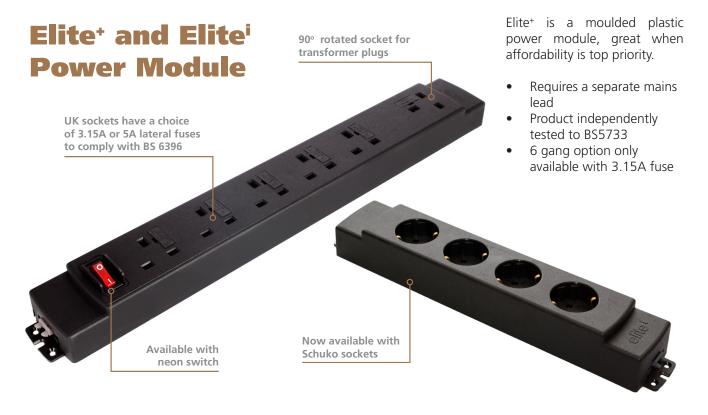

## **Under Desk Power**

| UK Code   | Schuko Code | Description                                                                                                                                                |
|-----------|-------------|------------------------------------------------------------------------------------------------------------------------------------------------------------|
| 92K005GST | n/a         | 2x power sockets individually fused 3.15A with male 3 Pole Connector input and female 3 Pole Connector output. EW                                          |
| 92K011GST | n/a         | 2x power sockets individually fused 5A with male 3 Pole Connector input and female 3 Pole Connector output. EW                                             |
| 92K006GST | n/a         | 2x power sockets with neon switches individually fused 3.15A with male 3 Pole Connector input and female 3 Pole Connector output. EW                       |
| 92K012GST | n/a         | 2x power sockets with neon switches individually fused 5A with male 3 Pole Connector input and female 3 Pole Connector output. EW                          |
| 92K007GST | 92KS001GST  | 3x power sockets individually fused 3.15A with male 3 Pole Connector input and female 3 Pole Connector output. ENW. *Schuko sockets shuttered and un-fused |
| 92K013GST | n/a         | 3x power sockets individually fused 5A with male 3 Pole Connector input and female 3 Pole Connector output. ENW                                            |
| 92K002GST | 92KS002GST  | 4x power sockets individually fused 3.15A with male 3 Pole Connector input and female 3 Pole Connector output. ENNW *Schuko sockets shuttered and un-fused |
| 92K008GST | n/a         | 4x power sockets individually fused 5A with male 3 Pole Connector input and female 3 Pole Connector output. ENNW                                           |
| 92K004GST | n/a         | 4x power sockets individually fused 3.15A with male 3 Pole Connector input and female 3 Pole Connector output. NNNN                                        |
| 92K010GST | n/a         | 4x power sockets individually fused 5A with male 3 Pole Connector input and female 3 Pole Connector output. NNNN                                           |
| 92K003GST | n/a         | 4x power sockets one neon switch, individually fused 3.15A with male 3 Pole Connector input and female 3 Pole Connector output. NNNN                       |
| 92K009GST | n/a         | 4x power sockets one neon switch, individually fused 5A with male 3 Pole Connector input and female 3 Pole Connector output. NNNN                          |
| 92K001GST | n/a         | 6x power sockets one neon switch, individually fused 3.15A with male 3 Pole Connector input. *No output. NNNNNW                                            |

Note: Fuses only accessible after removal of equipment plug. \*Complies with BS6396. All products have 300mm earth lead to M5 ring. Socket Orientation: N is North, E is East and W is West.