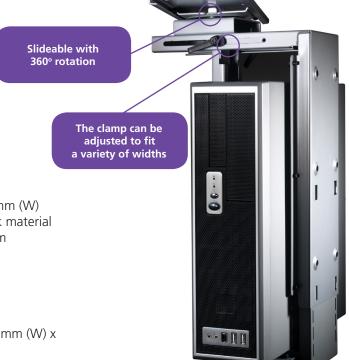

# **Spin CPU Support**

Spin is a strong and versatile CPU holder that is capable of supporting a range of CPU sizes. Offering many of the benefits of other CPU supports Spin is also available as a lockable option to protect the CPU from theft in public and easy accessible areas.

### **Features**

Spin CPU Support

- Adjusts to support a range of CPU sizes
- Dimensions: 380mm 580mm (H) x 50mm 275mm (W)
- Supports CPU weights up to 15kg subject to desk material
- Comes complete with a slide and rotate mechanism

### Spin Lockable CPU Support

- Locking mechanism comes with 2 sets of keys
- Slideable and 360° rotation
- Dimensions: 370mm 570mm (H) x 110mm 230mm (W) x 295mm - 540mm (D)
- Supports CPU weights up to 15kg subject to desk material