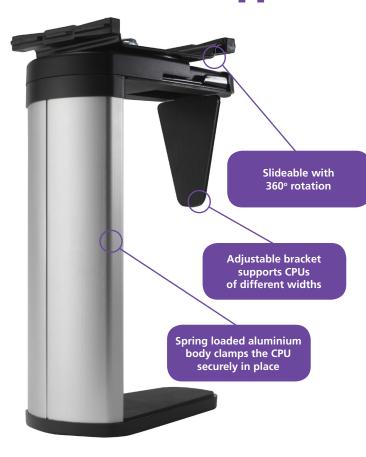

## **Enclose CPU Support**

Designed to enhance any office environment with its modern aesthetics and compact features, the Enclose CPU holder is simple to install and a robust solution for keeping the CPU out of the way and free from damage. Poised under the desk, Enclose improves the CPU performance by facilitating improved ventilation promoting a longer life for CPUs by allowing hardware to stay cool and vent freely. It also lifts the CPU off the floor where dust accumulates and where valuable computer equipment could be kicked or damaged by a vacuum cleaner. Made from high quality aluminium for improved lifetime longevity, simple handle adjustment for either height or width exact fitting and a full 360° slide and rotation feature makes Enclose the only choice for your next CPU holder.

#### **Features**

- CPU dimensions range: 280mm - 380mm (H) x 55mm - 125mm (W)
- Supports CPU weights up to 8kg subject to desk material
- High quality aluminium with simple handle adjustment
- Full 360° slide and rotate mechanism