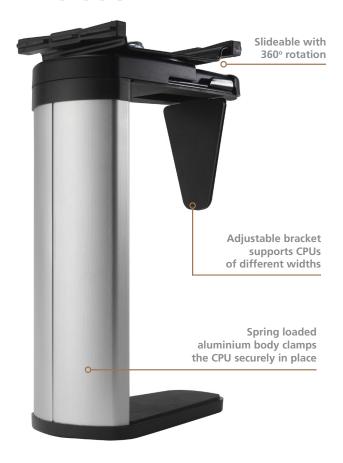

### **Enclose**

Enclose is simple to install and a robust solution for keeping the CPU out of the way and free from damage.

#### **Features**

- Adjusts to support a range of CPU sizes
- CPU dimensions range:
  280mm 380mm (H) x 55mm 125mm (W)
- Supports CPU weights up to 8kg subject to desk material
- Available in silver with black plastic mouldings
- Simple to install
- Comes complete with a slide and rotate mechanism

| Code   | Description                |
|--------|----------------------------|
| 58R011 | Enclose CPU Support Silver |

Spin is a strong and versatile CPU holder that is capable of supporting a range of CPU sizes. Offering many of the benefits of other CPU supports Spin is also available as a lockable option to protect the CPU from theft in public and easy accessible areas.