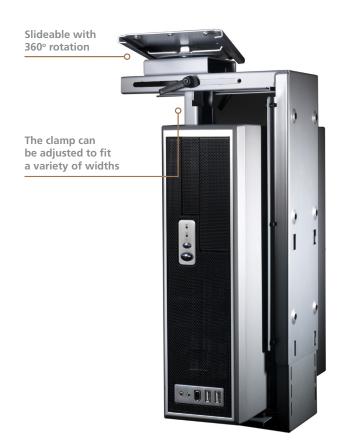

## **Spin**

| Code   | Description                |
|--------|----------------------------|
| 58R011 | Enclose CPU Support Silver |

Spin is a strong and versatile CPU holder that is capable of supporting a range of CPU sizes. Offering many of the benefits of other CPU supports Spin is also available as a lockable option to protect the CPU from theft in public and easy accessible areas.

#### **Features**

- Adjusts to support a range of CPU sizes
- CPU dimensions range:
- 370mm 570mm (H) x 50mm 280mm (W)
- Supports CPU weights up to 15kg subject to desk material
- Available in silver
- Simple to install
- Comes complete with a slide and rotate mechanism

| Code   | Description                                                                                 |
|--------|---------------------------------------------------------------------------------------------|
| 58R010 | Spin CPU Holder. Complete with slide and rotate mechanism                                   |
| 58R009 | Lockable Spin CPU Holder. Complete with slide and rotate mechanism. 2 sets of keys included |