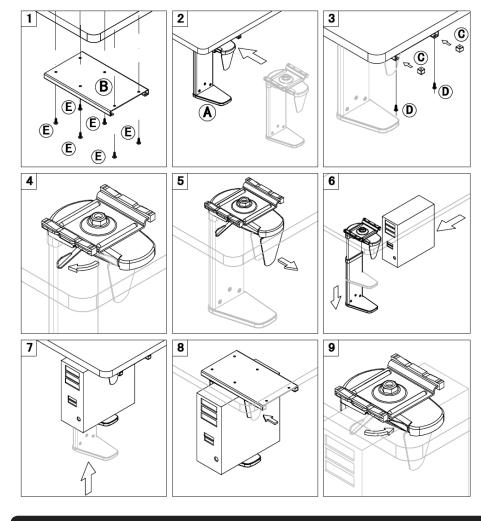

## Assembly Instructions

### Warning

Minimum CPU dimensions available: 280mm x 55mm Maximum CPU dimensions available: 380mm x 125mm

Supports CPU weights up to 8kgs - subject to desk material

Minimum desk thickness is 15mm

х6

The mount screws directly to the underside of the worksurface