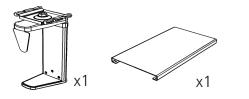

## Description

Enclose CPU holder offers a simple install yet robust solution for keeping the CPU out of the way and free from damage. Made from high quality aluminium for improved lifetime longevity, simple handle adjustment for either height or width; a full 360 degrees slide and rotation feature.

### Contents

x2