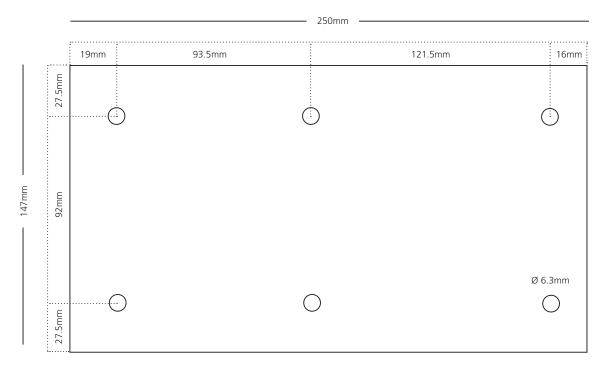

### Warning

Minimum CPU dimensions available: 280mm x 55mm Maximum CPU dimensions available: 380mm x 125mm

Supports CPU weights up to 8kgs - subject to desk material

Minimum desk thickness is 15mm

х6

The mount screws directly to the underside of the worksurface