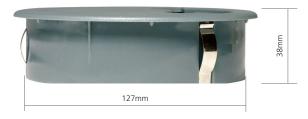

#### Push down - fast fixing

The grommet can simply be secured by pushing down into position

Please note that the cut out size for our standard cable grommet is 127mm diameter.

#### Standard cable grommet (127mm)

| PCFG235G |  |
|----------|--|
| 8 x 16mm |  |
| 4 x 20mm |  |
| 3 x 25mm |  |
| 2 x 32mm |  |

| Code     | Description   |
|----------|---------------|
| PCFG235G | 127mm Grommet |