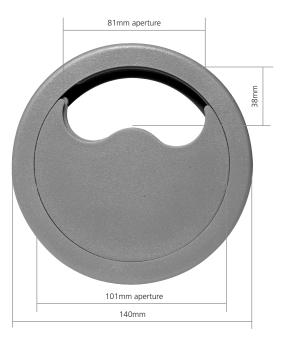

#### Push down - fast fixing

The grommet can simply be secured by pushing down into position

Please note that the cut out size for our standard cable grommet is 127mm diameter.

#### Standard cable grommet (127mm)

| PCFG235G |  |
|----------|--|
| 8 x 16mm |  |
| 4 x 20mm |  |
| 3 x 25mm |  |
| 2 x 32mm |  |

| Code     | Description   |
|----------|---------------|
| PCFG235G | 127mm Grommet |