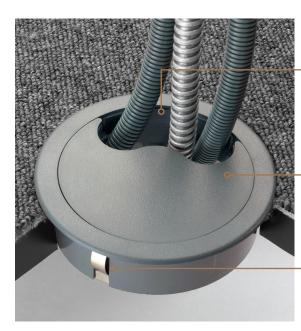

## Cable Grommet

### Standard (127mm)

### Accommodates all cable types

Can accommodate all cable types or 3 metal conduits up to a 25mm diameter or 4 x 20mm diameter

#### Push down - fast fixing

The grommet can simply be secured by pushing down into position

Please note that the cut out size for our standard cable grommet is 127mm diameter.

#### Features:

- 'Fast-Fit' installation from floor tile fixing to cable deployment
- Allows simple access for services underfloor to workstations of all kinds
- UL 94 VO Flame class rating
- Integral carpet gripper spikes
- Floor service unit conforms to IEC-61534-22