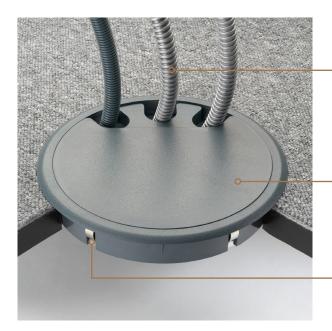

## Cable Grommet

### Standard (127mm)

### Accommodates all cable types

Can accommodate all cable types or 3 metal conduits up to a 25mm diameter or 4 x 20mm diameter

#### Push down - fast fixing

The grommet can simply be secured by pushing down into position

Please note that the cut out size for our standard cable grommet is 127mm diameter.

#### Features:

- 'Fast-Fit' installation from floor tile fixing to cable deployment
- Allows simple access for services underfloor to workstations of all kinds
- UL 94 VO Flame class rating
- Integral carpet gripper spikes
- Floor service unit conforms to IEC-61534-22