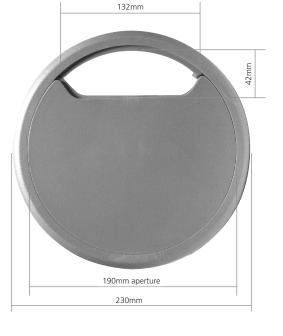

## Cable Grommet

### Standard (127mm)

### Accommodates all cable types

Can accommodate all cable types or 3 metal conduits up to a 25mm diameter or 4 x 20mm diameter

#### Push down - fast fixing

The grommet can simply be secured by pushing down into position

Please note that the cut out size for our standard cable grommet is 127mm diameter.

#### Standard cable grommet (127mm)

| PCFG235G |  |
|----------|--|
| 8 x 16mm |  |
| 4 x 20mm |  |
| 3 x 25mm |  |
| 2 x 32mm |  |

| Code     | Description   |
|----------|---------------|
| PCFG235G | 127mm Grommet |