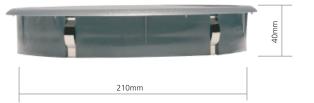

# Cable Grommet

## Large (210mm)

Accommodates all cable types

Can accommodate all cable types or 5 metal conduits up to a 25mm diameter or 8 x 20mm diameter

> PC/ABS (Grey as standard)

Manufactured from hard wearing durable flame retardant PC/ABS in Grey as standard (alternative colours available as special order)

Push down - fast fixing

The grommet can simply be secured by pushing down into position

Please note that the cut out size for our large cable grommet is 210mm diameter.

| Code     | Description   |  |
|----------|---------------|--|
| PCFG238G | 210mm Grommet |  |