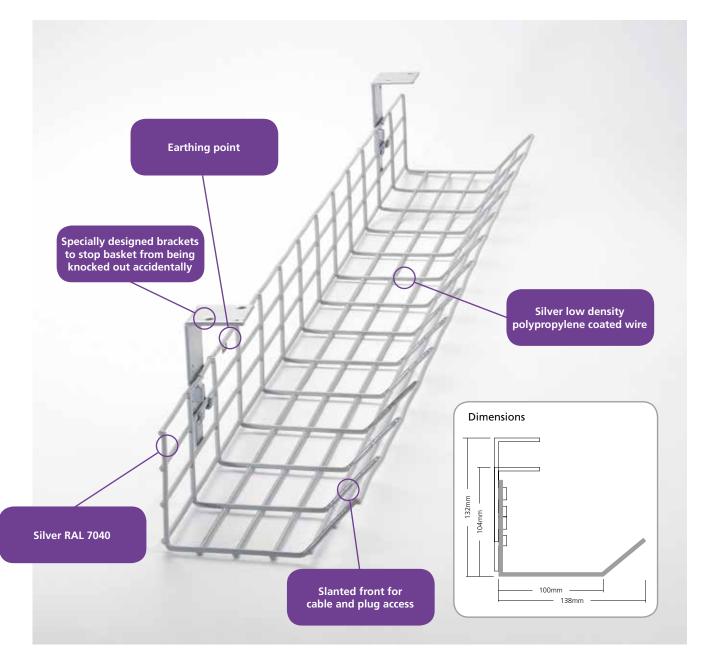

Fusion is a high-capacity polypropylene coated wire cable management system. Fusion features a sloping side for easy access to cables and specially designed hook brackets to guarantee a simple and quick installation. Fusion can easily be attached to the underside of the desk or to the modesty panel.