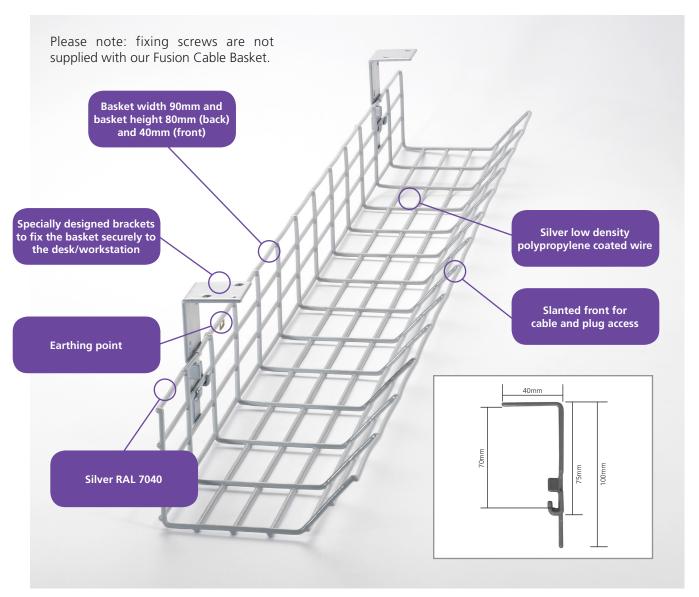

Fusion is a high-capacity polypropylene coated wire cable management system that features a sloping side for easy access to cables. The hook brackets make Fusion simple and quick install with the option of fixing to the underside of the desk or to the desk modesty panel. Basket width 90mm and basket height 80mm (back) and 40mm (front).