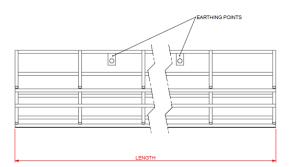

### Description

Fusion is a high-capacity poly coated wire cable management system. Fusion features a sloping side for easy access to cables and specially designed hook brackets to guarantee a simple and quick installation. Fusion can easily be attached to the underside of the desk or to the modesty panel.