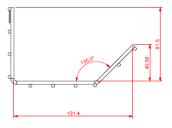

### Description

Fusion is a high-capacity poly coated wire cable management system. Fusion features a sloping side for easy access to cables and specially designed hook brackets to guarantee a simple and quick installation. Fusion can easily be attached to the underside of the desk or to the modesty panel.