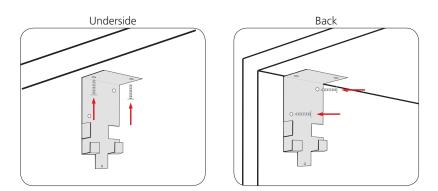

#### Assembly Instructions

1 Brackets can be screwed either to the back or underside of the desk.