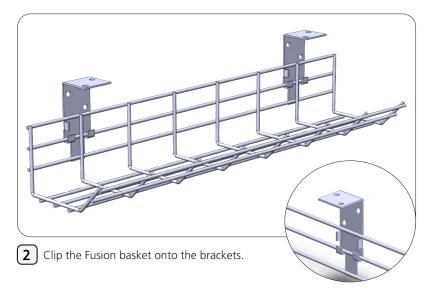

### Description

Fusion is a high-capacity poly coated wire cable management system. Fusion features a sloping side for easy access to cables and specially designed hook brackets to guarantee a simple and quick installation. Fusion can easily be attached to the underside of the desk or to the modesty panel.