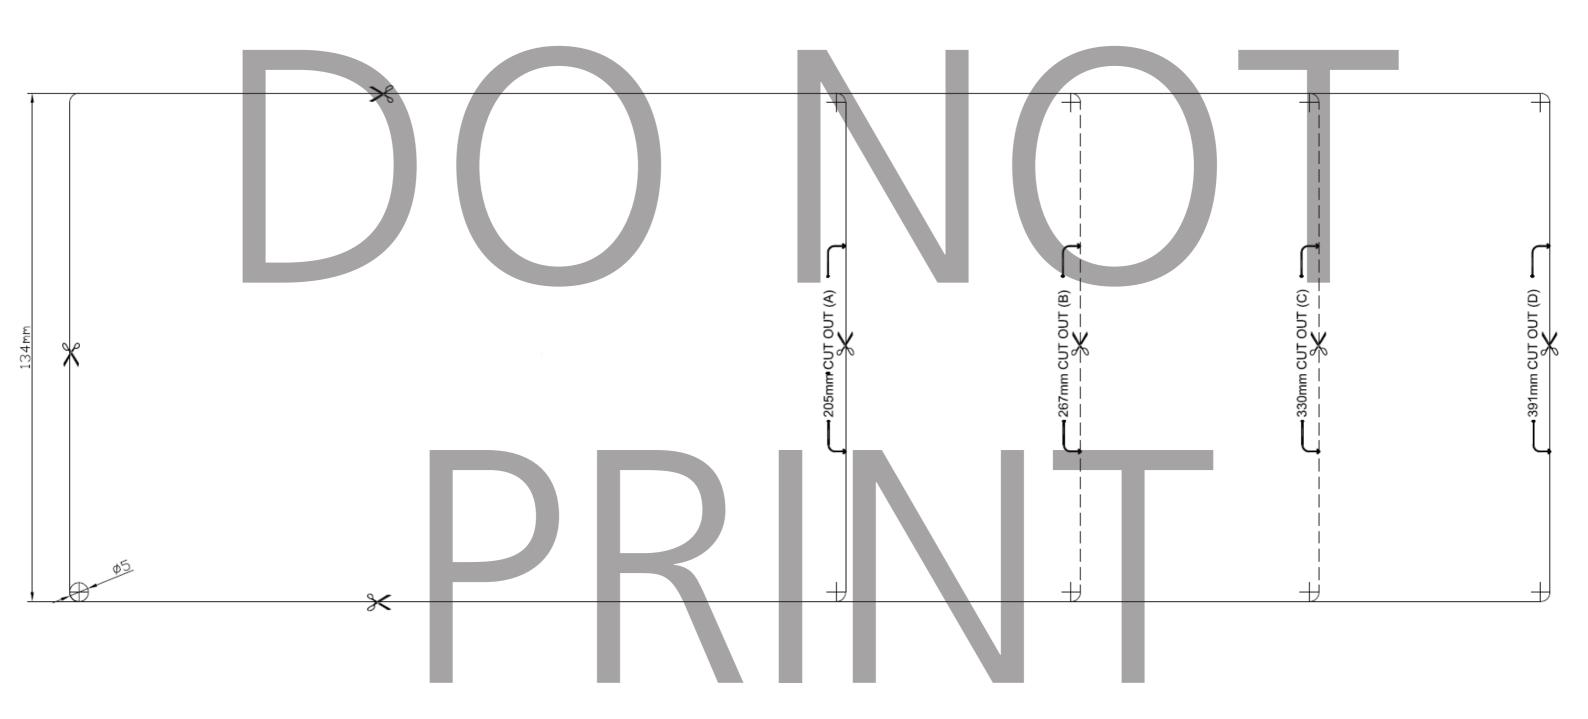

## Horizon - Instruction Guide

Please note that the following installation/Cutout guide for Horizon should NOT BE PRINTED and used as a template. A template will be supplied with your item.

The dimensions below are meant as a guide only. Please double check your marking out against the unit before cutting into the furniture. All measurements have a ± 1mm tolerance to allow for errors while cutting.

## Horizon - Instruction Guide

Important: The dimensions below are meant as a guide only. Please double check your marking out against the unit before cutting into the furniture. All measurements have a ± 1mm tolerance to allow for errors while cutting.