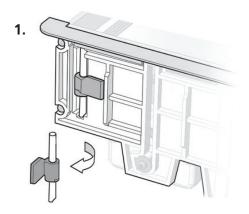

# Horizon

### **Fixing**



Once set in a desk, rotate the grips outwards.



#### **Lid Movement**

To open the lid, hold in the centre and pivot. Then slide the lid down inside the module.



#### Warning

Do not use this product for any purpose other than which it was designed for.

All electrical cables should be fitted by a qualified electrician.

Do not dismantle or remodel the power module.

#### **Power Module**



To lower the power module depress both the side buttons.

## Cleaning, Storage & Maintenance

| Cleaning &<br>Maintenance | Dry cloth, no abrasives or solvents to be used on the module surface. |
|---------------------------|-----------------------------------------------------------------------|
| Handling & Storage        | Do not drop or expose                                                 |