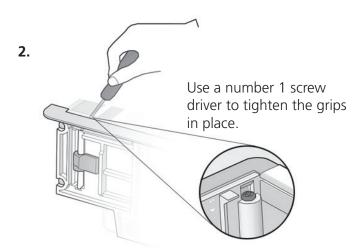

# Horizon

### **Fixing**



Once set in a desk, rotate the grips outwards.



#### **Lid Movement**

To open the lid, hold in the centre and pivot. Then slide the lid down inside the module.



#### Warning

Do not use this product for any purpose other than which it was designed for.

All electrical cables should be fitted by a qualified electrician.

Do not dismantle or remodel the power module.

#### **Power Module**



To lower the power module depress both the side buttons.

## Cleaning, Storage & Maintenance

| Cleaning &<br>Maintenance | Dry cloth, no abrasives or solvents to be used on the module surface. |
|---------------------------|-----------------------------------------------------------------------|
| Handling & Storage        | Do not drop or expose                                                 |
|                           | to moisture.