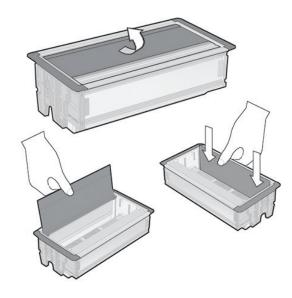

#### **Lid Movement**

To open the lid, hold in the centre and pivot. Then slide the lid down inside the module.