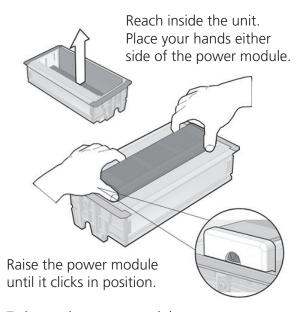

# Horizon

### **Fixing**



Once set in a desk, rotate the grips outwards.



#### **Lid Movement**

To open the lid, hold in the centre and pivot. Then slide the lid down inside the module.



#### Warning

Do not use this product for any purpose other than which it was designed for.

All electrical cables should be fitted by a qualified electrician.

Do not dismantle or remodel the power module.

#### **Power Module**



To lower the power module depress both the side buttons.

## Cleaning, Storage & Maintenance

| Cleaning &<br>Maintenance | Dry cloth, no abrasives or solvents to be used on the module surface. |
|---------------------------|-----------------------------------------------------------------------|
| Handling & Storage        | Do not drop or expose                                                 |
|                           | to moisture.                                                          |