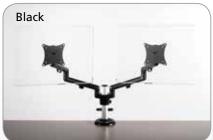

| Code   | Colour | Description                                     |
|--------|--------|-------------------------------------------------|
| 80K655 | Silver | Motion monitor arm with C clamp fixing kit      |
| 80K656 | Black  | Motion monitor arm with<br>C clamp fixing kit   |
| 80K657 | White  | Motion monitor arm with<br>C clamp fixing kit   |
| 80K658 | Silver | Motion monitor arm with Bolt Through fixing kit |
| 80K659 | Black  | Motion monitor arm with Bolt Through fixing kit |
| 80K660 | White  | Motion monitor arm with Bolt Through fixing kit |

## Motion double flat screen arm

Motion Double is ideal for when you need two screens mounted at the same height to achieve the perfect ergonomic setup.

| Code   | Colour | Description                                            |
|--------|--------|--------------------------------------------------------|
| 80K667 | Silver | Motion Double monitor arm with C clamp fixing kit      |
| 80K668 | Black  | Motion Double monitor arm with C clamp fixing kit      |
| 80K669 | White  | Motion Double monitor arm with C clamp fixing kit      |
| 80K670 | Silver | Motion Double monitor arm with Bolt Through fixing kit |
| 80K671 | Black  | Motion Double monitor arm with Bolt Through fixing kit |
| 80K672 | White  | Motion Double monitor arm with Bolt Through fixing kit |