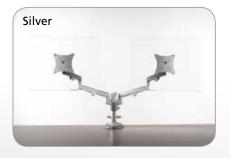

| Code   | Colour | Description                                     |
|--------|--------|-------------------------------------------------|
| 80K655 | Silver | Motion monitor arm with C clamp fixing kit      |
| 80K656 | Black  | Motion monitor arm with<br>C clamp fixing kit   |
| 80K657 | White  | Motion monitor arm with<br>C clamp fixing kit   |
| 80K658 | Silver | Motion monitor arm with Bolt Through fixing kit |
| 80K659 | Black  | Motion monitor arm with Bolt Through fixing kit |
| 80K660 | White  | Motion monitor arm with Bolt Through fixing kit |

## Motion double flat screen arm

Motion Double is ideal for when you need two screens mounted at the same height to achieve the perfect ergonomic setup.

| Code   | Colour | Description                                            |
|--------|--------|--------------------------------------------------------|
| 80K667 | Silver | Motion Double monitor arm with C clamp fixing kit      |
| 80K668 | Black  | Motion Double monitor arm with C clamp fixing kit      |
| 80K669 | White  | Motion Double monitor arm with C clamp fixing kit      |
| 80K670 | Silver | Motion Double monitor arm with Bolt Through fixing kit |
| 80K671 | Black  | Motion Double monitor arm with Bolt Through fixing kit |
| 80K672 | White  | Motion Double monitor arm with Bolt Through fixing kit |