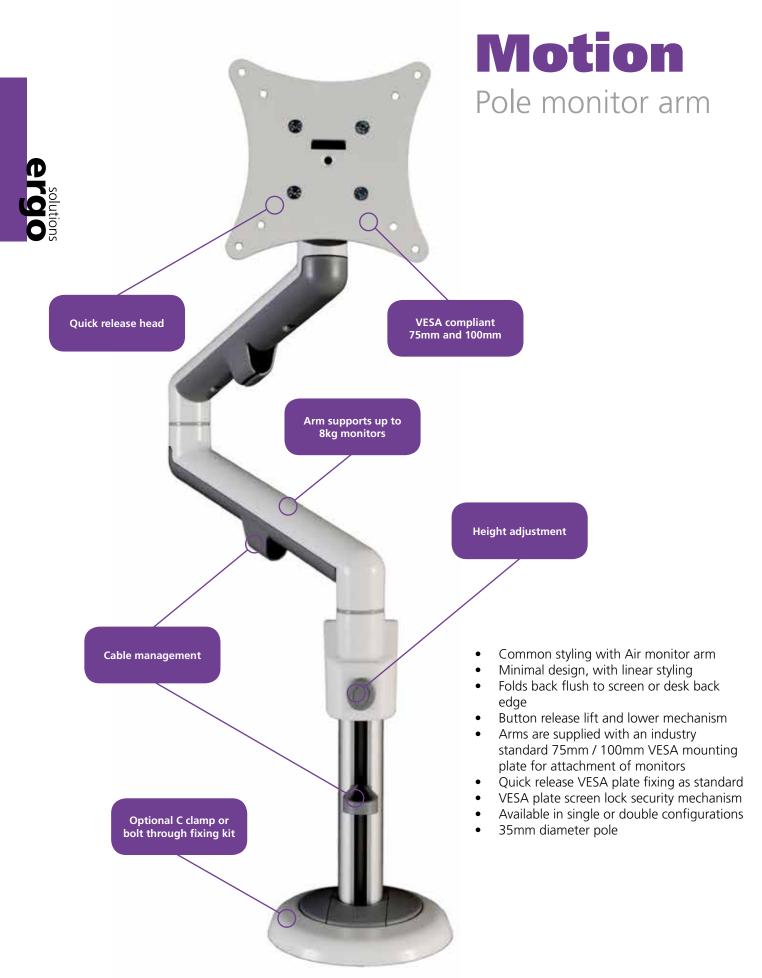

## Motion flat screen arm

Motion is the ever practical pole arm that offers the ergonomic benefits of a monitor arm yet more affordable than its more prestigious Air gas sibling.

Motion does share common styling with Air ensuring the aesthetics are not comprised when the arms share the same floor space.

Motion is available as a single or double arm making it ideal for those who work in close proximity or for the individual user who has two screens. It can also be selected with a monitor head that is ideal for reception areas and point of sale locations.

## Motion 400mm pole

The Motion 400mm pole removes the extending arm for environments where it's not suitable or simply the pole and head will suffice. This is perfect for spaces where fixed screens are required and height adjustment is still needed.

Note: other pole lengths are available on request.

sales line: +44 (0)1709 829511