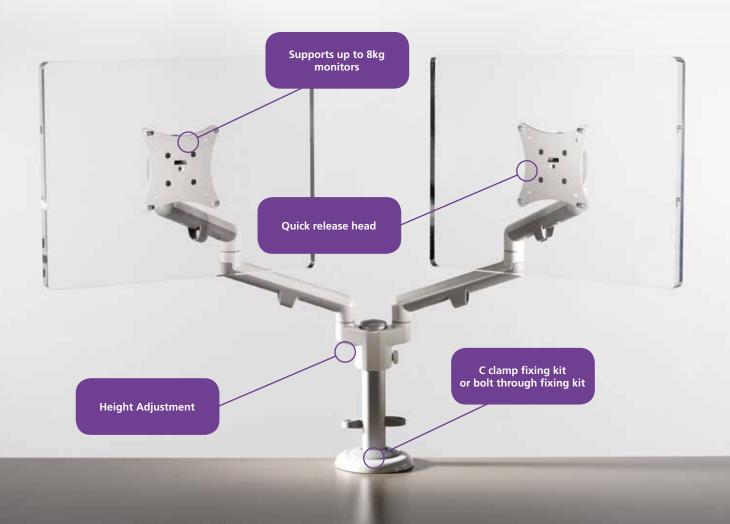

Motion is available as a single or double arm making it ideal for those who work in close proximity or for the individual user who has two screens. It can also be selected with a monitor head that is ideal for reception areas and point of sale locations.

## Motion double flat screen arm

Motion Double is ideal for when you need two screens mounted at the same height to achieve the perfect ergonomic setup.

| Code   | Colour | Description                                            |
|--------|--------|--------------------------------------------------------|
| 80K667 | Silver | Motion Double monitor arm with C clamp fixing kit      |
| 80K668 | Black  | Motion Double monitor arm with C clamp fixing kit      |
| 80K669 | White  | Motion Double monitor arm with C clamp fixing kit      |
| 80K670 | Silver | Motion Double monitor arm with Bolt Through fixing kit |
| 80K671 | Black  | Motion Double monitor arm with Bolt Through fixing kit |
| 80K672 | White  | Motion Double monitor arm with Bolt Through fixing kit |