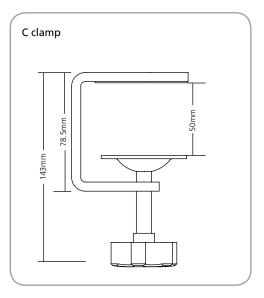

| Code   | Colour | Description                                     |
|--------|--------|-------------------------------------------------|
| 80K655 | Silver | Motion monitor arm with C clamp fixing kit      |
| 80K656 | Black  | Motion monitor arm with<br>C clamp fixing kit   |
| 80K657 | White  | Motion monitor arm with<br>C clamp fixing kit   |
| 80K658 | Silver | Motion monitor arm with Bolt Through fixing kit |
| 80K659 | Black  | Motion monitor arm with Bolt Through fixing kit |
| 80K660 | White  | Motion monitor arm with Bolt Through fixing kit |

## Motion double flat screen arm

Motion Double is ideal for when you need two screens mounted at the same height to achieve the perfect ergonomic setup.

| Code   | Colour | Description                                            |
|--------|--------|--------------------------------------------------------|
| 80K667 | Silver | Motion Double monitor arm with C clamp fixing kit      |
| 80K668 | Black  | Motion Double monitor arm with C clamp fixing kit      |
| 80K669 | White  | Motion Double monitor arm with C clamp fixing kit      |
| 80K670 | Silver | Motion Double monitor arm with Bolt Through fixing kit |
| 80K671 | Black  | Motion Double monitor arm with Bolt Through fixing kit |
| 80K672 | White  | Motion Double monitor arm with Bolt Through fixing kit |

| Code   | Colour | Description                                            |
|--------|--------|--------------------------------------------------------|
| 80K673 | Silver | Motion single head monitor arm with C clamp fixing kit |
| 80K674 | Black  | Motion single head monitor arm with C clamp fixing kit |
| 80K675 | White  | Motion single head monitor arm with C clamp fixing kit |
| 80K676 | Silver | Motion twin head monitor arm with C clamp fixing kit   |
| 80K677 | Black  | Motion twin head monitor arm with C clamp fixing kit   |
| 80K678 | White  | Motion twin head monitor arm with C clamp fixing kit   |