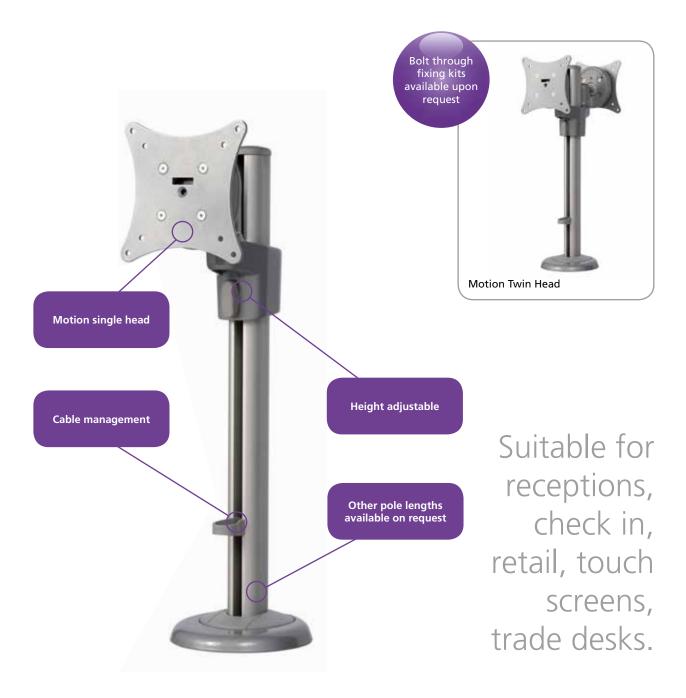

## Motion 400mm pole

The Motion 400mm pole removes the extending arm for environments where it's not suitable or simply the pole and head will suffice. This is perfect for spaces where fixed screens are required and height adjustment is still needed.

Note: other pole lengths are available on request.

sales line: +44 (0)1709 829511