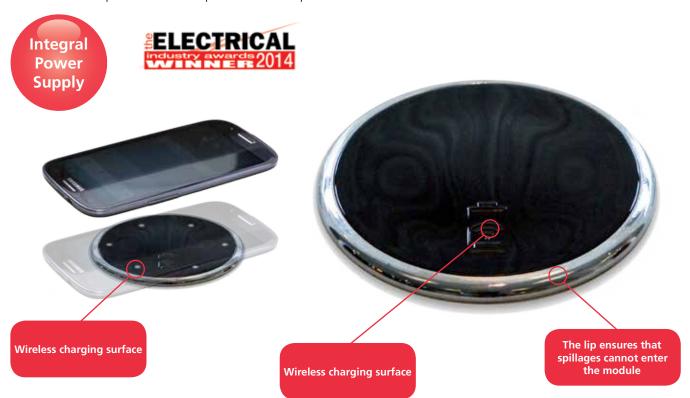

## wireless charging module Porthole III

This award winning version of Porthole takes charging to the next level - wireless! It is ideal for adapting an 80mm cable hole or for upgrading your existing Porthole and Porthole II modules.

Simply place your wireless induction charging compatible device on the charger. A beep will acknowledge the connection, LED's will illuminate around the charger's perimeter and charging will commence.

What makes Porthole III unique is that CMD have developed a wireless charger that has an integral power supply so there is no requirement for a separate device to power the module.