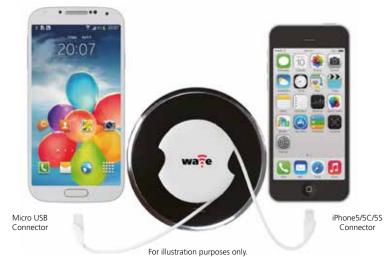

## Wave

## Wireless charging receiver

This new wireless charging receiver has been designed to work with our the Porthole III wireless charging module.

Simply insert the connector into the device's micro USB or Apple Lightning socket and place the wireless charging receiver in the centre of the Porthole III wireless charging module.

Please note: This product will not charge two devices at the same time.

| Code       | Colour | Description                                   |                                              |
|------------|--------|-----------------------------------------------|----------------------------------------------|
| 90WP01BGST | Black  | 1 x Wireless charging module                  |                                              |
| 90WP01GGST | Grey   | 1m mains cable to 3 Pole connector            |                                              |
| 90WP01WGST | White  |                                               |                                              |
| 90WR01B*   | Black  | 1x Wave wireless receiver                     | *Subject to order quantities and lead times. |
| 90WR01W    | White  | 1x micro USB and 1x Apple Lightning connector |                                              |