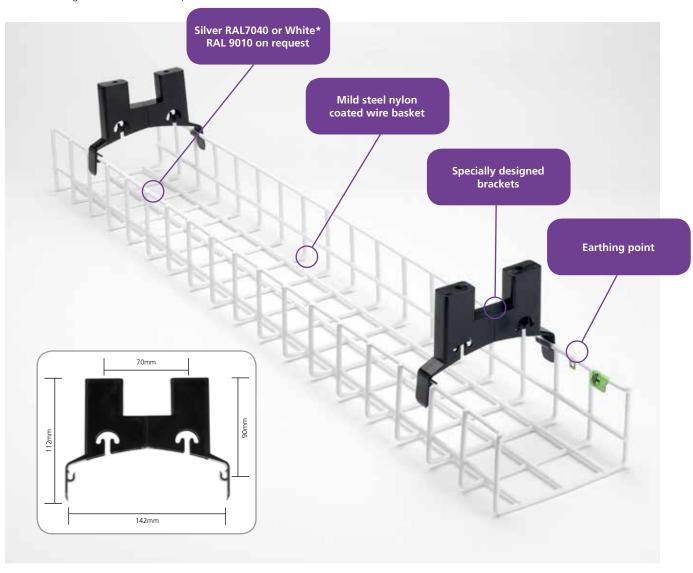

## Premium cable Basket

Premium is a simple cable containment basket which clips underneath the desk and routes power and data cables neatly under the desk surface. Basket width (150mm) and basket height (85mm).

<sup>\*</sup> White Premium cable baskets are available on request, subject to lead times and a minimum order quantity. 2000mm lengths are available on request.

sales line: +44 (0)1709 829511