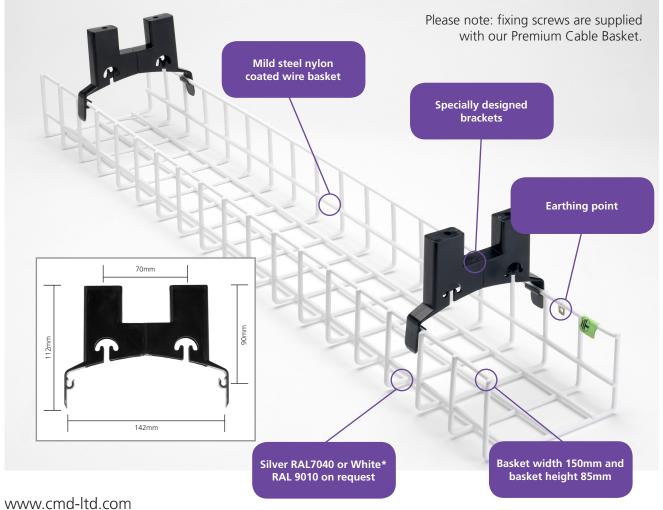

## **Premium Cable Basket**

Premium is a simple cable containment basket which clips underneath the desk and routes power and data cables neatly under the desk surface. Basket width 150mm and basket height 85mm.

| Code   | Colour | Description                                        |
|--------|--------|----------------------------------------------------|
| 650756 | Silver | Premium cable basket (1000mm) includes x2 Brackets |
| 650757 | White* | Premium cable basket (1000mm) includes x2 Brackets |
| 650758 | Silver | Premium cable basket (1200mm) includes x2 Brackets |
| 650759 | White* | Premium cable basket (1200mm) includes x2 Brackets |
| 650760 | Silver | Premium cable basket (1400mm) includes x2 Brackets |
| 650761 | White* | Premium cable basket (1400mm) includes x2 Brackets |
| 650762 | Silver | Premium cable basket (1600mm) includes x2 Brackets |
| 650763 | White* | Premium cable basket (1600mm) includes x2 Brackets |
| 650764 | Silver | Premium cable basket (1800mm) includes x2 Brackets |
| 650765 | White* | Premium cable basket (1800mm) includes x2 Brackets |
| 650128 | Black  | Additional x1 Strap hinge bracket                  |