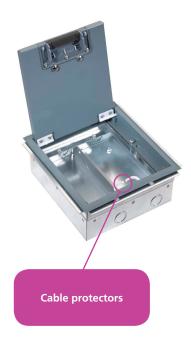

- Quick release lid for easy access to accessory plate
- Self closing lid
- Non-Trip cable outlet brackets