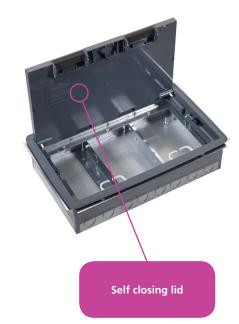

## Screed + Screwfix Floor Boxes

The 93 and 99 Series range of floor boxes are available for use as either a 'stand alone' screed floor type or a screw fixed type suitable for raised floors. Screed floor types are supplied with jacking legs which allow 10mm adjustment for levelling with the finished floor depth and also have taped seams to prevent ingress of screed.