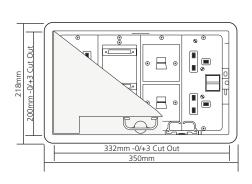

## Screed + Screwfix Floor Boxes

The 93 and 99 Series range of floor boxes are available for use as either a 'stand alone' screed floor type or a screw fixed type suitable for raised floors. Screed floor types are supplied with jacking legs which allow 10mm adjustment for levelling with the finished floor depth and also have taped seams to prevent ingress of screed.

- Quick release lid for easy access to accessory plate
- Self closing lid
- Non-Trip cable outlet brackets

## 93 Series 2 compartment

99 Series 4 compartment

| Code      | Description                                                 | Code      | Description                                                 | Code              | Description                                                 |
|-----------|-------------------------------------------------------------|-----------|-------------------------------------------------------------|-------------------|-------------------------------------------------------------|
| PP93275G  | Screw Fix, 75mm deep Floor<br>box, Grey Trim                | PP99375G  | Screw Fix, 75mm deep Floor<br>box, Grey Trim                | PP99475G          | Screw Fix, 75mm deep Floor<br>box, Grey Trim                |
| PPS93275G | Screed Box, 75mm deep,<br>Grey Trim - Adapted for<br>Screed | PPS99375G | Screed Box, 75mm deep,<br>Grey Trim - Adapted for<br>Screed | PPS99475G         | Screed Box, 75mm deep,<br>Grey Trim - Adapted for<br>Screed |
|           |                                                             |           |                                                             | Add Suffix<br>/KL | Additional overcost to fit a<br>Key Lock to a floor box lid |