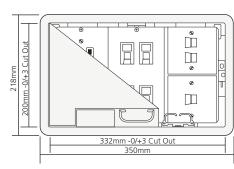

## Screed + Screwfix Floor Boxes

The 93 and 99 Series range of floor boxes are available for use as either a 'stand alone' screed floor type or a screw fixed type suitable for raised floors. Screed floor types are supplied with jacking legs which allow 10mm adjustment for levelling with the finished floor depth and also have taped seams to prevent ingress of screed.

- Quick release lid for easy access to accessory plate
- Self closing lid
- Non-Trip cable outlet brackets

## 93 Series 2 compartment

99 Series 4 compartment

| Code      | Description                                                 | Code      | Description                                                 | Code              | Description                                                 |
|-----------|-------------------------------------------------------------|-----------|-------------------------------------------------------------|-------------------|-------------------------------------------------------------|
| PP93275G  | Screw Fix, 75mm deep Floor<br>box, Grey Trim                | PP99375G  | Screw Fix, 75mm deep Floor<br>box, Grey Trim                | PP99475G          | Screw Fix, 75mm deep Floor<br>box, Grey Trim                |
| PPS93275G | Screed Box, 75mm deep,<br>Grey Trim - Adapted for<br>Screed | PPS99375G | Screed Box, 75mm deep,<br>Grey Trim - Adapted for<br>Screed | PPS99475G         | Screed Box, 75mm deep,<br>Grey Trim - Adapted for<br>Screed |
|           |                                                             |           |                                                             | Add Suffix<br>/KL | Additional overcost to fit a<br>Key Lock to a floor box lid |