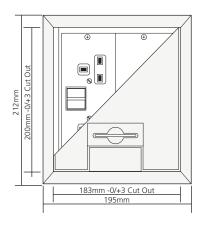

## Screed + Screwfix Floor Boxes

The 93 and 99 Series range of floor boxes are available for use as either a 'stand alone' screed floor type or a screw fixed type suitable for raised floors. Screed floor types are supplied with jacking legs which allow 10mm adjustment for levelling with the finished floor depth and also have taped seams to prevent ingress of screed.

- Quick release lid for easy access to accessory plate
- Self closing lid
- Non-Trip cable outlet brackets

## 93 Series 2 compartment

99 Series 4 compartment

| Code      | Description                                                 | Code      | Description                                                 | Code              | Description                                                 |
|-----------|-------------------------------------------------------------|-----------|-------------------------------------------------------------|-------------------|-------------------------------------------------------------|
| PP93275G  | Screw Fix, 75mm deep Floor<br>box, Grey Trim                | PP99375G  | Screw Fix, 75mm deep Floor<br>box, Grey Trim                | PP99475G          | Screw Fix, 75mm deep Floor<br>box, Grey Trim                |
| PPS93275G | Screed Box, 75mm deep,<br>Grey Trim - Adapted for<br>Screed | PPS99375G | Screed Box, 75mm deep,<br>Grey Trim - Adapted for<br>Screed | PPS99475G         | Screed Box, 75mm deep,<br>Grey Trim - Adapted for<br>Screed |
|           |                                                             |           |                                                             | Add Suffix<br>/KL | Additional overcost to fit a<br>Key Lock to a floor box lid |