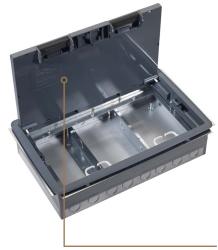

| Code      | Description                                                 |
|-----------|-------------------------------------------------------------|
| PP99385G  | Screw Fix, 85mm deep Floor<br>box, Grey Trim                |
| PPS99385G | Screed Box, 85mm deep,<br>Grey Trim - Adapted for<br>Screed |