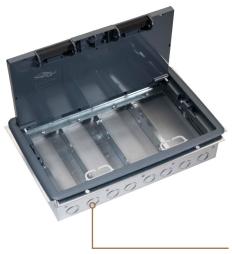

| Co | ode            | Description                                                 |
|----|----------------|-------------------------------------------------------------|
| PP | 99485G         | Screw Fix, 85mm deep Floor<br>box, Grey Trim                |
| PP | S99485G        | Screed Box, 85mm deep,<br>Grey Trim - Adapted for<br>Screed |
| Ac | dd Suffix<br>L | Additional overcost to fit a<br>Key Lock to a floor box lid |