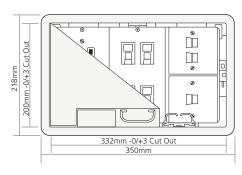

## 93 Series 2 compartment

99 Series 3 compartment

Self closing lid

99 Series 4 compartment

20/25mm entry knockouts

| Code      | Description                                                 |
|-----------|-------------------------------------------------------------|
| PP93285G  | Screw Fix, 85mm deep Floor<br>box, Grey Trim                |
| PPS93285G | Screed Box, 85mm deep,<br>Grey Trim - Adapted for<br>Screed |