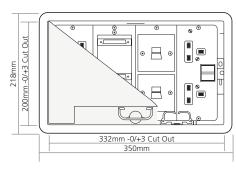

| Co | ode            | Description                                                 |
|----|----------------|-------------------------------------------------------------|
| PP | 99485G         | Screw Fix, 85mm deep Floor<br>box, Grey Trim                |
| PP | S99485G        | Screed Box, 85mm deep,<br>Grey Trim - Adapted for<br>Screed |
| Ac | dd Suffix<br>L | Additional overcost to fit a<br>Key Lock to a floor box lid |