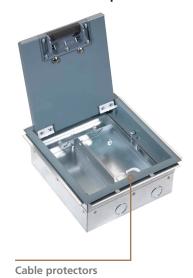

## 93 Series 2 compartment

99 Series 3 compartment

Self closing lid

99 Series 4 compartment

20/25mm entry knockouts

| Code      | Description                                                 |
|-----------|-------------------------------------------------------------|
| PP93285G  | Screw Fix, 85mm deep Floor<br>box, Grey Trim                |
| PPS93285G | Screed Box, 85mm deep,<br>Grey Trim - Adapted for<br>Screed |