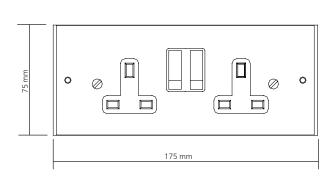

## 1 compartment Slab Box

1 compartment slab box with optional fixing feet can be used along with our range of floor grommets when budget control is top priority. The overall size of the unit is 175 x 75 x 40mm deep. The box base has a 20mm knock-out to allow conduit access and is manufactured from galvanised steel.

steel

| Code                          | Description                                                                   |  |
|-------------------------------|-------------------------------------------------------------------------------|--|
| 1 Compartment Slab Boxes      |                                                                               |  |
| PPS9014OS                     | 75mm wide slab box c/w fixing feet                                            |  |
| Standard Wired Configurations |                                                                               |  |
| Standard Earth                |                                                                               |  |
| PPA7097/1                     | Slab Box c/w fixing feet, Twin Socket, 3m Tap off 32A Unfused Standard Earth  |  |
| PPA7097/5                     | Slab Box c/w fixing feet, Twin Socket, 5m Tap off 32A Unfused Standard Earth  |  |
| Clean Earth                   |                                                                               |  |
| PPA7097/3                     | Slab Box c/w fixing feet, Twin Socket, 3m Tap off 32A Unfused Clean Earth     |  |
| PPA7097/6                     | Slab Box c/w fixing feet, Twin Socket, 5m Tap off 32A Unfused Clean Earth     |  |
| Auxiliary Earth               |                                                                               |  |
| PPA7097/12                    | Slab Box c/w fixing feet, Twin Socket, 3m Tap off 32A Unfused Auxiliary Earth |  |
| PPA7097/13                    | Slab Box c/w fixing feet, Twin Socket, 5m Tap off 32A Unfused Auxiliary Earth |  |