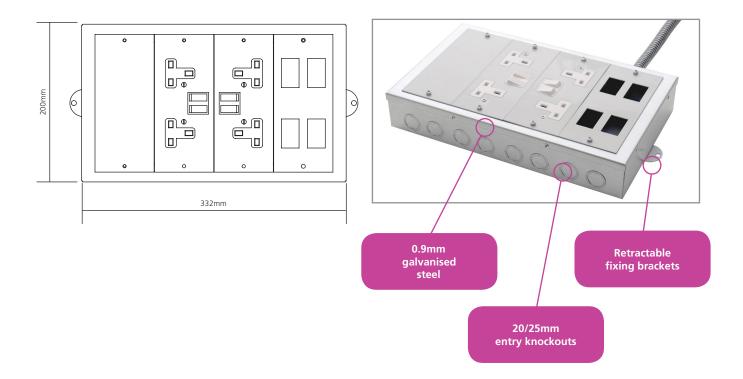

## 3 Compartment Slab Box

3 compartment slab box, with retractable fixing feet, that can be used along with our range of floor grommets when budget control is top priority. The overall size of the unit is 332 x 200 x 60mm deep. The box base has 20mm and 25mm conduit knockouts in each long side and dividing fillets are provided to separate services. The box base is manufactured from galvanised steel.