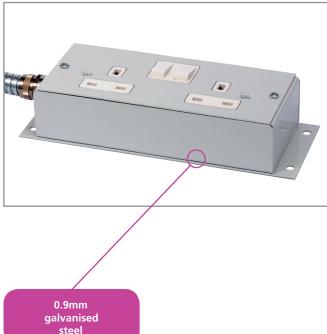

## 1 compartment Slab Box

1 compartment slab box with optional fixing feet can be used along with our range of floor grommets when budget control is top priority. The overall size of the unit is 175 x 75 x 40mm deep. The box base has a 20mm knock-out to allow conduit access and is manufactured from galvanised steel.

steel

| Code                          | Description                                                                   |  |
|-------------------------------|-------------------------------------------------------------------------------|--|
| 1 Compartment Slab Boxes      |                                                                               |  |
| PPS9014OS                     | 75mm wide slab box c/w fixing feet                                            |  |
| Standard Wired Configurations |                                                                               |  |
| Standard Earth                |                                                                               |  |
| PPA7097/1                     | Slab Box c/w fixing feet, Twin Socket, 3m Tap off 32A Unfused Standard Earth  |  |
| PPA7097/5                     | Slab Box c/w fixing feet, Twin Socket, 5m Tap off 32A Unfused Standard Earth  |  |
| Clean Earth                   |                                                                               |  |
| PPA7097/3                     | Slab Box c/w fixing feet, Twin Socket, 3m Tap off 32A Unfused Clean Earth     |  |
| PPA7097/6                     | Slab Box c/w fixing feet, Twin Socket, 5m Tap off 32A Unfused Clean Earth     |  |
| Auxiliary Earth               |                                                                               |  |
| PPA7097/12                    | Slab Box c/w fixing feet, Twin Socket, 3m Tap off 32A Unfused Auxiliary Earth |  |
| PPA7097/13                    | Slab Box c/w fixing feet, Twin Socket, 5m Tap off 32A Unfused Auxiliary Earth |  |