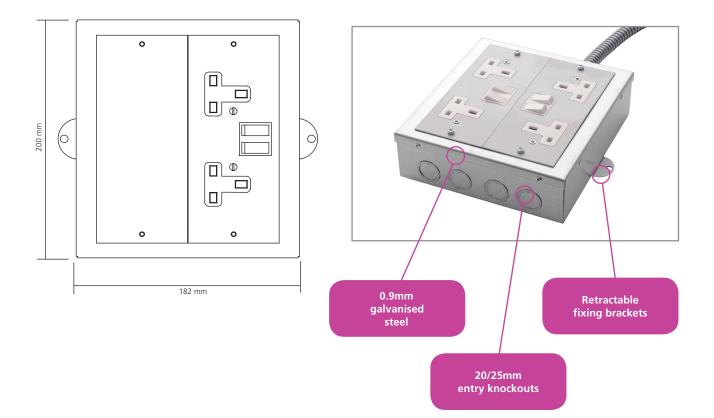

## 2 Compartment Slab Box

2 compartment slab box, with retractable fixing feet, that can be used along with our range of floor grommets when budget control is top priority. The overall size of the unit is 182 x 200 x 60mm deep. The box base has 20mm and 25mm conduit knockouts in each short side and dividing fillets are provided to separate services. The box base is manufactured from galvanised steel.

| Code                        | Description                                                                       |
|-----------------------------|-----------------------------------------------------------------------------------|
| 2 Compartment Slab Boxes    |                                                                                   |
| PPS2325OS                   | 2 Compartment 60mm deep slab box c/w retractable fixing feet                      |
| Standard Wired Configuratio | ins                                                                               |
| Standard Earth              |                                                                                   |
| P2325OS/BS3U100             | Slab Box c/w fixing feet, Twin Socket, 3m Tap off 32A Unfused Standard Earth      |
| P2325OS/BS3U200             | Slab Box c/w fixing feet, 2x Twin Sockets, 3m Tap off 32A Unfused Standard Earth  |
| P2325OS/BS5U100             | Slab Box c/w fixing feet, Twin Socket, 5m Tap off 32A Unfused Standard Earth      |
| P2325OS/BS5U200             | Slab Box c/w fixing feet, 2x Twin Sockets, 5m Tap off 32A Unfused Standard Earth  |
| Clean Earth                 |                                                                                   |
| P2325OS/BC3U100             | Slab Box c/w fixing feet, Twin Socket, 3m Tap off 32A Unfused Clean Earth         |
| P2325OS/BC3U200             | Slab Box c/w fixing feet, 2x Twin Sockets, 3m Tap off 32A Unfused Clean Earth     |
| P2325OS/BC5U100             | Slab Box c/w fixing feet, Twin Socket, 5m Tap off 32A Unfused Clean Earth         |
| P2325OS/BC5U200             | Slab Box c/w fixing feet, 2x Twin Sockets, 5m Tap off 32A Unfused Clean Earth     |
| Auxiliary Earth             |                                                                                   |
| P2325OS/BA3U100             | Slab Box c/w fixing feet, Twin Socket, 3m Tap off 32A Unfused Auxiliary Earth     |
| P2325OS/BA3U200             | Slab Box c/w fixing feet, 2x Twin Sockets, 3m Tap off 32A Unfused Auxiliary Earth |
| P2325OS/BA5U100             | Slab Box c/w fixing feet, Twin Socket, 5m Tap off 32A Unfused Auxiliary Earth     |
| P2325OS/BA5U200             | Slab Box c/w fixing feet, 2x Twin Sockets, 5m Tap off 32A Unfused Auxiliary Earth |
|                             |                                                                                   |