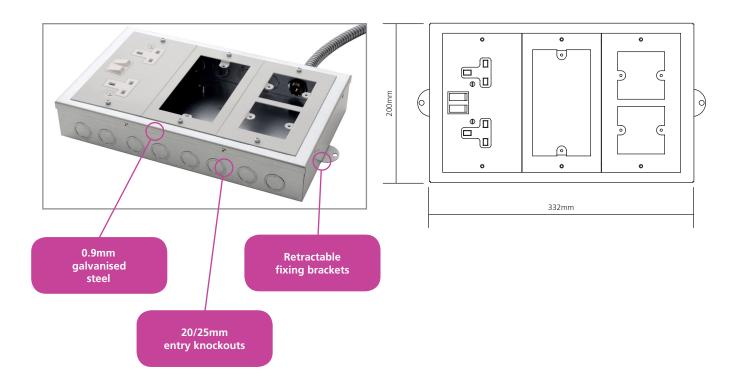

## 3 Compartment Slab Box

3 compartment slab box, with retractable fixing feet, that can be used along with our range of floor grommets when budget control is top priority. The overall size of the unit is 332 x 200 x 60mm deep. The box base has 20mm and 25mm conduit knockouts in each long side and dividing fillets are provided to separate services. The box base is manufactured from galvanised steel.

| Code                       | Description                                                                       |  |  |
|----------------------------|-----------------------------------------------------------------------------------|--|--|
| 3 Compartment Slab Boxes   | 3 Compartment Slab Boxes                                                          |  |  |
| PPS2335OS                  | 3 Compartment 60mm deep slab box c/w retractable fixing feet                      |  |  |
| Standard Wired Configurati | ons (add on required data plates)                                                 |  |  |
| Standard Earth             |                                                                                   |  |  |
| P2335OS/BS3U100            | Slab Box c/w fixing feet, Twin Socket, 3m Tap off 32A Unfused Standard Earth      |  |  |
| P2335OS/BS3U200            | Slab Box c/w fixing feet, 2x Twin Sockets, 3m Tap off 32A Unfused Standard Earth  |  |  |
| P2335OS/BS5U100            | Slab Box c/w fixing feet, Twin Socket, 5m Tap off 32A Unfused Standard Earth      |  |  |
| P2335OS/BS5U200            | Slab Box c/w fixing feet, 2x Twin Sockets, 5m Tap off 32A Unfused Standard Earth  |  |  |
| Clean Earth                |                                                                                   |  |  |
| P2335OS/BC3U100            | Slab Box c/w fixing feet, Twin Socket, 3m Tap off 32A Unfused Clean Earth         |  |  |
| P2335OS/BC3U200            | Slab Box c/w fixing feet, 2x Twin Sockets, 3m Tap off 32A Unfused Clean Earth     |  |  |
| P2335OS/BC5U100            | Slab Box c/w fixing feet, Twin Socket, 5m Tap off 32A Unfused Clean Earth         |  |  |
| P2335OS/BC5U200            | Slab Box c/w fixing feet, 2x Twin Sockets, 5m Tap off 32A Unfused Clean Earth     |  |  |
| Auxiliary Earth            |                                                                                   |  |  |
| P2335OS/BA3U100            | Slab Box c/w fixing feet, Twin Socket, 3m Tap off 32A Unfused Auxiliary Earth     |  |  |
| P2335OS/BA3U200            | Slab Box c/w fixing feet, 2x Twin Sockets, 3m Tap off 32A Unfused Auxiliary Earth |  |  |
| P2335OS/BA5U100            | Slab Box c/w fixing feet, Twin Socket, 5m Tap off 32A Unfused Auxiliary Earth     |  |  |
| P2335OS/BA5U200            | Slab Box c/w fixing feet, 2x Twin Sockets, 5m Tap off 32A Unfused Auxiliary Earth |  |  |

## 4 Compartment Slab Box

4 compartment slab box, with retractable fixing feet, that can be used along with our range of floor grommets when budget control is top priority. The overall size of the unit is 332 x 200 x 60mm deep. The box base has 20mm and 25mm conduit knockouts in each long side and dividing fillets are provided to separate services. The box base is manufactured from galvanised steel.

| Code                                                        | Description                                                                       |  |  |
|-------------------------------------------------------------|-----------------------------------------------------------------------------------|--|--|
| 4 Compartment Slab Boxes                                    |                                                                                   |  |  |
| PPS2345OS                                                   | 4 Compartment 60mm deep slab box c/w retractable fixing feet                      |  |  |
| Standard Wired Configurations (add on required data plates) |                                                                                   |  |  |
| Standard Earth                                              |                                                                                   |  |  |
| P2345OS/BS3U100                                             | Slab Box c/w fixing feet, Twin Socket, 3m Tap off 32A Unfused Standard Earth      |  |  |
| P2345OS/BS3U200                                             | Slab Box c/w fixing feet, 2x Twin Sockets, 3m Tap off 32A Unfused Standard Earth  |  |  |
| P2345OS/BS5U100                                             | Slab Box c/w fixing feet, Twin Socket, 5m Tap off 32A Unfused Standard Earth      |  |  |
| P2345OS/BS5U200                                             | Slab Box c/w fixing feet, 2x Twin Sockets, 5m Tap off 32A Unfused Standard Earth  |  |  |
| Clean Earth                                                 |                                                                                   |  |  |
| P2345OS/BC3U100                                             | Slab Box c/w fixing feet, Twin Socket, 3m Tap off 32A Unfused Clean Earth         |  |  |
| P2345OS/BC3U200                                             | Slab Box c/w fixing feet, 2x Twin Sockets, 3m Tap off 32A Unfused Clean Earth     |  |  |
| P2345OS/BC5U100                                             | Slab Box c/w fixing feet, Twin Socket, 5m Tap off 32A Unfused Clean Earth         |  |  |
| P2345OS/BC5U200                                             | Slab Box c/w fixing feet, 2x Twin Sockets, 5m Tap off 32A Unfused Clean Earth     |  |  |
| Auxiliary Earth                                             |                                                                                   |  |  |
| P2345OS/BA3U100                                             | Slab Box c/w fixing feet, Twin Socket, 3m Tap off 32A Unfused Auxiliary Earth     |  |  |
| P2345OS/BA3U200                                             | Slab Box c/w fixing feet, 2x Twin Sockets, 3m Tap off 32A Unfused Auxiliary Earth |  |  |
| P2345OS/BA5U100                                             | Slab Box c/w fixing feet, Twin Socket, 5m Tap off 32A Unfused Auxiliary Earth     |  |  |
| P2345OS/BA5U200                                             | Slab Box c/w fixing feet, 2x Twin Sockets, 5m Tap off 32A Unfused Auxiliary Earth |  |  |
|                                                             |                                                                                   |  |  |