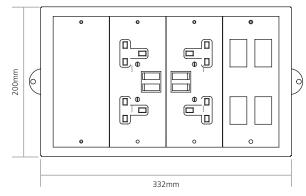

#### 4 Compartment

4 compartment slab box, with retractable fixing feet, that can be used along with our range of floor grommets when budget control is top priority. The overall size of the unit is 332 x 200 x 60mm deep. The box base has 20mm and 25mm conduit knockouts in each long side and dividing fillets are provided to separate services. The box base is manufactured from galvanised steel.

0.9mm galvanised steel

20/25mm entry knockouts

Retractable fixing brackets

P2345OS/BA5U200

Slab Box c/w fixing feet, 2x Twin Sockets, 5m Tap off 32A Unfused Auxiliary Earth