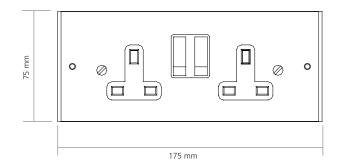

## 1 compartment

1 compartment slab box with optional fixing feet can be used along with our range of floor grommets when budget control is top priority. The overall size of the unit is 175 x 75 x 40mm deep. The box base has a 20mm knock-out to allow conduit access and is manufactured from galvanised steel.

0.9mm galvanised steel

| Code                          | Description                                                                   |
|-------------------------------|-------------------------------------------------------------------------------|
| 1 Compartment Slab Boxes      |                                                                               |
| PPS9014OS                     | 75mm wide slab box c/w fixing feet                                            |
| Standard Wired Configurations |                                                                               |
| Standard Earth                |                                                                               |
| PPA7097/1                     | Slab Box c/w fixing feet, Twin Socket, 3m Tap off 32A Unfused Standard Earth  |
| PPA7097/5                     | Slab Box c/w fixing feet, Twin Socket, 5m Tap off 32A Unfused Standard Earth  |
| Clean Earth                   |                                                                               |
| PPA7097/3                     | Slab Box c/w fixing feet, Twin Socket, 3m Tap off 32A Unfused Clean Earth     |
| PPA7097/6                     | Slab Box c/w fixing feet, Twin Socket, 5m Tap off 32A Unfused Clean Earth     |
| Auxiliary Earth               |                                                                               |
| PPA7097/12                    | Slab Box c/w fixing feet, Twin Socket, 3m Tap off 32A Unfused Auxiliary Earth |
| PPA7097/13                    | Slab Box c/w fixing feet, Twin Socket, 5m Tap off 32A Unfused Auxiliary Earth |