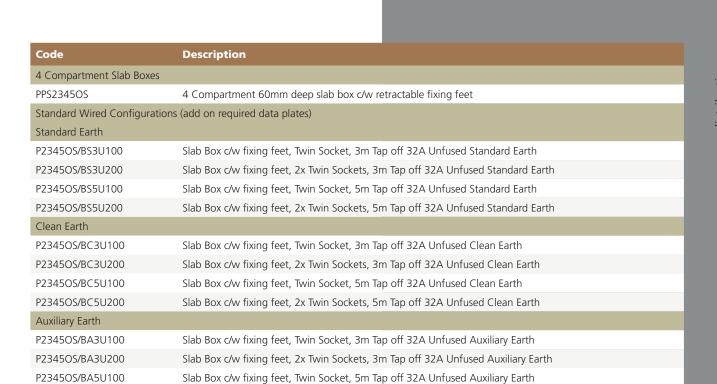

0.9mm galvanised steel

20/25mm entry knockouts

Retractable fixing brackets

P2345OS/BA5U200

Slab Box c/w fixing feet, 2x Twin Sockets, 5m Tap off 32A Unfused Auxiliary Earth