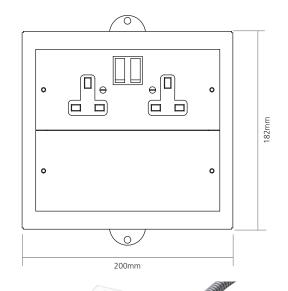

### 2 Compartment

2 compartment slab box, with retractable fixing feet, that can be used along with our range of floor grommets when budget control is top priority. The overall size of the unit is 182 x 200 x 60mm deep. The box base has 20mm and 25mm conduit knockouts in each short side and dividing fillets are provided to separate services. The box base is manufactured from galvanised steel.

Retractable fixing brackets

| Code                          | Description                                                                       |  |
|-------------------------------|-----------------------------------------------------------------------------------|--|
| 2 Compartment Slab Boxes      |                                                                                   |  |
| PPS2325OS                     | 2 Compartment 60mm deep slab box c/w retractable fixing feet                      |  |
| Standard Wired Configurations | S                                                                                 |  |
| Standard Earth                |                                                                                   |  |
| P2325OS/BS3U100               | Slab Box c/w fixing feet, Twin Socket, 3m Tap off 32A Unfused Standard Earth      |  |
| P2325OS/BS3U200               | Slab Box c/w fixing feet, 2x Twin Sockets, 3m Tap off 32A Unfused Standard Earth  |  |
| P2325OS/BS5U100               | Slab Box c/w fixing feet, Twin Socket, 5m Tap off 32A Unfused Standard Earth      |  |
| P2325OS/BS5U200               | Slab Box c/w fixing feet, 2x Twin Sockets, 5m Tap off 32A Unfused Standard Earth  |  |
| Clean Earth                   |                                                                                   |  |
| P2325OS/BC3U100               | Slab Box c/w fixing feet, Twin Socket, 3m Tap off 32A Unfused Clean Earth         |  |
| P2325OS/BC3U200               | Slab Box c/w fixing feet, 2x Twin Sockets, 3m Tap off 32A Unfused Clean Earth     |  |
| P2325OS/BC5U100               | Slab Box c/w fixing feet, Twin Socket, 5m Tap off 32A Unfused Clean Earth         |  |
| P2325OS/BC5U200               | Slab Box c/w fixing feet, 2x Twin Sockets, 5m Tap off 32A Unfused Clean Earth     |  |
| Auxiliary Earth               |                                                                                   |  |
| P2325OS/BA3U100               | Slab Box c/w fixing feet, Twin Socket, 3m Tap off 32A Unfused Auxiliary Earth     |  |
| P2325OS/BA3U200               | Slab Box c/w fixing feet, 2x Twin Sockets, 3m Tap off 32A Unfused Auxiliary Earth |  |
| P2325OS/BA5U100               | Slab Box c/w fixing feet, Twin Socket, 5m Tap off 32A Unfused Auxiliary Earth     |  |
| P2325OS/BA5U200               | Slab Box c/w fixing feet, 2x Twin Sockets, 5m Tap off 32A Unfused Auxiliary Earth |  |