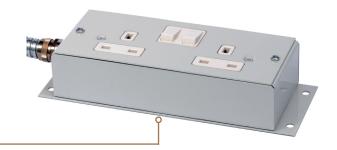

### 2 Compartment

2 compartment slab box, with retractable fixing feet, that can be used along with our range of floor grommets when budget control is top priority. The overall size of the unit is 182 x 200 x 60mm deep. The box base has 20mm and 25mm conduit knockouts in each short side and dividing fillets are provided to separate services. The box base is manufactured from galvanised steel.

Retractable fixing brackets

| Code                          | Description                                                                       |  |
|-------------------------------|-----------------------------------------------------------------------------------|--|
| 2 Compartment Slab Boxes      |                                                                                   |  |
| PPS2325OS                     | 2 Compartment 60mm deep slab box c/w retractable fixing feet                      |  |
| Standard Wired Configurations | S                                                                                 |  |
| Standard Earth                |                                                                                   |  |
| P2325OS/BS3U100               | Slab Box c/w fixing feet, Twin Socket, 3m Tap off 32A Unfused Standard Earth      |  |
| P2325OS/BS3U200               | Slab Box c/w fixing feet, 2x Twin Sockets, 3m Tap off 32A Unfused Standard Earth  |  |
| P2325OS/BS5U100               | Slab Box c/w fixing feet, Twin Socket, 5m Tap off 32A Unfused Standard Earth      |  |
| P2325OS/BS5U200               | Slab Box c/w fixing feet, 2x Twin Sockets, 5m Tap off 32A Unfused Standard Earth  |  |
| Clean Earth                   |                                                                                   |  |
| P2325OS/BC3U100               | Slab Box c/w fixing feet, Twin Socket, 3m Tap off 32A Unfused Clean Earth         |  |
| P2325OS/BC3U200               | Slab Box c/w fixing feet, 2x Twin Sockets, 3m Tap off 32A Unfused Clean Earth     |  |
| P2325OS/BC5U100               | Slab Box c/w fixing feet, Twin Socket, 5m Tap off 32A Unfused Clean Earth         |  |
| P2325OS/BC5U200               | Slab Box c/w fixing feet, 2x Twin Sockets, 5m Tap off 32A Unfused Clean Earth     |  |
| Auxiliary Earth               |                                                                                   |  |
| P2325OS/BA3U100               | Slab Box c/w fixing feet, Twin Socket, 3m Tap off 32A Unfused Auxiliary Earth     |  |
| P2325OS/BA3U200               | Slab Box c/w fixing feet, 2x Twin Sockets, 3m Tap off 32A Unfused Auxiliary Earth |  |
| P2325OS/BA5U100               | Slab Box c/w fixing feet, Twin Socket, 5m Tap off 32A Unfused Auxiliary Earth     |  |
| P2325OS/BA5U200               | Slab Box c/w fixing feet, 2x Twin Sockets, 5m Tap off 32A Unfused Auxiliary Earth |  |