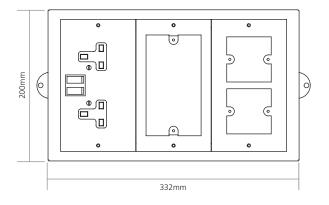

#### 3 Compartment

3 compartment slab box, with retractable fixing feet, that can be used along with our range of floor grommets when budget control is top priority. The overall size of the unit is 332 x 200 x 60mm deep. The box base has 20mm and 25mm conduit knockouts in each long side and dividing fillets are provided to separate services. The box base is manufactured from galvanised steel.

| Code                                                        | Description                                                                       |  |
|-------------------------------------------------------------|-----------------------------------------------------------------------------------|--|
| 3 Compartment Slab Boxes                                    |                                                                                   |  |
| PPS2335OS                                                   | 3 Compartment 60mm deep slab box c/w retractable fixing feet                      |  |
| Standard Wired Configurations (add on required data plates) |                                                                                   |  |
| Standard Earth                                              |                                                                                   |  |
| P2335OS/BS3U100                                             | Slab Box c/w fixing feet, Twin Socket, 3m Tap off 32A Unfused Standard Earth      |  |
| P2335OS/BS3U200                                             | Slab Box c/w fixing feet, 2x Twin Sockets, 3m Tap off 32A Unfused Standard Earth  |  |
| P2335OS/BS5U100                                             | Slab Box c/w fixing feet, Twin Socket, 5m Tap off 32A Unfused Standard Earth      |  |
| P2335OS/BS5U200                                             | Slab Box c/w fixing feet, 2x Twin Sockets, 5m Tap off 32A Unfused Standard Earth  |  |
| Clean Earth                                                 |                                                                                   |  |
| P2335OS/BC3U100                                             | Slab Box c/w fixing feet, Twin Socket, 3m Tap off 32A Unfused Clean Earth         |  |
| P2335OS/BC3U200                                             | Slab Box c/w fixing feet, 2x Twin Sockets, 3m Tap off 32A Unfused Clean Earth     |  |
| P2335OS/BC5U100                                             | Slab Box c/w fixing feet, Twin Socket, 5m Tap off 32A Unfused Clean Earth         |  |
| P2335OS/BC5U200                                             | Slab Box c/w fixing feet, 2x Twin Sockets, 5m Tap off 32A Unfused Clean Earth     |  |
| Auxiliary Earth                                             |                                                                                   |  |
| P2335OS/BA3U100                                             | Slab Box c/w fixing feet, Twin Socket, 3m Tap off 32A Unfused Auxiliary Earth     |  |
| P2335OS/BA3U200                                             | Slab Box c/w fixing feet, 2x Twin Sockets, 3m Tap off 32A Unfused Auxiliary Earth |  |
| P2335OS/BA5U100                                             | Slab Box c/w fixing feet, Twin Socket, 5m Tap off 32A Unfused Auxiliary Earth     |  |
| P2335OS/BA5U200                                             | Slab Box c/w fixing feet, 2x Twin Sockets, 5m Tap off 32A Unfused Auxiliary Earth |  |
|                                                             |                                                                                   |  |