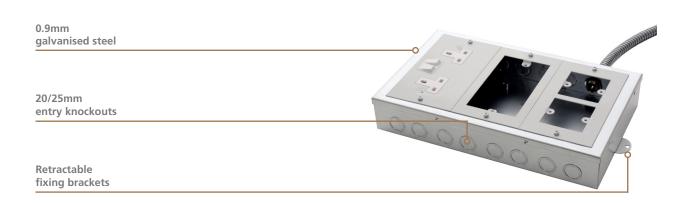

### 2 Compartment

2 compartment slab box, with retractable fixing feet, that can be used along with our range of floor grommets when budget control is top priority. The overall size of the unit is 182 x 200 x 60mm deep. The box base has 20mm and 25mm conduit knockouts in each short side and dividing fillets are provided to separate services. The box base is manufactured from galvanised steel.

Retractable fixing brackets

| Code                          | Description                                                                       |  |
|-------------------------------|-----------------------------------------------------------------------------------|--|
| 2 Compartment Slab Boxes      |                                                                                   |  |
| PPS2325OS                     | 2 Compartment 60mm deep slab box c/w retractable fixing feet                      |  |
| Standard Wired Configurations | S                                                                                 |  |
| Standard Earth                |                                                                                   |  |
| P2325OS/BS3U100               | Slab Box c/w fixing feet, Twin Socket, 3m Tap off 32A Unfused Standard Earth      |  |
| P2325OS/BS3U200               | Slab Box c/w fixing feet, 2x Twin Sockets, 3m Tap off 32A Unfused Standard Earth  |  |
| P2325OS/BS5U100               | Slab Box c/w fixing feet, Twin Socket, 5m Tap off 32A Unfused Standard Earth      |  |
| P2325OS/BS5U200               | Slab Box c/w fixing feet, 2x Twin Sockets, 5m Tap off 32A Unfused Standard Earth  |  |
| Clean Earth                   |                                                                                   |  |
| P2325OS/BC3U100               | Slab Box c/w fixing feet, Twin Socket, 3m Tap off 32A Unfused Clean Earth         |  |
| P2325OS/BC3U200               | Slab Box c/w fixing feet, 2x Twin Sockets, 3m Tap off 32A Unfused Clean Earth     |  |
| P2325OS/BC5U100               | Slab Box c/w fixing feet, Twin Socket, 5m Tap off 32A Unfused Clean Earth         |  |
| P2325OS/BC5U200               | Slab Box c/w fixing feet, 2x Twin Sockets, 5m Tap off 32A Unfused Clean Earth     |  |
| Auxiliary Earth               |                                                                                   |  |
| P2325OS/BA3U100               | Slab Box c/w fixing feet, Twin Socket, 3m Tap off 32A Unfused Auxiliary Earth     |  |
| P2325OS/BA3U200               | Slab Box c/w fixing feet, 2x Twin Sockets, 3m Tap off 32A Unfused Auxiliary Earth |  |
| P2325OS/BA5U100               | Slab Box c/w fixing feet, Twin Socket, 5m Tap off 32A Unfused Auxiliary Earth     |  |
| P2325OS/BA5U200               | Slab Box c/w fixing feet, 2x Twin Sockets, 5m Tap off 32A Unfused Auxiliary Earth |  |