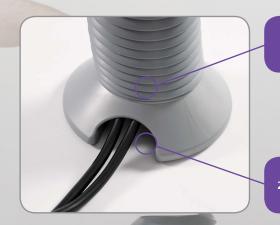

White

Silver

Simple install by single screw into desktop

Diameter 69mm

Cable exit 29mm (H) x 50mm (W) Fits 25mm conduit

Spring like expansion from 150mm to 1300mm

Large capacity to accommodate a number of different sized cables

Cable exit

Weighted horseshoe

sales line: +44 (0)1709 829511