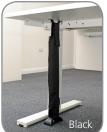

**Note**: The desk fixing bracket and weighted foot are coloured to match the product.

| Code   | Colour | Description                   |
|--------|--------|-------------------------------|
| 650802 | Black  | 690mm to 790mm with black zip |
| 650803 | White  | 690mm to 790mm with white zip |
| 650804 | Grey   | 690mm to 790mm with grey zip  |