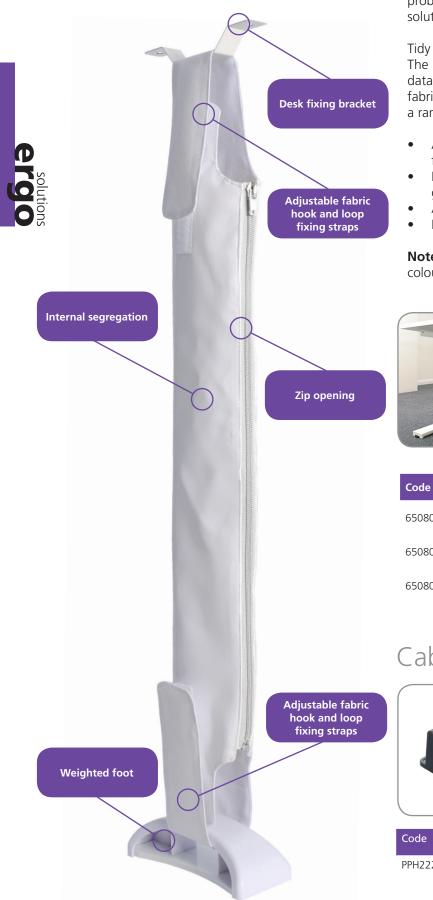

## Tidy<sup>™</sup> cable spine

This innovative fabric design deals with the everyday problem of cable management with a simple and flexible solution that fits a wide range of desk systems.

Tidy is extremely versatile, lightweight and easy to install. The zip and segregation channels allow all power and data cabling to be concealed yet segregated whilst the fabric hook and loop fixing straps allow you to cater for a range of desk heights.

- Adjustable height from 690mm to 790mm to cater for different desk heights
- Each unit is made from a high quality fabric which gives it fabulous strength and flexibility
- Available in black, white and grey
- Product weight 500g

**Note**: The desk fixing bracket and weighted foot are coloured to match the product.

| Code   | Colour | Description                   |
|--------|--------|-------------------------------|
| 650802 | Black  | 690mm to 790mm with black zip |
| 650803 | White  | 690mm to 790mm with white zip |
| 650804 | Grey   | 690mm to 790mm with grey zip  |