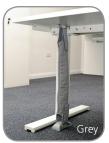

**Note**: The desk fixing bracket and weighted foot are coloured to match the product.

| Code   | Colour | Description                   |
|--------|--------|-------------------------------|
| 650802 | Black  | 690mm to 790mm with black zip |
| 650803 | White  | 690mm to 790mm with white zip |
| 650804 | Grey   | 690mm to 790mm with grey zip  |