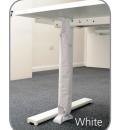

**Note**: The desk fixing bracket and weighted foot are coloured to match the product.

| Code   | Colour | Description                   |
|--------|--------|-------------------------------|
| 650802 | Black  | 690mm to 790mm with black zip |
| 650803 | White  | 690mm to 790mm with white zip |
| 650804 | Grey   | 690mm to 790mm with grey zip  |