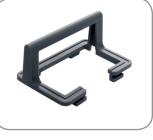

## Cable Tidy Fixing

| Code      | Colour | Description                                           |
|-----------|--------|-------------------------------------------------------|
| PPH22260G | Grey   | Cable Tidy fixing for use with Standard<br>Cable Hive |