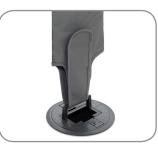

**Note**: The desk fixing bracket and weighted foot are coloured to match the product.

| Code   | Colour | Description                   |
|--------|--------|-------------------------------|
| 650802 | Black  | 690mm to 790mm with black zip |
| 650803 | White  | 690mm to 790mm with white zip |
| 650804 | Grey   | 690mm to 790mm with grey zip  |