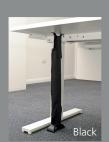

## **Features**

- Each unit is made from a high quality fabric which gives it strength and flexibility

  Available in black, white and grey

Note: The desk fixing bracket and weighted foot

| Code   | Colour | Description                   |
|--------|--------|-------------------------------|
| 650802 | Black  | 690mm to 790mm with black zip |
| 650803 | White  | 690mm to 790mm with white zip |
| 650804 | Grey   | 690mm to 790mm with grey zip  |