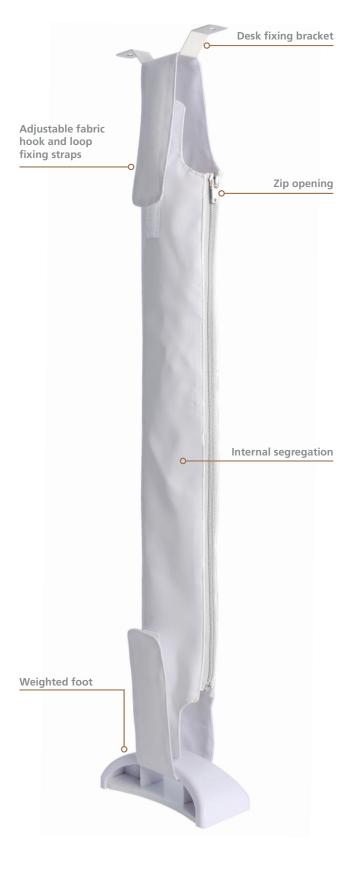

## **Tidy**

Tidy is extremely versatile, lightweight and easy to install. The zip and segregation channels allow all power and data cabling to be concealed yet segregated whilst the fabric hook and loop fixing straps allow you to cater for a range of desk heights.

## **Features**

- Each unit is made from a high quality fabric which gives it strength and flexibility

  Available in black, white and grey

Note: The desk fixing bracket and weighted foot

| Code   | Colour | Description                   |
|--------|--------|-------------------------------|
| 650802 | Black  | 690mm to 790mm with black zip |
| 650803 | White  | 690mm to 790mm with white zip |
| 650804 | Grey   | 690mm to 790mm with grey zip  |