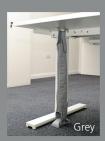

## **Features**

- Each unit is made from a high quality fabric which gives it strength and flexibility

  Available in black, white and grey

Note: The desk fixing bracket and weighted foot

| Code   | Colour | Description                   |
|--------|--------|-------------------------------|
| 650802 | Black  | 690mm to 790mm with black zip |
| 650803 | White  | 690mm to 790mm with white zip |
| 650804 | Grey   | 690mm to 790mm with grey zip  |