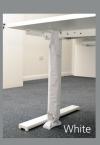

## **Features**

- Each unit is made from a high quality fabric which gives it strength and flexibility

  Available in black, white and grey

Note: The desk fixing bracket and weighted foot

| Code   | Colour | Description                   |
|--------|--------|-------------------------------|
| 650802 | Black  | 690mm to 790mm with black zip |
| 650803 | White  | 690mm to 790mm with white zip |
| 650804 | Grey   | 690mm to 790mm with grey zip  |