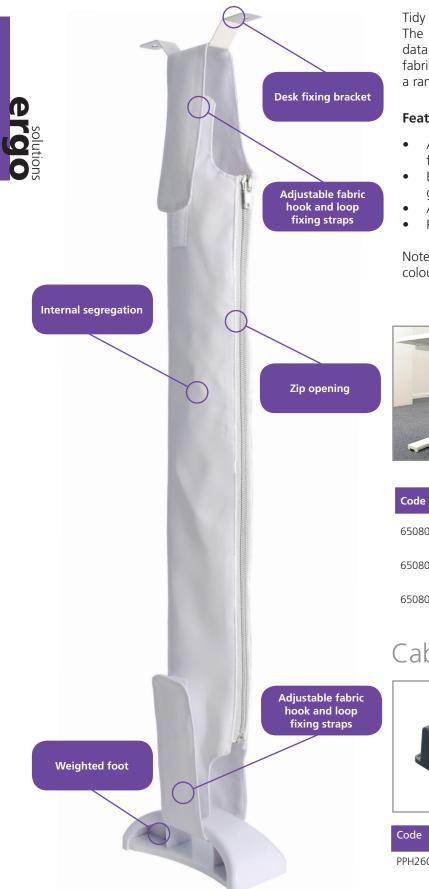

## **Tidy Cable Spine**

This innovative fabric design deals with the everyday problem of cable management with a simple and flexible solution that fits a wide range of desk systems.

Tidy is extremely versatile, lightweight and easy to install. The zip and segregation channels allow all power and data cabling to be concealed yet segregated whilst the fabric hook and loop fixing straps allow you to cater for a range of desk heights.

## Features

- Adjustable height from 690mm to 790mm to cater for different desk heights
- Each unit is made from a high quality fabric which gives it fabulous strength and flexibility
- Available in black, white and grey
- Product weight 500g

Note: The desk fixing bracket and weighted foot are coloured to match the product.

| Code   | Colour | Description                   |
|--------|--------|-------------------------------|
| 650802 | Black  | 690mm to 790mm with black zip |
| 650803 | White  | 690mm to 790mm with white zip |
| 650804 | Grey   | 690mm to 790mm with grey zip  |