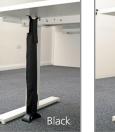

## Features

- Adjustable height from 690mm to 790mm to cater for different desk heights
- Each unit is made from a high quality fabric which gives it fabulous strength and flexibility
- Available in black, white and grey
- Product weight 500g

Note: The desk fixing bracket and weighted foot are coloured to match the product.

| Code   | Colour | Description                   |
|--------|--------|-------------------------------|
| 650802 | Black  | 690mm to 790mm with black zip |
| 650803 | White  | 690mm to 790mm with white zip |
| 650804 | Grey   | 690mm to 790mm with grey zip  |