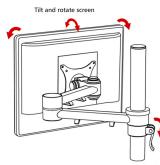

## Vision Monitor Arm

Vision comes complete with a standard 'C' clamp, 80mm Grommet and Bolt Through fixings and can support monitors up to 8kgs in weight. The 38mm diameter pole allows a huge 330mm of height adjustment, while the design also allows a full 360 degrees of swivel movement with full head tilt to be positioned at the optimum eye level.