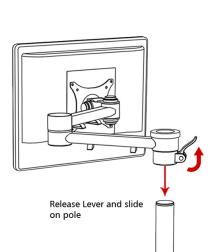

## **Assembly Instructions**

Care should be taken to avoid trapping fingers

Do not attach monitor before assembling the arm

Do not dismantle or remodel the arms