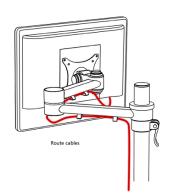

## Vision Monitor Arm

Vision comes complete with a standard 'C' clamp, 80mm Grommet and Bolt Through fixings and can support monitors up to 8kgs in weight. The 38mm diameter pole allows a huge 330mm of height adjustment, while the design also allows a full 360 degrees of swivel movement with full head tilt to be positioned at the optimum eye level.