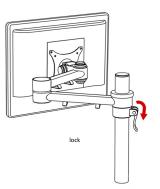

## Vision Monitor Arm

Vision comes complete with a standard 'C' clamp, 80mm Grommet and Bolt Through fixings and can support monitors up to 8kgs in weight. The 38mm diameter pole allows a huge 330mm of height adjustment, while the design also allows a full 360 degrees of swivel movement with full head tilt to be positioned at the optimum eye level.