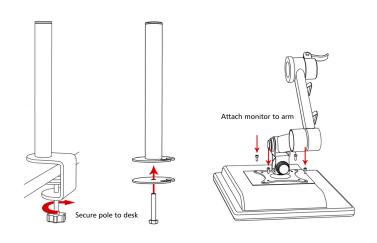

## **Assembly Instructions**

#### Warning

Ensure desk surface / partition / is suitable to take the weight of the arm

Do not use this product for any purpose other than the one it was designed for

Hold monitor tightly when making any adjustments

Care should be taken to avoid trapping fingers

Do not attach monitor before assembling the arm

Do not dismantle or remodel the arms