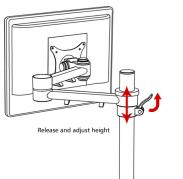

## Vision Monitor Arm

Vision comes complete with a standard 'C' clamp, 80mm Grommet and Bolt Through fixings and can support monitors up to 8kgs in weight. The 38mm diameter pole allows a huge 330mm of height adjustment, while the design also allows a full 360 degrees of swivel movement with full head tilt to be positioned at the optimum eye level.