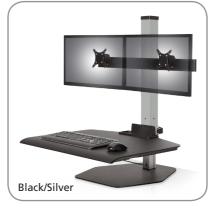

## Winston

Dual monitor system

Cable management

|  | Code     | Colour       | Description                                       |
|--|----------|--------------|---------------------------------------------------|
|  | 68W85307 | Black/Silver | Winston Double, Freestanding, Black/Silver. Mediu |
|  | 68W85308 | Black/Black  | Winston Double, Freestanding, Black/Black. Mediu  |
|  | 68W85309 | White/White  | Winston Double, Freestanding, White/White. Med    |