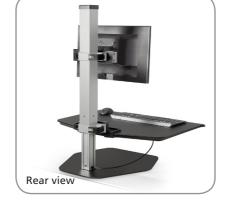

## Winston Single monitor system

- Instantly converts any desk into a sit-stand workspace
- Engineered to reduce unwanted movement • Large surface area (76.2cm x 58.4cm) with convenient storage tray that allows you to bring everything you need with you when you stand
- Features a 40cm range of vertical height adjustment and locking mechanism to keep the workstation in position
- Includes integrated cable management clips

|  | Code     | Colour       | Description                                                                                        |
|--|----------|--------------|----------------------------------------------------------------------------------------------------|
|  | 68W85304 | Black/Silver | Winston Single, Freestanding, Black/Silver. Light (4.1-9.1 kg). Black work surface. Silver column. |
|  | 68W85305 | Black/Black  | Winston Single, Freestanding, Black/Black. Light (4.1-9.1 kg). Black work surface. Black column.   |
|  | 68W85306 | White/White  | Winston Single, Freestanding, White/White. Light (4.1-9.1 kg). White work surface. White column.   |