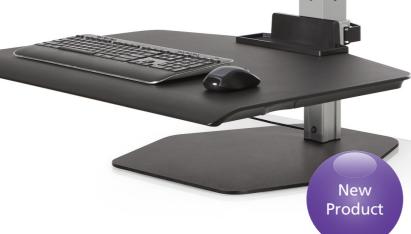

## Winston Single monitor system

- Instantly converts any desk into a sit-stand workspace
- Engineered to reduce unwanted movement • Large surface area (76.2cm x 58.4cm) with convenient storage tray that allows you to bring everything you need with you when you stand
- Features a 40cm range of vertical height adjustment and locking mechanism to keep the workstation in position
- Includes integrated cable management clips