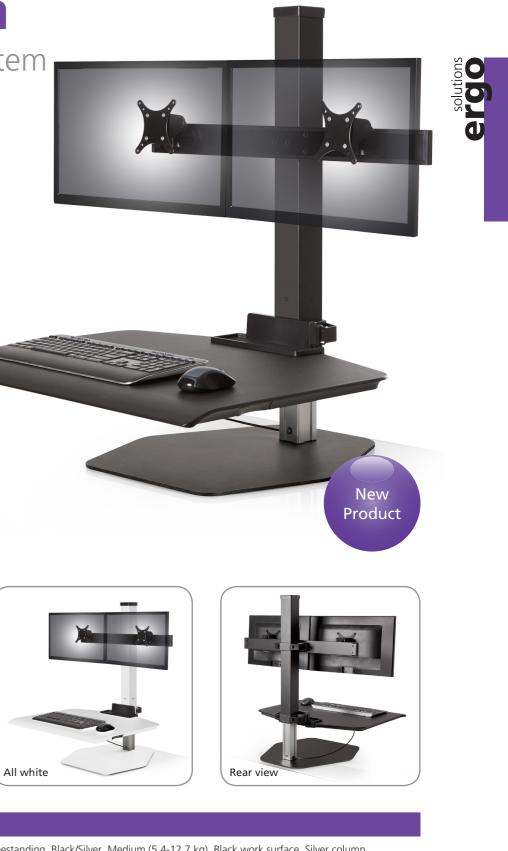

## Winston

Dual monitor system

Cable management

|  | Code     | Colour       | Description                                       |
|--|----------|--------------|---------------------------------------------------|
|  | 68W85307 | Black/Silver | Winston Double, Freestanding, Black/Silver. Mediu |
|  | 68W85308 | Black/Black  | Winston Double, Freestanding, Black/Black. Mediu  |
|  | 68W85309 | White/White  | Winston Double, Freestanding, White/White. Med    |

## Winston sit - stand workstation

lium (5.4-12.7 kg). Black work surface. Silver column. lium (5.4-12.7 kg). Black work surface. Black column. edium (5.4-12.7 kg). White work surface. White column.