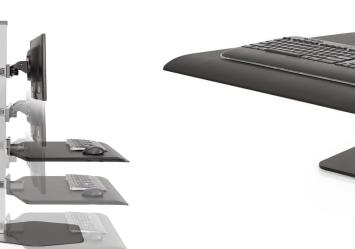

## Winston

Dual monitor system

Cable management

|  | Code     | Colour       | Description                                       |
|--|----------|--------------|---------------------------------------------------|
|  | 68W85307 | Black/Silver | Winston Double, Freestanding, Black/Silver. Mediu |
|  | 68W85308 | Black/Black  | Winston Double, Freestanding, Black/Black. Mediu  |
|  | 68W85309 | White/White  | Winston Double, Freestanding, White/White. Med    |