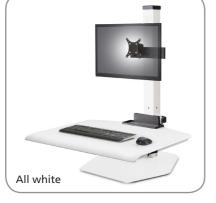

## Winston Single monitor system

- Instantly converts any desk into a sit-stand workspace
- Engineered to reduce unwanted movement • Large surface area (76.2cm x 58.4cm) with convenient storage tray that allows you to bring everything you need with you when you stand
- Features a 40cm range of vertical height adjustment and locking mechanism to keep the workstation in position
- Includes integrated cable management clips

|  | Code     | Colour       | Description                                                                                        |
|--|----------|--------------|----------------------------------------------------------------------------------------------------|
|  | 68W85304 | Black/Silver | Winston Single, Freestanding, Black/Silver. Light (4.1-9.1 kg). Black work surface. Silver column. |
|  | 68W85305 | Black/Black  | Winston Single, Freestanding, Black/Black. Light (4.1-9.1 kg). Black work surface. Black column.   |
|  | 68W85306 | White/White  | Winston Single, Freestanding, White/White. Light (4.1-9.1 kg). White work surface. White column.   |