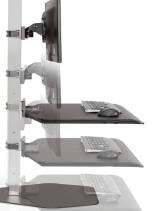

## Winston

Dual monitor system

Cable management

|  | Code     | Colour       | Description                                       |
|--|----------|--------------|---------------------------------------------------|
|  | 68W85307 | Black/Silver | Winston Double, Freestanding, Black/Silver. Mediu |
|  | 68W85308 | Black/Black  | Winston Double, Freestanding, Black/Black. Mediu  |
|  | 68W85309 | White/White  | Winston Double, Freestanding, White/White. Med    |