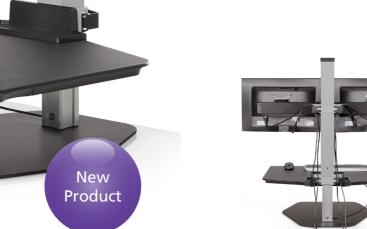

## Winston Single monitor system

- Instantly converts any desk into a sit-stand workspace
- Engineered to reduce unwanted movement • Large surface area (76.2cm x 58.4cm) with convenient storage tray that allows you to bring everything you need with you when you stand
- Features a 40cm range of vertical height adjustment and locking mechanism to keep the workstation in position
- Includes integrated cable management clips

## Winston

Dual monitor system

Cable management

|  | Code     | Colour       | Description                                       |
|--|----------|--------------|---------------------------------------------------|
|  | 68W85307 | Black/Silver | Winston Double, Freestanding, Black/Silver. Mediu |
|  | 68W85308 | Black/Black  | Winston Double, Freestanding, Black/Black. Mediu  |
|  | 68W85309 | White/White  | Winston Double, Freestanding, White/White. Med    |