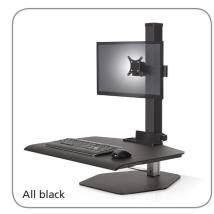

## Winston Single monitor system

- Instantly converts any desk into a sit-stand workspace
- Engineered to reduce unwanted movement • Large surface area (76.2cm x 58.4cm) with convenient storage tray that allows you to bring everything you need with you when you stand
- Features a 40cm range of vertical height adjustment and locking mechanism to keep the workstation in position
- Includes integrated cable management clips

|  | Code     | Colour       | Description                                                                                        |
|--|----------|--------------|----------------------------------------------------------------------------------------------------|
|  | 68W85304 | Black/Silver | Winston Single, Freestanding, Black/Silver. Light (4.1-9.1 kg). Black work surface. Silver column. |
|  | 68W85305 | Black/Black  | Winston Single, Freestanding, Black/Black. Light (4.1-9.1 kg). Black work surface. Black column.   |
|  | 68W85306 | White/White  | Winston Single, Freestanding, White/White. Light (4.1-9.1 kg). White work surface. White column.   |