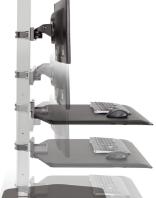

## Winston Single monitor system

- Instantly converts any desk into a sit-stand workspace
- Engineered to reduce unwanted movement • Large surface area (76.2cm x 58.4cm) with convenient storage tray that allows you to bring everything you need with you when you stand
- Features a 40cm range of vertical height adjustment and locking mechanism to keep the workstation in position
- Includes integrated cable management clips