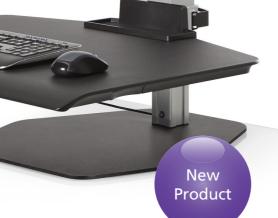

## Winston Single monitor system

- Instantly converts any desk into a sit-stand workspace
- Engineered to reduce unwanted movement • Large surface area (76.2cm x 58.4cm) with convenient storage tray that allows you to bring everything you need with you when you stand
- Features a 40cm range of vertical height adjustment and locking mechanism to keep the workstation in position
- Includes integrated cable management clips