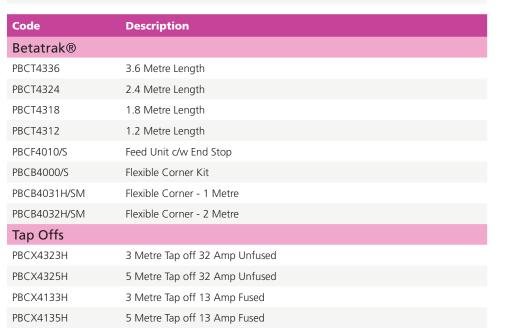

#### Standard Earth - 63 Amp

| Code         | Description                    |
|--------------|--------------------------------|
| Betatrak®    |                                |
| PBST3336     | 3.6 Metre Length               |
| PBST3324     | 2.4 Metre Length               |
| PBST3318     | 1.8 Metre Length               |
| PBST3312     | 1.2 Metre Length               |
| PBSF3010/S   | Feed Unit c/w End Stop         |
| PBSB3000/S   | Flexible Corner Kit            |
| PBSB3031H/SM | Flexible Corner - 1 Metre      |
| PBSB3032H/SM | Flexible Corner - 2 Metre      |
| Tap Offs     |                                |
| PBSX3323H    | 3 Metre Tap off 32 Amp Unfused |
| PBSX3325H    | 5 Metre Tap off 32 Amp Unfused |
| PBSX3133H    | 3 Metre Tap off 13 Amp Fused   |
| PBSX3135H    | 5 Metre Tap off 13 Amp Fused   |