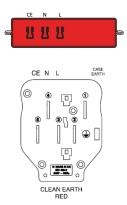

#### 5 metre tap off unit

Tap off units in excess of 3 metres should only be used if they contain a fuse or the busbar is protected by a 32Amp rated protective device.

| Mechanical data                         |                               | Mechanical data                                         | Track type | Tap off type                                                                                                                                                                                                                                                                                                                                                                                                                                                                                                                                                                                                                                                                                                                                                                                                                                                                                                                                                                                                                                                                                                                                                                                                                                                                                                                                                                                                                                                                                                                                                                                                                                                                                                                                                                                                                                                                                                                                                                                                                                                                                                                   |
|-----------------------------------------|-------------------------------|---------------------------------------------------------|------------|--------------------------------------------------------------------------------------------------------------------------------------------------------------------------------------------------------------------------------------------------------------------------------------------------------------------------------------------------------------------------------------------------------------------------------------------------------------------------------------------------------------------------------------------------------------------------------------------------------------------------------------------------------------------------------------------------------------------------------------------------------------------------------------------------------------------------------------------------------------------------------------------------------------------------------------------------------------------------------------------------------------------------------------------------------------------------------------------------------------------------------------------------------------------------------------------------------------------------------------------------------------------------------------------------------------------------------------------------------------------------------------------------------------------------------------------------------------------------------------------------------------------------------------------------------------------------------------------------------------------------------------------------------------------------------------------------------------------------------------------------------------------------------------------------------------------------------------------------------------------------------------------------------------------------------------------------------------------------------------------------------------------------------------------------------------------------------------------------------------------------------|
| Tap off cable 32 Amp<br>(BS 7211)       | 4.0 mm <sup>2</sup>           | Standard earth<br>White<br>63 Amp                       |            | Hand Dates and D |
| Tap off cable 13 Amp<br>fused (BS 7211) | 2.5 mm <sup>2</sup>           |                                                         |            |                                                                                                                                                                                                                                                                                                                                                                                                                                                                                                                                                                                                                                                                                                                                                                                                                                                                                                                                                                                                                                                                                                                                                                                                                                                                                                                                                                                                                                                                                                                                                                                                                                                                                                                                                                                                                                                                                                                                                                                                                                                                                                                                |
| Tap off conduit sizes                   | Ø16 or Ø20 mm                 | Clean earth (CE)<br>(low noise earth)<br>Red<br>63 Amp  | CE N L     |                                                                                                                                                                                                                                                                                                                                                                                                                                                                                                                                                                                                                                                                                                                                                                                                                                                                                                                                                                                                                                                                                                                                                                                                                                                                                                                                                                                                                                                                                                                                                                                                                                                                                                                                                                                                                                                                                                                                                                                                                                                                                                                                |
| Tap off socket and plug mouldings       | Flame retardant polycarbonate |                                                         |            |                                                                                                                                                                                                                                                                                                                                                                                                                                                                                                                                                                                                                                                                                                                                                                                                                                                                                                                                                                                                                                                                                                                                                                                                                                                                                                                                                                                                                                                                                                                                                                                                                                                                                                                                                                                                                                                                                                                                                                                                                                                                                                                                |
| Tap off shutter                         | Polyester                     | Auxiliary earth<br>Black<br>63 Amp                      |            |                                                                                                                                                                                                                                                                                                                                                                                                                                                                                                                                                                                                                                                                                                                                                                                                                                                                                                                                                                                                                                                                                                                                                                                                                                                                                                                                                                                                                                                                                                                                                                                                                                                                                                                                                                                                                                                                                                                                                                                                                                                                                                                                |
| Tap off plug pins                       | Brass                         |                                                         |            |                                                                                                                                                                                                                                                                                                                                                                                                                                                                                                                                                                                                                                                                                                                                                                                                                                                                                                                                                                                                                                                                                                                                                                                                                                                                                                                                                                                                                                                                                                                                                                                                                                                                                                                                                                                                                                                                                                                                                                                                                                                                                                                                |
| Tap off cable                           | LSOH BS 7211                  |                                                         |            |                                                                                                                                                                                                                                                                                                                                                                                                                                                                                                                                                                                                                                                                                                                                                                                                                                                                                                                                                                                                                                                                                                                                                                                                                                                                                                                                                                                                                                                                                                                                                                                                                                                                                                                                                                                                                                                                                                                                                                                                                                                                                                                                |
| Flexible corner cable                   | Tri rated BS 6231             | Dual circuit<br>(standard/low noise)<br>Green<br>63 Amp |            |                                                                                                                                                                                                                                                                                                                                                                                                                                                                                                                                                                                                                                                                                                                                                                                                                                                                                                                                                                                                                                                                                                                                                                                                                                                                                                                                                                                                                                                                                                                                                                                                                                                                                                                                                                                                                                                                                                                                                                                                                                                                                                                                |
|                                         |                               | 3 phase<br>Blue<br>63 Amp                               |            |                                                                                                                                                                                                                                                                                                                                                                                                                                                                                                                                                                                                                                                                                                                                                                                                                                                                                                                                                                                                                                                                                                                                                                                                                                                                                                                                                                                                                                                                                                                                                                                                                                                                                                                                                                                                                                                                                                                                                                                                                                                                                                                                |

## Clean Earth (CE) - 63 Amp

Auxiliary Earth - 63 Amp