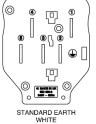

#### 5 metre tap off unit

Tap off units in excess of 3 metres should only be used if they contain a fuse or the busbar is protected by a 32Amp rated protective device.

| Mechanical data                         |                               | Mechanical data                                         | Track type | Tap off type                                                                                                                                                                                                                                                                                                                                                                                                                                                                                                                                                                                                                                                                                                                                                                                                                                                                                                                                                                                                                                                                                                                                                                                                                                                                                                                                                                                                                                                                                                                                                                                                                                                                                                                                                                                                                                                                                                                                                                                                                                                                                                                   |
|-----------------------------------------|-------------------------------|---------------------------------------------------------|------------|--------------------------------------------------------------------------------------------------------------------------------------------------------------------------------------------------------------------------------------------------------------------------------------------------------------------------------------------------------------------------------------------------------------------------------------------------------------------------------------------------------------------------------------------------------------------------------------------------------------------------------------------------------------------------------------------------------------------------------------------------------------------------------------------------------------------------------------------------------------------------------------------------------------------------------------------------------------------------------------------------------------------------------------------------------------------------------------------------------------------------------------------------------------------------------------------------------------------------------------------------------------------------------------------------------------------------------------------------------------------------------------------------------------------------------------------------------------------------------------------------------------------------------------------------------------------------------------------------------------------------------------------------------------------------------------------------------------------------------------------------------------------------------------------------------------------------------------------------------------------------------------------------------------------------------------------------------------------------------------------------------------------------------------------------------------------------------------------------------------------------------|
| Tap off cable 32 Amp<br>(BS 7211)       | 4.0 mm <sup>2</sup>           | Standard earth<br>White<br>63 Amp                       |            | Hand Dates and D |
| Tap off cable 13 Amp<br>fused (BS 7211) | 2.5 mm <sup>2</sup>           |                                                         |            |                                                                                                                                                                                                                                                                                                                                                                                                                                                                                                                                                                                                                                                                                                                                                                                                                                                                                                                                                                                                                                                                                                                                                                                                                                                                                                                                                                                                                                                                                                                                                                                                                                                                                                                                                                                                                                                                                                                                                                                                                                                                                                                                |
| Tap off conduit sizes                   | Ø16 or Ø20 mm                 | Clean earth (CE)<br>(low noise earth)<br>Red<br>63 Amp  | CE N L     |                                                                                                                                                                                                                                                                                                                                                                                                                                                                                                                                                                                                                                                                                                                                                                                                                                                                                                                                                                                                                                                                                                                                                                                                                                                                                                                                                                                                                                                                                                                                                                                                                                                                                                                                                                                                                                                                                                                                                                                                                                                                                                                                |
| Tap off socket and plug mouldings       | Flame retardant polycarbonate |                                                         |            |                                                                                                                                                                                                                                                                                                                                                                                                                                                                                                                                                                                                                                                                                                                                                                                                                                                                                                                                                                                                                                                                                                                                                                                                                                                                                                                                                                                                                                                                                                                                                                                                                                                                                                                                                                                                                                                                                                                                                                                                                                                                                                                                |
| Tap off shutter                         | Polyester                     | Auxiliary earth<br>Black<br>63 Amp                      |            |                                                                                                                                                                                                                                                                                                                                                                                                                                                                                                                                                                                                                                                                                                                                                                                                                                                                                                                                                                                                                                                                                                                                                                                                                                                                                                                                                                                                                                                                                                                                                                                                                                                                                                                                                                                                                                                                                                                                                                                                                                                                                                                                |
| Tap off plug pins                       | Brass                         |                                                         |            |                                                                                                                                                                                                                                                                                                                                                                                                                                                                                                                                                                                                                                                                                                                                                                                                                                                                                                                                                                                                                                                                                                                                                                                                                                                                                                                                                                                                                                                                                                                                                                                                                                                                                                                                                                                                                                                                                                                                                                                                                                                                                                                                |
| Tap off cable                           | LSOH BS 7211                  |                                                         |            |                                                                                                                                                                                                                                                                                                                                                                                                                                                                                                                                                                                                                                                                                                                                                                                                                                                                                                                                                                                                                                                                                                                                                                                                                                                                                                                                                                                                                                                                                                                                                                                                                                                                                                                                                                                                                                                                                                                                                                                                                                                                                                                                |
| Flexible corner cable                   | Tri rated BS 6231             | Dual circuit<br>(standard/low noise)<br>Green<br>63 Amp |            |                                                                                                                                                                                                                                                                                                                                                                                                                                                                                                                                                                                                                                                                                                                                                                                                                                                                                                                                                                                                                                                                                                                                                                                                                                                                                                                                                                                                                                                                                                                                                                                                                                                                                                                                                                                                                                                                                                                                                                                                                                                                                                                                |
|                                         |                               | 3 phase<br>Blue<br>63 Amp                               |            |                                                                                                                                                                                                                                                                                                                                                                                                                                                                                                                                                                                                                                                                                                                                                                                                                                                                                                                                                                                                                                                                                                                                                                                                                                                                                                                                                                                                                                                                                                                                                                                                                                                                                                                                                                                                                                                                                                                                                                                                                                                                                                                                |