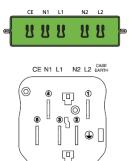

#### 5 metre tap off unit

Tap off units in excess of 3 metres should only be used if they contain a fuse or the busbar is protected by a 32Amp rated protective device.

| Mechanical data                         |                               | Mechanical data                                         | Track type | Tap off type                                                                                                                                                                                                                                                                                                                                                                                                                                                                                                                                                                                                                                                                                                                                                                                                                                                                                                                                                                                                                                                                                                                                                                                                                                                                                                                                                                                                                                                                                                                                                                                                                                                                                                                                                                                                                                                                                                                                                                                                                                                                                                                   |
|-----------------------------------------|-------------------------------|---------------------------------------------------------|------------|--------------------------------------------------------------------------------------------------------------------------------------------------------------------------------------------------------------------------------------------------------------------------------------------------------------------------------------------------------------------------------------------------------------------------------------------------------------------------------------------------------------------------------------------------------------------------------------------------------------------------------------------------------------------------------------------------------------------------------------------------------------------------------------------------------------------------------------------------------------------------------------------------------------------------------------------------------------------------------------------------------------------------------------------------------------------------------------------------------------------------------------------------------------------------------------------------------------------------------------------------------------------------------------------------------------------------------------------------------------------------------------------------------------------------------------------------------------------------------------------------------------------------------------------------------------------------------------------------------------------------------------------------------------------------------------------------------------------------------------------------------------------------------------------------------------------------------------------------------------------------------------------------------------------------------------------------------------------------------------------------------------------------------------------------------------------------------------------------------------------------------|
| Tap off cable 32 Amp<br>(BS 7211)       | 4.0 mm <sup>2</sup>           | Standard earth<br>White<br>63 Amp                       |            | Hand Dates and D |
| Tap off cable 13 Amp<br>fused (BS 7211) | 2.5 mm <sup>2</sup>           |                                                         |            |                                                                                                                                                                                                                                                                                                                                                                                                                                                                                                                                                                                                                                                                                                                                                                                                                                                                                                                                                                                                                                                                                                                                                                                                                                                                                                                                                                                                                                                                                                                                                                                                                                                                                                                                                                                                                                                                                                                                                                                                                                                                                                                                |
| Tap off conduit sizes                   | Ø16 or Ø20 mm                 | Clean earth (CE)<br>(low noise earth)<br>Red<br>63 Amp  | CE N L     |                                                                                                                                                                                                                                                                                                                                                                                                                                                                                                                                                                                                                                                                                                                                                                                                                                                                                                                                                                                                                                                                                                                                                                                                                                                                                                                                                                                                                                                                                                                                                                                                                                                                                                                                                                                                                                                                                                                                                                                                                                                                                                                                |
| Tap off socket and plug mouldings       | Flame retardant polycarbonate |                                                         |            |                                                                                                                                                                                                                                                                                                                                                                                                                                                                                                                                                                                                                                                                                                                                                                                                                                                                                                                                                                                                                                                                                                                                                                                                                                                                                                                                                                                                                                                                                                                                                                                                                                                                                                                                                                                                                                                                                                                                                                                                                                                                                                                                |
| Tap off shutter                         | Polyester                     | Auxiliary earth<br>Black<br>63 Amp                      |            |                                                                                                                                                                                                                                                                                                                                                                                                                                                                                                                                                                                                                                                                                                                                                                                                                                                                                                                                                                                                                                                                                                                                                                                                                                                                                                                                                                                                                                                                                                                                                                                                                                                                                                                                                                                                                                                                                                                                                                                                                                                                                                                                |
| Tap off plug pins                       | Brass                         |                                                         |            |                                                                                                                                                                                                                                                                                                                                                                                                                                                                                                                                                                                                                                                                                                                                                                                                                                                                                                                                                                                                                                                                                                                                                                                                                                                                                                                                                                                                                                                                                                                                                                                                                                                                                                                                                                                                                                                                                                                                                                                                                                                                                                                                |
| Tap off cable                           | LSOH BS 7211                  |                                                         |            |                                                                                                                                                                                                                                                                                                                                                                                                                                                                                                                                                                                                                                                                                                                                                                                                                                                                                                                                                                                                                                                                                                                                                                                                                                                                                                                                                                                                                                                                                                                                                                                                                                                                                                                                                                                                                                                                                                                                                                                                                                                                                                                                |
| Flexible corner cable                   | Tri rated BS 6231             | Dual circuit<br>(standard/low noise)<br>Green<br>63 Amp |            |                                                                                                                                                                                                                                                                                                                                                                                                                                                                                                                                                                                                                                                                                                                                                                                                                                                                                                                                                                                                                                                                                                                                                                                                                                                                                                                                                                                                                                                                                                                                                                                                                                                                                                                                                                                                                                                                                                                                                                                                                                                                                                                                |
|                                         |                               | 3 phase<br>Blue<br>63 Amp                               |            |                                                                                                                                                                                                                                                                                                                                                                                                                                                                                                                                                                                                                                                                                                                                                                                                                                                                                                                                                                                                                                                                                                                                                                                                                                                                                                                                                                                                                                                                                                                                                                                                                                                                                                                                                                                                                                                                                                                                                                                                                                                                                                                                |