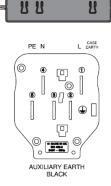

#### 5 metre tap off unit

Tap off units in excess of 3 metres should only be used if they contain a fuse or the busbar is protected by a 32Amp rated protective device.

| Mechanical data                         |                               | Mechanical data                                         | Track type | Tap off type                                                                                                                                                                                                                                                                                                                                                                                                                                                                                                                                                                                                                                                                                                                                                                                                                                                                                                                                                                                                                                                                                                                                                                                                                                                                                                                                                                                                                                                                                                                                                                                                                                                                                                                                                                                                                                                                                                                                                                                                                                                                                                                   |
|-----------------------------------------|-------------------------------|---------------------------------------------------------|------------|--------------------------------------------------------------------------------------------------------------------------------------------------------------------------------------------------------------------------------------------------------------------------------------------------------------------------------------------------------------------------------------------------------------------------------------------------------------------------------------------------------------------------------------------------------------------------------------------------------------------------------------------------------------------------------------------------------------------------------------------------------------------------------------------------------------------------------------------------------------------------------------------------------------------------------------------------------------------------------------------------------------------------------------------------------------------------------------------------------------------------------------------------------------------------------------------------------------------------------------------------------------------------------------------------------------------------------------------------------------------------------------------------------------------------------------------------------------------------------------------------------------------------------------------------------------------------------------------------------------------------------------------------------------------------------------------------------------------------------------------------------------------------------------------------------------------------------------------------------------------------------------------------------------------------------------------------------------------------------------------------------------------------------------------------------------------------------------------------------------------------------|
| Tap off cable 32 Amp<br>(BS 7211)       | 4.0 mm <sup>2</sup>           | Standard earth<br>White<br>63 Amp                       |            | Hand Dates and D |
| Tap off cable 13 Amp<br>fused (BS 7211) | 2.5 mm <sup>2</sup>           |                                                         |            |                                                                                                                                                                                                                                                                                                                                                                                                                                                                                                                                                                                                                                                                                                                                                                                                                                                                                                                                                                                                                                                                                                                                                                                                                                                                                                                                                                                                                                                                                                                                                                                                                                                                                                                                                                                                                                                                                                                                                                                                                                                                                                                                |
| Tap off conduit sizes                   | Ø16 or Ø20 mm                 | Clean earth (CE)<br>(low noise earth)<br>Red<br>63 Amp  | CE N L     |                                                                                                                                                                                                                                                                                                                                                                                                                                                                                                                                                                                                                                                                                                                                                                                                                                                                                                                                                                                                                                                                                                                                                                                                                                                                                                                                                                                                                                                                                                                                                                                                                                                                                                                                                                                                                                                                                                                                                                                                                                                                                                                                |
| Tap off socket and plug mouldings       | Flame retardant polycarbonate |                                                         |            |                                                                                                                                                                                                                                                                                                                                                                                                                                                                                                                                                                                                                                                                                                                                                                                                                                                                                                                                                                                                                                                                                                                                                                                                                                                                                                                                                                                                                                                                                                                                                                                                                                                                                                                                                                                                                                                                                                                                                                                                                                                                                                                                |
| Tap off shutter                         | Polyester                     | Auxiliary earth<br>Black<br>63 Amp                      |            |                                                                                                                                                                                                                                                                                                                                                                                                                                                                                                                                                                                                                                                                                                                                                                                                                                                                                                                                                                                                                                                                                                                                                                                                                                                                                                                                                                                                                                                                                                                                                                                                                                                                                                                                                                                                                                                                                                                                                                                                                                                                                                                                |
| Tap off plug pins                       | Brass                         |                                                         |            |                                                                                                                                                                                                                                                                                                                                                                                                                                                                                                                                                                                                                                                                                                                                                                                                                                                                                                                                                                                                                                                                                                                                                                                                                                                                                                                                                                                                                                                                                                                                                                                                                                                                                                                                                                                                                                                                                                                                                                                                                                                                                                                                |
| Tap off cable                           | LSOH BS 7211                  |                                                         |            |                                                                                                                                                                                                                                                                                                                                                                                                                                                                                                                                                                                                                                                                                                                                                                                                                                                                                                                                                                                                                                                                                                                                                                                                                                                                                                                                                                                                                                                                                                                                                                                                                                                                                                                                                                                                                                                                                                                                                                                                                                                                                                                                |
| Flexible corner cable                   | Tri rated BS 6231             | Dual circuit<br>(standard/low noise)<br>Green<br>63 Amp |            |                                                                                                                                                                                                                                                                                                                                                                                                                                                                                                                                                                                                                                                                                                                                                                                                                                                                                                                                                                                                                                                                                                                                                                                                                                                                                                                                                                                                                                                                                                                                                                                                                                                                                                                                                                                                                                                                                                                                                                                                                                                                                                                                |
|                                         |                               | 3 phase<br>Blue<br>63 Amp                               |            |                                                                                                                                                                                                                                                                                                                                                                                                                                                                                                                                                                                                                                                                                                                                                                                                                                                                                                                                                                                                                                                                                                                                                                                                                                                                                                                                                                                                                                                                                                                                                                                                                                                                                                                                                                                                                                                                                                                                                                                                                                                                                                                                |