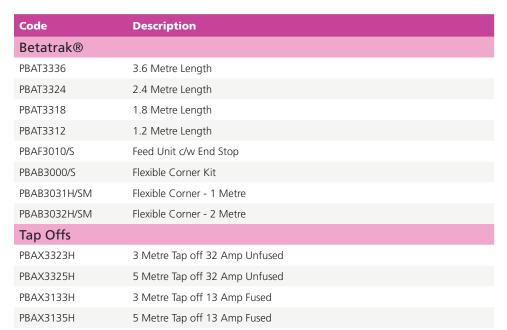

#### **Dual Circuit - 63 Amp**

| Code      | Description                                 |
|-----------|---------------------------------------------|
| Betatrak® |                                             |
| PBDT6336  | 3.6 Metre Length                            |
| PBDT6324  | 2.4 Metre Length                            |
| PBDT6318  | 1.8 Metre Length                            |
| PBDT6312  | 1.2 Metre Length                            |
| PBDF6010  | Feed Unit c/w End Stop                      |
| PBDB6000  | Flexible Corner Kit                         |
| PBDB6031H | Flexible Corner - 1 Metre                   |
| PBDB6032H | Flexible Corner - 2 Metre                   |
| Tap Offs  |                                             |
| PBDX7283H | 3 Metre Tap off 25 Amp Unfused Dual Circuit |
| PBDX7285H | 5 Metre Tap off 25 Amp Unfused Dual Circuit |