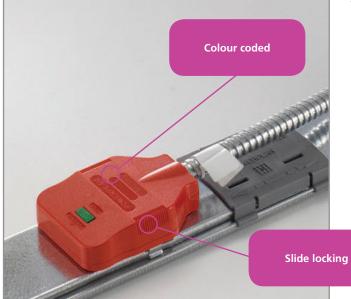

# Tap Offs

Tap offs are colour coded and non-interchangeable between busbar types. The slide locking, positive latching tap off plug prevents accidental disconnection and can be added to or removed from the busbar while the system is live. All 3 metre, 32 Amp tap offs incorporate an unfused plug, and as standard, 16mmØ metal flexible conduit enclosing 3 metres of 4mm<sup>2</sup> cables. These units are designed to comply with Regulation 434.2.1 of BS 7671:2008 Amd 3. 5 metre unfused tap offs are also available for use with individual track runs that are rated at no more than 32Amp, where the protection of the tap off against both overload and fault current is provided by the track protective device.

#### The benefits of using a CMD Tap off

- 1. Choice: a comprehensive range of supply versions
- 2. Flexibility: can be used in new or existing layouts
- 3. Safety: all units are designed to comply with regulation 434.2.1 of BS 7671: 2008 Amd 3
- 4. Convenience: all tap offs are colour coded and non-interchangeable with slide locking and positive latching to prevent accidental disconnection