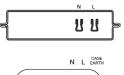

#### 5 metre tap off unit

Tap off units in excess of 3 metres should only be used if they contain a fuse or the busbar is protected by a 32Amp rated protective device.

| Mechanical data                         |                               | Mechanical data                                         | Track type | Tap off type                                                                                                                                                                                                                                                                                                                                                                                                                                                                                                                                                                                                                                                                                                                                                                                                                                                                                                                                                                                                                                                                                                                                                                                                                                                                                                                                                                                                                                                                                                                                                                                                                                                                                                                                                                                                                                                                                                                                                                                                                                                                                                                   |
|-----------------------------------------|-------------------------------|---------------------------------------------------------|------------|--------------------------------------------------------------------------------------------------------------------------------------------------------------------------------------------------------------------------------------------------------------------------------------------------------------------------------------------------------------------------------------------------------------------------------------------------------------------------------------------------------------------------------------------------------------------------------------------------------------------------------------------------------------------------------------------------------------------------------------------------------------------------------------------------------------------------------------------------------------------------------------------------------------------------------------------------------------------------------------------------------------------------------------------------------------------------------------------------------------------------------------------------------------------------------------------------------------------------------------------------------------------------------------------------------------------------------------------------------------------------------------------------------------------------------------------------------------------------------------------------------------------------------------------------------------------------------------------------------------------------------------------------------------------------------------------------------------------------------------------------------------------------------------------------------------------------------------------------------------------------------------------------------------------------------------------------------------------------------------------------------------------------------------------------------------------------------------------------------------------------------|
| Tap off cable 32 Amp<br>(BS 7211)       | 4.0 mm <sup>2</sup>           | Standard earth<br>White<br>63 Amp                       |            | Hand Dates and D |
| Tap off cable 13 Amp<br>fused (BS 7211) | 2.5 mm <sup>2</sup>           |                                                         |            |                                                                                                                                                                                                                                                                                                                                                                                                                                                                                                                                                                                                                                                                                                                                                                                                                                                                                                                                                                                                                                                                                                                                                                                                                                                                                                                                                                                                                                                                                                                                                                                                                                                                                                                                                                                                                                                                                                                                                                                                                                                                                                                                |
| Tap off conduit sizes                   | Ø16 or Ø20 mm                 | Clean earth (CE)<br>(low noise earth)<br>Red<br>63 Amp  | CE N L     |                                                                                                                                                                                                                                                                                                                                                                                                                                                                                                                                                                                                                                                                                                                                                                                                                                                                                                                                                                                                                                                                                                                                                                                                                                                                                                                                                                                                                                                                                                                                                                                                                                                                                                                                                                                                                                                                                                                                                                                                                                                                                                                                |
| Tap off socket and plug mouldings       | Flame retardant polycarbonate |                                                         |            |                                                                                                                                                                                                                                                                                                                                                                                                                                                                                                                                                                                                                                                                                                                                                                                                                                                                                                                                                                                                                                                                                                                                                                                                                                                                                                                                                                                                                                                                                                                                                                                                                                                                                                                                                                                                                                                                                                                                                                                                                                                                                                                                |
| Tap off shutter                         | Polyester                     | Auxiliary earth<br>Black<br>63 Amp                      |            |                                                                                                                                                                                                                                                                                                                                                                                                                                                                                                                                                                                                                                                                                                                                                                                                                                                                                                                                                                                                                                                                                                                                                                                                                                                                                                                                                                                                                                                                                                                                                                                                                                                                                                                                                                                                                                                                                                                                                                                                                                                                                                                                |
| Tap off plug pins                       | Brass                         |                                                         |            |                                                                                                                                                                                                                                                                                                                                                                                                                                                                                                                                                                                                                                                                                                                                                                                                                                                                                                                                                                                                                                                                                                                                                                                                                                                                                                                                                                                                                                                                                                                                                                                                                                                                                                                                                                                                                                                                                                                                                                                                                                                                                                                                |
| Tap off cable                           | LSOH BS 7211                  |                                                         |            |                                                                                                                                                                                                                                                                                                                                                                                                                                                                                                                                                                                                                                                                                                                                                                                                                                                                                                                                                                                                                                                                                                                                                                                                                                                                                                                                                                                                                                                                                                                                                                                                                                                                                                                                                                                                                                                                                                                                                                                                                                                                                                                                |
| Flexible corner cable                   | Tri rated BS 6231             | Dual circuit<br>(standard/low noise)<br>Green<br>63 Amp |            |                                                                                                                                                                                                                                                                                                                                                                                                                                                                                                                                                                                                                                                                                                                                                                                                                                                                                                                                                                                                                                                                                                                                                                                                                                                                                                                                                                                                                                                                                                                                                                                                                                                                                                                                                                                                                                                                                                                                                                                                                                                                                                                                |
|                                         |                               | 3 phase<br>Blue<br>63 Amp                               |            |                                                                                                                                                                                                                                                                                                                                                                                                                                                                                                                                                                                                                                                                                                                                                                                                                                                                                                                                                                                                                                                                                                                                                                                                                                                                                                                                                                                                                                                                                                                                                                                                                                                                                                                                                                                                                                                                                                                                                                                                                                                                                                                                |