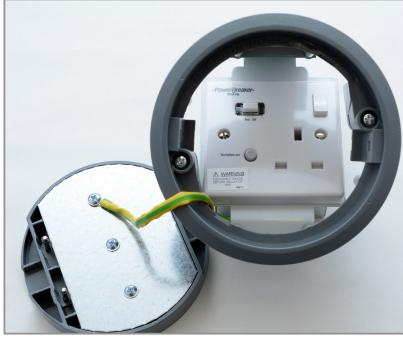

uits accepted when lid is in place:

| Standard Cable Hive (127mm) |                      | Large Cable Hive (210mm) |                      |  |
|-----------------------------|----------------------|--------------------------|----------------------|--|
| PPH261G (Hard Foam)         | PPHC261G (Soft Foam) | PPG211G (Hard Foam)      | PPGC211G (Soft Foam) |  |
| 4 x 16mm                    | 8 x 16mm             | 10 x 16mm                | 16 x 16mm            |  |
| 3 x 20mm                    | 3 x 20mm             | 6 x 20mm                 | 9 x 20mm             |  |
| 2 x 25mm                    | 3 x 25mm             | 3 x 25mm                 | 5 x 25mm             |  |
| 1 x 32mm                    | 2 x 32mm             | 3 x 32mm                 | 3 x 32mm             |  |









### Angled standard RCD cleaners hive

Our angled standard RCD Cleaners Hive has been designed to allow the fitment of moulded 13A plug tops with strain relief without stressing the flex hence its new angled design. Designed to power 230V vacuum cleaners.

#### Features:

- More robust
- 35mm reduction in overall depth
- Improved user functionality







#### **Standard Cable Hive**



Standard Power/Data Hive



## **Cable Tidy Fixing**



## **Standard Access Hive**



## **Standard Cleaners Hive**

| A |               | ò      |                  |                             |                        |
|---|---------------|--------|------------------|-----------------------------|------------------------|
|   | Lid           |        | Body             | 13A Socket                  |