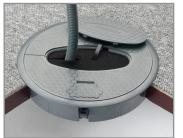

## **Standard Access Hive**

Please note that the cut out size for our standard cable hives is 127mm diameter.

Cable Hive Complete