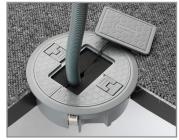

Cable hives are an alternative to floor boxes and slab boxes for taking underfloor power to under desk level. They offer an ideal solution for a fast, simple and unobtrusive installation. Easy to install and relocate if necessary, cable hives are ideal for use with our Conti power module, perfect for any office power requirements.

Please note that the cut out size for our standard cable hives is 127mm diameter.

Cable Hive Complete