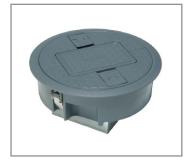

x 16mm                | 16 x 16mm            |  |
| 3 x 20mm                    | 3 x 20mm             | 6 x 20mm                 | 9 x 20mm             |  |
| 2 x 25mm                    | 3 x 25mm             | 3 x 25mm                 | 5 x 25mm             |  |
| 1 x 32mm                    | 2 x 32mm             | 3 x 32mm                 | 3 x 32mm             |  |









### Angled standard RCD cleaners hive

Our angled standard RCD Cleaners Hive has been designed to allow the fitment of moulded 13A plug tops with strain relief without stressing the flex hence its new angled design. Designed to power 230V vacuum cleaners.

#### Features:

- More robust
- 35mm reduction in overall depth
- Improved user functionality







#### **Standard Cable Hive**



Standard Power/Data Hive



## **Cable Tidy Fixing**



## **Standard Access Hive**



## **Standard Cleaners Hive**

| A |               | ò      |                  |                             |                        |
|---|---------------|--------|------------------|-----------------------------|------------------------|
|   | Lid           |        | Body             | 13A Socket                  | Cleaners Hive Complete |
|   | Code          | Height | Description      |                             |                        |
|   | PPH263G       | 76mm   | Standard Cleane  | ers Hive                    |                        |
|   | PPH263G/SW    | 105mm  | Cleaners Hive (S | witched Plastic Moulded Soc | ket)                   |
|   | PPH263G/5M    | 120mm  | Cleaners Hive (A | ngled 5A Unswitched mould