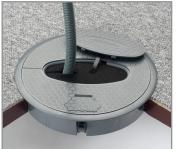

## **Standard Access Hive**

Please note that the cut out size for our standard cable hives is 127mm diameter.

Cable Hive Complete