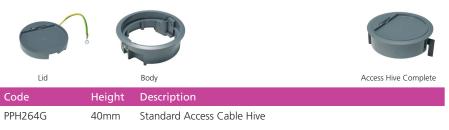

## **Standard Access Hive**

Please note that the cut out size for our standard cable hives is 127mm diameter.

Cable Hive Complete