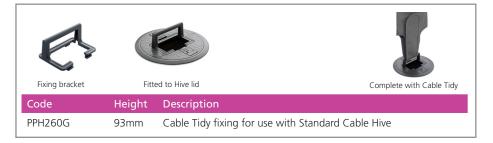

| Body             | 13A Socket                  | Cleaners Hive Complete |
|   | Code          | Height | Description      |                             |                        |
|   | PPH263G       | 76mm   | Standard Cleane  | ers Hive                    |                        |
|   | PPH263G/SW    | 105mm  | Cleaners Hive (S | witched Plastic Moulded Soc | ket)                   |
|   | PPH263G/5M    | 120mm  | Cleaners Hive (A | ngled 5A Unswitched mould   | led socket)            |
|   | PPH263NG      | 76mm   | Cleaners Hive (N | Ion Standard Unswitched So  | cket)                  |
|   | PPH263G/RCD/A | 120mm  | Angled Standard  | d RCD Cleaners Hive         |                        |

Please note that the cut out size for our standard cable hives is 127mm diameter.













Cable Hive Complete

### Large Cable Hive



Lid

Code

PPGC211G

### Large Power Hive



### Large Data Hive



## Large Power and Data Hive



|              | ç      |                                                   | THE                                    |                             |
|--------------|--------|---------------------------------------------------|----------------------------------------|-----------------------------|
| Lid          |        | Body                                              | 2 x 13A switched,<br>4 x RJ45 cut-outs | Power/Data Hive<br>Complete |
| Code         | Height | Description                                       |                                        |                             |
| PPGC215G     | 107mm  | Large Power/D