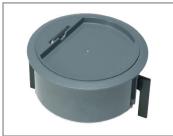

Cable hives are an alternative to floor boxes and slab boxes for taking underfloor power to under desk level. They offer an ideal solution for a fast, simple and unobtrusive installation. Easy to install and relocate if necessary, cable hives are ideal for use with our Conti power module, perfect for any office power requirements.

- Available in127mm and 210mm (Outside diameter: 140mm and 230mm respectively)
- Quality, reliability and safety come as standard
- Self closing lifting handles

- Fasteners will work on panel thickness of 5mm and upwards
- Panel cut out diameter: 127mm and 210mm