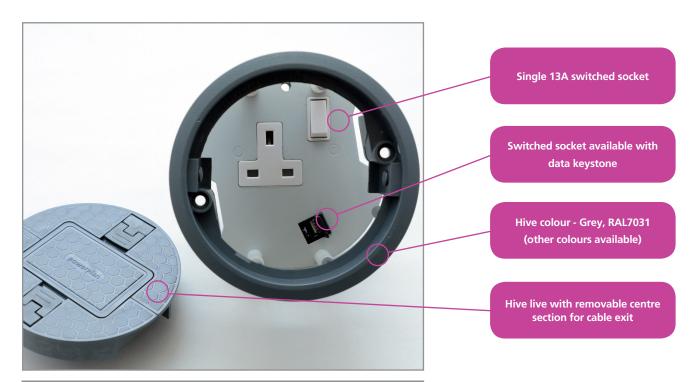

nduits accepted when lid is in place:

| Standard Cable Hive (127mm) |                      | Large Cable Hive (210mm) |                      |  |
|-----------------------------|----------------------|--------------------------|----------------------|--|
| PPH261G (Hard Foam)         | PPHC261G (Soft Foam) | PPG211G (Hard Foam)      | PPGC211G (Soft Foam) |  |
| 4 x 16mm                    | 8 x 16mm             | 10 x 16mm                | 16 x 16mm            |  |
| 3 x 20mm                    | 3 x 20mm             | 6 x 20mm                 | 9 x 20mm             |  |
| 2 x 25mm                    | 3 x 25mm             | 3 x 25mm                 | 5 x 25mm             |  |
| 1 x 32mm                    | 2 x 32mm             | 3 x 32mm                 | 3 x 32mm             |  |









### Angled standard RCD cleaners hive

Our angled standard RCD Cleaners Hive has been designed to allow the fitment of moulded 13A plug tops with strain relief without stressing the flex hence its new angled design. Designed to power 230V vacuum cleaners.

#### Features:

- More robust
- 35mm reduction in overall depth
- Improved user functionality







#### **Standard Cable Hive**



Standard Power/Data Hive



## **Cable Tidy Fixing**



## **Standard Access Hive**



## **Standard Cleaners Hive**

| A |               | ò      |                  |                             |                        |
|---|---------------|--------|------------------|-----------------------------|------------------------|
|   | Lid           |        | Body             | 13A Socket