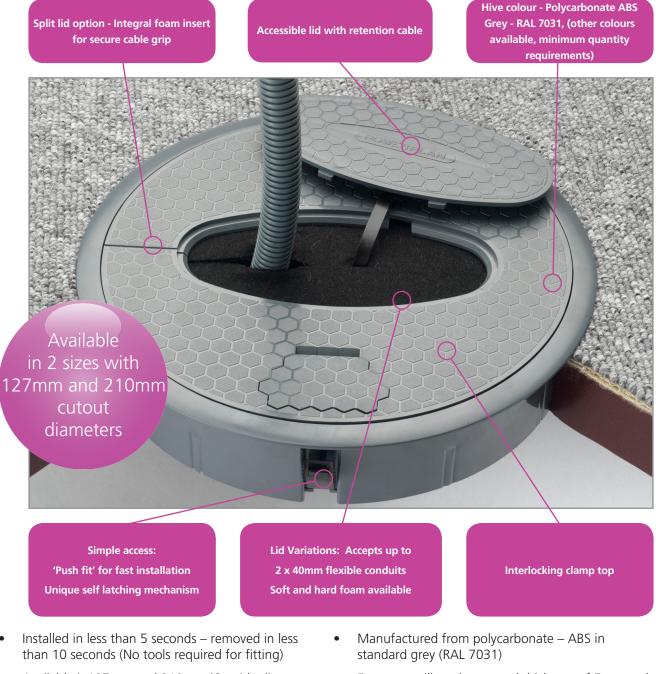

Cable hives are an alternative to floor boxes and slab boxes for taking underfloor power to under desk level. They offer an ideal solution for a fast, simple and unobtrusive installation. Easy to install and relocate if necessary, cable hives are ideal for use with our Conti power module, perfect for any office power requirements.

- Available in127mm and 210mm (Outside diameter: 140mm and 230mm respectively)
- Quality, reliability and safety come as standard
- Self closing lifting handles

- Fasteners will work on panel thickness of 5mm and upwards
- Panel cut out diameter: 127mm and 210mm

Please note that the cut out size for our standard cable hives is 127mm diameter.

Cable Hive Complete