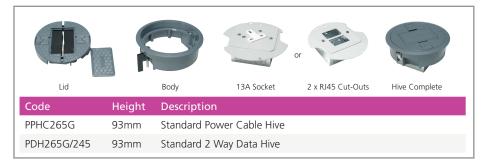

| Body             | 13A Socket                  | Cleaners Hive Complete |
|   | Code          | Height | Description      |                             |                        |
|   | PPH263G       | 76mm   | Standard Cleane  | ers Hive                    |                        |
|   | PPH263G/SW    | 105mm  | Cleaners Hive (S | witched Plastic Moulded Soc | ket)                   |
|   | PPH263G/5M    | 120mm  | Cleaners Hive (A | ngled 5A Unswitched mould   | led socket)            |
|   | PPH263NG      | 76mm   | Cleaners Hive (N | Ion Standard Unswitched So  | cket)                  |
|   | PPH263G/RCD/A | 120mm  | Angled Standard  | d RCD Cleaners Hive         |                        |

Please note that the cut out size for our standard cable hives is 127mm diameter.













Cable Hive Complete

### Large Cable Hive



Lid

Code

PPGC211G

### Large Power Hive



### Large Data Hive



## Large Power and Data Hive



|              | ç      |                                                   | THE                                    |                             |
|--------------|--------|---------------------------------------------------|----------------------------------------|-----------------------------|
| Lid          |        | Body                                              | 2 x 13A switched,<br>4 x RJ45 cut-outs | Power/Data Hive<br>Complete |
| Code         | Height | Description                                       |                                        |                             |
| PPGC215G     | 107mm  | Large Power/D