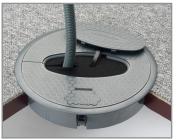

## **Standard Access Hive**

Please note that the cut out size for our standard cable hives is 127mm diameter.

Cable Hive Complete