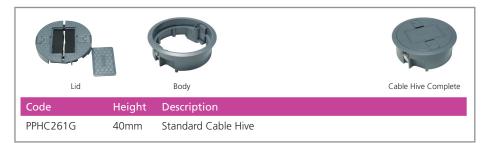

#### **Standard Cable Hive**

Standard Power/Data Hive

Please note that the cut out size for our standard cable hives is 127mm diameter.

Cable Hive Complete