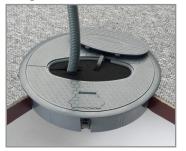

## **Standard Access Hive**

Please note that the cut out size for our standard cable hives is 127mm diameter.

Cable Hive Complete