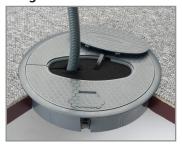

|                        |
| PPH263G       | 76mm   | Standard Cleaners Hive                              |            |                        |
| PPH263G/SW    | 105mm  | Cleaners Hive (Switched Plastic Moulded Socket)     |            |                        |
| PPH263G/5M    | 120mm  | Cleaners Hive (Angled 5A Unswitched moulded socket) |            |                        |
| PPH263NG      | 76mm   | Cleaners Hive (Non Standard Unswitched Socket)      |            |                        |
| PPH263G/RCD/A | 120mm  | Angled Standard RCD Cleaners Hive                   |            |                        |

Please note that the cut out size for our standard cable hives is 127mm diameter.



## **Large Cable Hive**





## **Large Power Hive**





## **Large Data Hive**





## **Large Power and Data Hive**





Please note that the cut out size for our large cable hives is 210mm diameter.