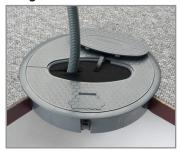

|            |                        |
| PPH263G       | 76mm   | Standard Cleaners Hive                              |            |                        |
| PPH263G/SW    | 105mm  | Cleaners Hive (Switched Plastic Moulded Socket)     |            |                        |
| PPH263G/5M    | 120mm  | Cleaners Hive (Angled 5A Unswitched moulded socket) |            |                        |
| PPH263NG      | 76mm   | Cleaners Hive (Non Standard Unswitched Socket)      |            |                        |
| PPH263G/RCD/A | 120mm  | Angled Standard RCD Cleaners Hive                   |            |                        |

Please note that the cut out size for our standard cable hives is 127mm diameter.



## **Large Cable Hive**





## **Large Power Hive**





## **Large Data Hive**





## **Large Power and Data Hive**





Please note that the cut out size for our large cable hives is 210mm diameter.