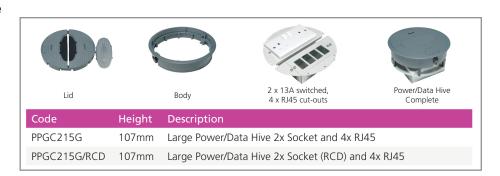

## **Large Power and Data Hive**

Please note that the cut out size for our large cable hives is 210mm diameter.