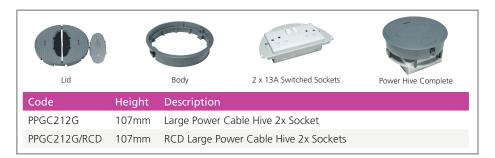

|            |                        |
| PPH263G       | 76mm   | Standard Cleaners Hive                              |            |                        |
| PPH263G/SW    | 105mm  | Cleaners Hive (Switched Plastic Moulded Socket)     |            |                        |
| PPH263G/5M    | 120mm  | Cleaners Hive (Angled 5A Unswitched moulded socket) |            |                        |
| PPH263NG      | 76mm   | Cleaners Hive (Non Standard Unswitched Socket)      |            |                        |
| PPH263G/RCD/A | 120mm  | Angled Standard RCD Cleaners Hive                   |            |                        |

Please note that the cut out size for our standard cable hives is 127mm diameter.



## **Large Cable Hive**





## **Large Power Hive**





## **Large Data Hive**





## **Large Power and Data Hive**





Please note that the cut out size for our large cable hives is 210mm diameter.