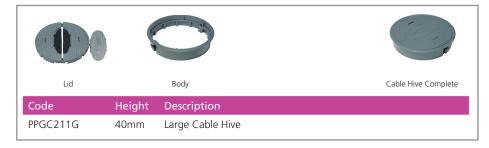

## **Large Cable Hive**

## **Large Power and Data Hive**

Please note that the cut out size for our large cable hives is 210mm diameter.