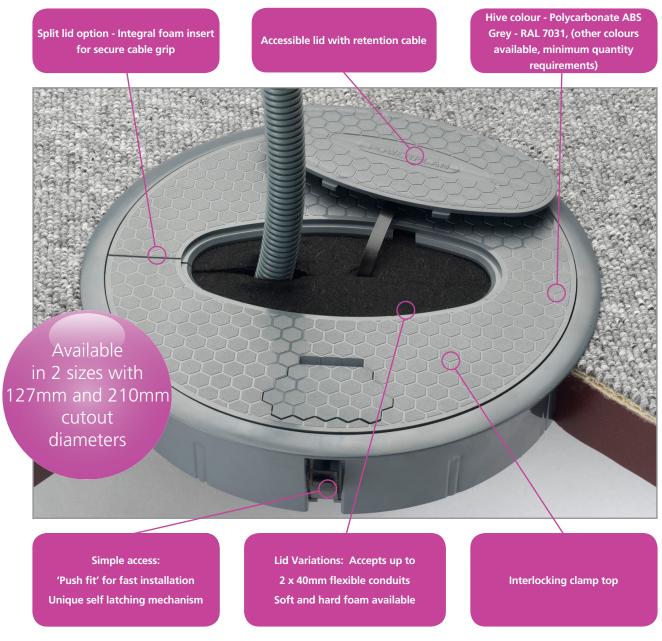

Cable hives are an alternative to floor boxes and slab boxes for taking underfloor power to under desk level. They offer an ideal solution for a fast, simple and unobtrusive installation. Easy to install and relocate if necessary, cable hives are ideal for use with our Conti power module, perfect for any office power requirements.

- Installed in less than 5 seconds removed in less than 10 seconds (No tools required for fitting)
- Available in127mm and 210mm (Outside diameter: 140mm and 230mm respectively)
- Quality, reliability and safety come as standard
- Self closing lifting handles

- Manufactured from polycarbonate ABS in standard grey (RAL 7031)
- Fasteners will work on panel thickness of 5mm and upwards
- Panel cut out diameter: 127mm and 210mm

#### Maximum number of conduits accepted when lid is in place:

| Standard Cable      | e Hive (127mm)       | Large Cable Hive (210mm) |                      |
|---------------------|----------------------|--------------------------|----------------------|
| PPH261G (Hard Foam) | PPHC261G (Soft Foam) | PPG211G (Hard Foam)      | PPGC211G (Soft Foam) |
| 4 x 16mm            | 8 x 16mm             | 10 x 16mm                | 16 x 16mm            |
| 3 x 20mm            | 3 x 20mm             | 6 x 20mm                 | 9 x 20mm             |
| 2 x 25mm            | 3 x 25mm             | 3 x 25mm                 | 5 x 25mm             |
| 1 x 32mm            | 2 x 32mm             | 3 x 32mm                 | 3 x 32mm             |