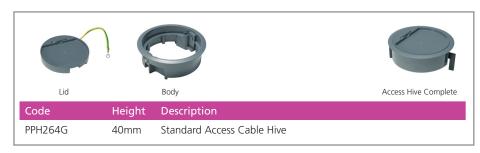

| 2 x 32mm             | 3 x 32mm                 | 3 x 32mm             |

sales line: +44 (0)1709 829511





Single 13A switched socket

Switched socket available with data keystone

Hive colour - Grey, RAL7031 (other colours available)

Hive live with removable centre section for cable exit



## Angled standard RCD cleaners hive

Our angled standard RCD Cleaners Hive has been designed to allow the fitment of moulded 13A plug tops with strain relief without stressing the flex hence its new angled design. Designed to power 230V vacuum cleaners.

#### **Features:**

- More robust
- 35mm reduction in overall depth
- Improved user functionality







#### **Standard Cable Hive**





## **Standard Power/Data Hive**





#### **Cable Tidy Fixing**





## **Standard Access Hive**





## **Standard Cleaners Hive**



| Lid           | ò      | Body                                                | 13A Socket | Cleaners Hive Complete |
|---------------|--------|-----------------------------------------------------|------------|------------------------|
| Code          | Height | Description                                         |            |                        |
| PPH263G       | 76mm   | Standard Cleaners Hive                              |            |                        |
| PPH263G/SW    | 105mm  | Cleaners Hive (Switched Plastic Moulded Socket)     |            |                        |
| PPH263G/5M    | 120mm  | Cleaners Hive (Angled 5A Unswitched moulded socket) |            |                        |
| PPH263NG      | 76mm   | Cleaners Hive (Non Stand