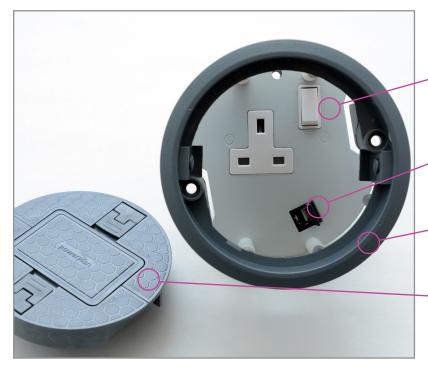

sales line: +44 (0)1709 829511

Single 13A switched socket

Switched socket available with data keystone

Hive colour - Grey, RAL7031 (other colours available)

Hive live with removable centre section for cable exit

## **Standard Power/Data Hive**