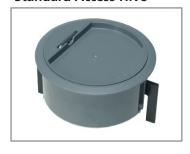

#### **Standard Cable Hive**

Please note that the cut out size for our standard cable hives is 127mm diameter.