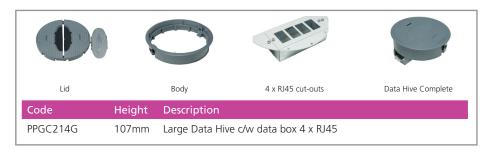

|                        |
| PPH263G       | 76mm   | Standard Cleaners Hive                              |            |                        |
| PPH263G/SW    | 105mm  | Cleaners Hive (Switched Plastic Moulded Socket)     |            |                        |
| PPH263G/5M    | 120mm  | Cleaners Hive (Angled 5A Unswitched moulded socket) |            |                        |
| PPH263NG      | 76mm   | Cleaners Hive (Non Standard Unswitched Socket)      |            |                        |
| PPH263G/RCD/A | 120mm  | Angled Standard RCD Cleaners Hive                   |            |                        |

Please note that the cut out size for our standard cable hives is 127mm diameter.



## **Large Cable Hive**





## **Large Power Hive**





## **Large Data Hive**





## **Large Power and Data Hive**





Please note that the cut out size for our large cable hives is 210mm diameter.