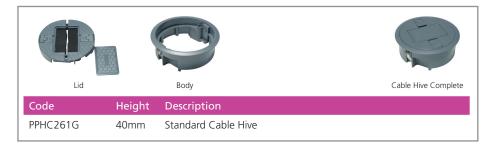

#### **Standard Cable Hive**

Please note that the cut out size for our standard cable hives is 127mm diameter.