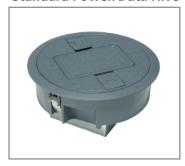

3 x 25mm                 | 5 x 25mm             |
| 1 x 32mm            | 2 x 32mm             | 3 x 32mm                 | 3 x 32mm             |

sales line: +44 (0)1709 829511





Single 13A switched socket

Switched socket available with data keystone

Hive colour - Grey, RAL7031 (other colours available)

Hive live with removable centre section for cable exit



## Angled standard RCD cleaners hive

Our angled standard RCD Cleaners Hive has been designed to allow the fitment of moulded 13A plug tops with strain relief without stressing the flex hence its new angled design. Designed to power 230V vacuum cleaners.

#### **Features:**

- More robust
- 35mm reduction in overall depth
- Improved user functionality







#### **Standard Cable Hive**





## **Standard Power/Data Hive**





#### **Cable Tidy Fixing**





## **Standard Access Hive**





## **Standard Cleaners Hive**



| Lid           | ò      | Body                                                | 13A Socket | Cleaners Hive Complete |
|---------------|--------|-----------------------------------------------------|------------|------------------------|
| Code          | Height | Description                                         |            |                        |
| PPH263G       | 76mm   | Standard Cleaners Hive                              |            |                        |
| PPH263G/SW    | 105mm  | Cleaners Hive (Switched Plastic Moulded Socket)     |            |                        |
| PPH263G/5M    | 120mm  | Cleaners Hive (Angled 5A Unswitched moulded socket) |            |