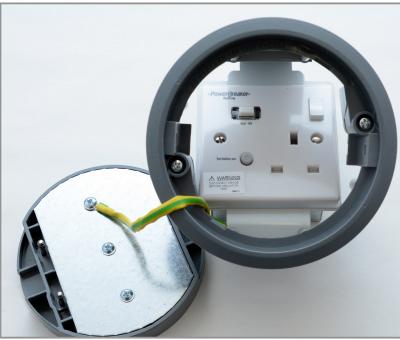

sales line: +44 (0)1709 829511

Single 13A switched socket

Switched socket available with data keystone

Hive colour - Grey, RAL7031 (other colours available)

Hive live with removable centre section for cable exit

## **Standard Power/Data Hive**