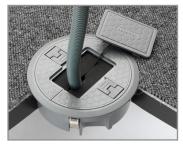

#### **Standard Cable Hive**

Please note that the cut out size for our standard cable hives is 127mm diameter.