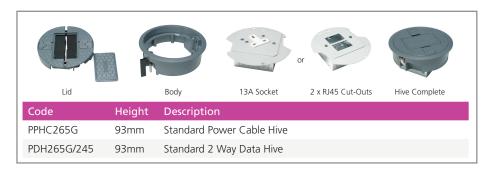

x 25mm                 | 5 x 25mm             |
| 1 x 32mm            | 2 x 32mm             | 3 x 32mm                 | 3 x 32mm             |

sales line: +44 (0)1709 829511





Single 13A switched socket

Switched socket available with data keystone

Hive colour - Grey, RAL7031 (other colours available)

Hive live with removable centre section for cable exit



## Angled standard RCD cleaners hive

Our angled standard RCD Cleaners Hive has been designed to allow the fitment of moulded 13A plug tops with strain relief without stressing the flex hence its new angled design. Designed to power 230V vacuum cleaners.

#### **Features:**

- More robust
- 35mm reduction in overall depth
- Improved user functionality







#### **Standard Cable Hive**





## **Standard Power/Data Hive**





#### **Cable Tidy Fixing**





## **Standard Access Hive**





## **Standard Cleaners Hive**



| Lid           | ò      | Body                                                | 13A Socket | Cleaners Hive Complete |
|---------------|--------|-----------------------------------------------------|------------|------------------------|
| Code          | Height | Description                                         |            |                        |
| PPH263G       | 76mm   | Standard Cleaners Hive                              |            |                        |
| PPH263G/SW    | 105mm  | Cleaners Hive (Switched Plastic Moulded Socket)     |            |                        |
| PPH263G/5M    | 120mm  | Cleaners Hive (Angled 5A Unswitched moulded socket) |            |