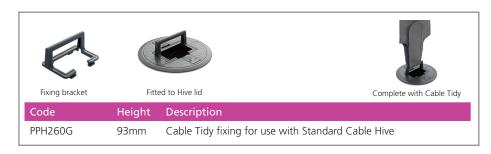

mm             |
| 1 x 32mm            | 2 x 32mm             | 3 x 32mm                 | 3 x 32mm             |

sales line: +44 (0)1709 829511





Single 13A switched socket

Switched socket available with data keystone

Hive colour - Grey, RAL7031 (other colours available)

Hive live with removable centre section for cable exit



## Angled standard RCD cleaners hive

Our angled standard RCD Cleaners Hive has been designed to allow the fitment of moulded 13A plug tops with strain relief without stressing the flex hence its new angled design. Designed to power 230V vacuum cleaners.

#### **Features:**

- More robust
- 35mm reduction in overall depth
- Improved user functionality







#### **Standard Cable Hive**





## **Standard Power/Data Hive**





#### **Cable Tidy Fixing**





## **Standard Access Hive**





## **Standard Cleaners Hive**



| Lid           | ò      | Body                                                | 13A Socket | Cleaners Hive Complete |
|---------------|--------|-----------------------------------------------------|------------|------------------------|
| Code          | Height | Description                                         |            |                        |
| PPH263G       | 76mm   | Standard Cleaners Hive                              |            |                        |
| PPH263G/SW    | 105mm  | Cleaners Hive (Switched Plastic Moulded Socket)     |            |                        |
| PPH263G/5M    | 120mm  | Cleaners Hive (Angled 5A Unswitched moulded socket) |            |                        |
| PPH263NG      |