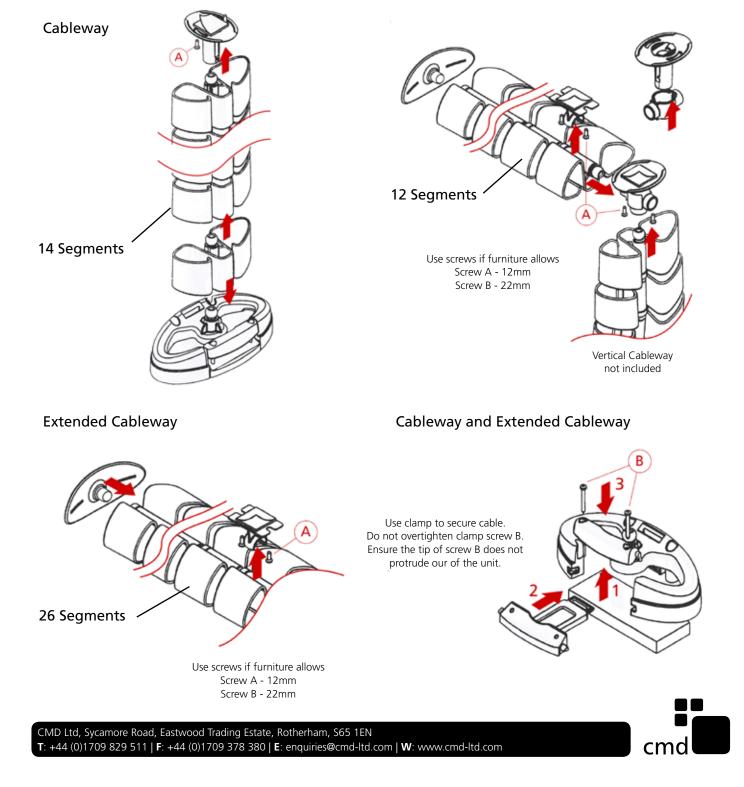

## Description

An attractive and practical method of cable containment. The cableway routes cables from floor to desk and provides mechanical protection and strain relief.