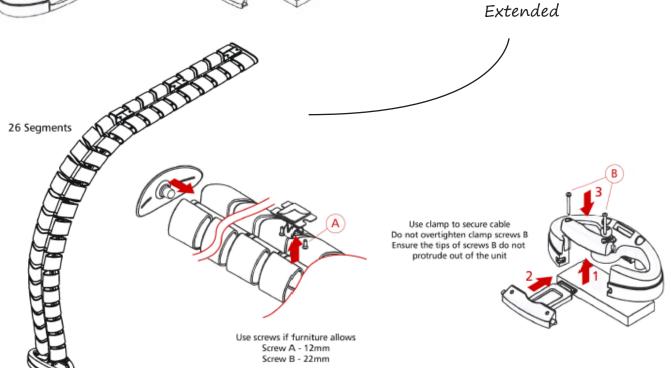

## **Assembly Instructions**

| A      | Use screen if familiare allows<br>Screw A - 12mm<br>Screw B - 22mm                                                     | Vertical Cableway not included |
|--------|------------------------------------------------------------------------------------------------------------------------|--------------------------------|
| 14 Seg | Use damp to secure cable Do not overtighten clamp screws B Ensure the tips of screws B do not protrude out of the unit | B 3                            |