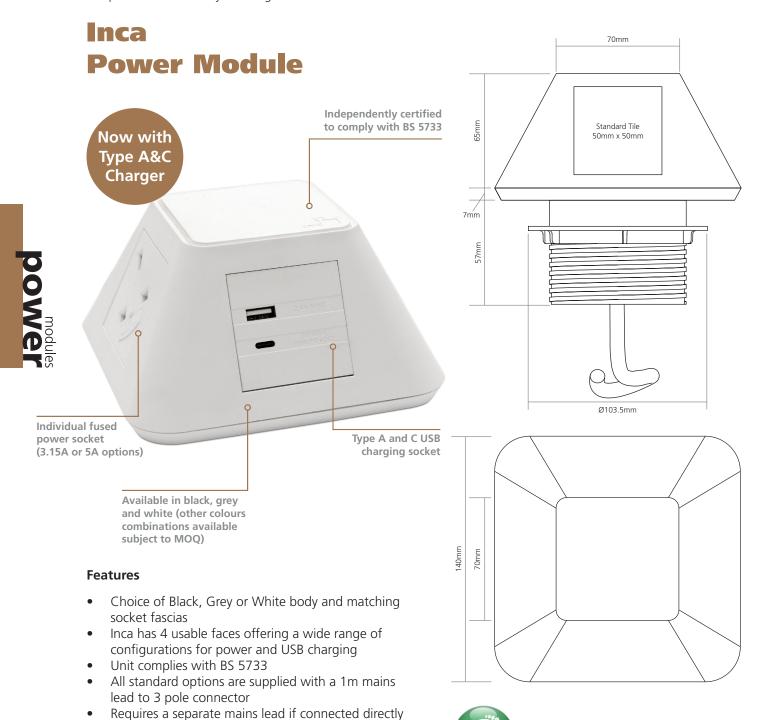

## On Desk Power

Inca has been designed specifically for communal areas and meeting rooms. This stylish power and USB charging module is available in black, grey and white and has four faces that can be configured in a variety of ways to meet the power needs of any working environment.

details

Manage your energy

Connect to Footprint to allow energy to be monitored

and controlled with Footprint. See page 73 for more

to a wall or floor socket

Inca is available as a freestanding on desk module or can be fixed using a simple grommet hole fixing All UK sockets feature integral fuses with a choice

of 3.15A or 5A fuses to comply with BS 6396