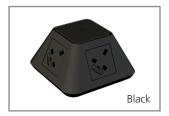

Note: The Inca module has a cable entry point at the back (not used with grommet mount module). This can be used to define the front, back, left and right of the module.

## On Desk Power

Grommet Mount Module

This module is fixed to the desk using an 80mm grommet hole fixing and is secured using a simple screw fit mechanism.

| UK<br>Code | Schuko<br>Code | Colour | Description                                                                 |  |
|------------|----------------|--------|-----------------------------------------------------------------------------|--|
| 79050013   | Please call    | Black  | 1 x Power,<br>1 x Twin port 5Amp USB<br>Charger, 1m mains lead to 3         |  |
| 79050014   | n/a            | Grey   | pole connector. Grommet fixing.<br>Grommet hole fixing                      |  |
| 79050015   | Please call    | White  |                                                                             |  |
| 79AC0013   | Please call    | Black  | 1 x Power,<br>1 x Twin port Type A and C USB<br>Charger, 1m mains lead to 3 |  |
| 79AC0014   | n/a            | Grey   | pole connector. Grommet fixing.<br>Grommet hole fixing                      |  |
| 79AC0015   | Please call    | White  |                                                                             |  |
| 79050016   | Please call    | Black  | 2 x Power,<br>1 x Twin port 5Amp USB<br>Charger, 1m mains lead to 3         |  |
| 79050017   | n/a            | Grey   | pole connector. Grommet fixing.<br>Grommet hole fixing                      |  |
| 79050018   | Please call    | White  |                                                                             |  |
| 79AC0016   | Please call    | Black  | 2 x Power,<br>1 x Twin port Type A and C USB<br>Charger, 1m mains lead to 3 |  |
| 79AC0017   | n/a            | Grey   | pole connector. Grommet fixing.<br>Grommet hole fixing                      |  |
| 79AC0018   | Please call    | White  |                                                                             |  |
| 79050022   | n/a            | Black  | 2 x Power,<br>2 x Twin port 5Amp USB<br>Charger, 1m mains lead to 3         |  |
| 79050023   | n/a            | Grey   | pole connector. Grommet fixing.<br>Grommet hole fixing                      |  |
| 79050024   | n/a            | White  |                                                                             |  |
| 79AC0022   | n/a            | Black  | 2 x Power,<br>2 x Twin port Type A and C USB<br>Charger, 1m mains lead to 3 |  |
| 79AC0023   | n/a            | Grey   | pole connector. Grommet fixing.<br>Grommet hole fixing                      |  |
| 79AC0024   | n/a            | White  |                                                                             |  |