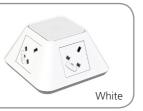

## Inca power and USB charging

ways to meet the power needs of any working environment.

Flame retardant ABS plastic body

New

Product

Inca is a new module designed specifically for communal areas and meeting rooms. This stylish power and USB charging module is available in black, grey and white and has four faces that can be configured in a variety of

## Inca power and USB charging

On Desk Module

This module sites diectly on the desk surface so no fixings This module is fixed to the desk using an 80mm are required.

| Code    | Colour | Description                                                                                      | Code    | Colour | Description                                                                                                  |
|---------|--------|--------------------------------------------------------------------------------------------------|---------|--------|--------------------------------------------------------------------------------------------------------------|
| 7900004 | Black  | Inca 2 Power, 1m mains lead to 3 pole connector. On Desk.                                        | 7900034 | Black  | Inca 2 Power, 1m mains lead<br>to 3 pole connector. Grommet<br>hole fixing.                                  |
| 7900005 | Grey   |                                                                                                  | 7900035 | Grey   |                                                                                                              |
| 7900006 | White  |                                                                                                  | 7900036 | White  |                                                                                                              |
| 7900010 | Black  | Inca 4 Power, 1m mains lead to 3 pole connector. On Desk.                                        | 7900040 | Black  | Inca 4 Power, 1m mains lead<br>to 3 pole connector. Grommet<br>hole fixing.                                  |
| 7900011 | Grey   |                                                                                                  | 7900041 | Grey   |                                                                                                              |
| 7900012 | White  |                                                                                                  | 7900042 | White  |                                                                                                              |
| 7900013 | Black  | Inca 1 Power, 1 Twin port<br>2Amp USB Charger, 1m mains<br>lead to 3 pole connector. On<br>Desk. | 7900043 | Black  | Inca 1 Power, 1 Twin port<br>2Amp USB Charger, 1m mains<br>lead to 3 pole connector.<br>Grommet hole fixing. |
| 7900014 | Grey   |                                                                                                  | 7900044 | Grey   |                                                                                                              |
| 7900015 | White  |                                                                                                  | 7900045 | White  |                                                                                                              |
| 7900016 | Black  | Inca 2 Power, 1 Twin port<br>2Amp USB Charger, 1m mains<br>lead to 3 pole connector. On<br>Desk. | 7900046 | Black  | Inca 2 Power, 1 Twin port<br>2Amp USB Charger, 1m mains<br>lead to 3 pole connector.<br>Grommet hole fixing. |
| 7900017 | Grey   |                                                                                                  | 7900047 | Grey   |                                                                                                              |
| 7900018 | White  |                                                                                                  | 7900048 | White  |                                                                                                              |
| 7900019 | Black  | Inca 3 Power, 1 Twin port<br>2Amp USB Charger, 1m mains<br>lead to 3 pole connector. On<br>Desk. | 7900049 | Black  | Inca 3 Power, 1 Twin port<br>2Amp USB Charger, 1m mains<br>lead to 3 pole connector.<br>Grommet hole fixing. |
| 7900020 | Grey   |                                                                                                  | 7900050 | Grey   |                                                                                                              |
| 7900021 | White  |                                                                                                  | 7900051 | White  |                                                                                                              |
| 7900025 | Black  | Inca 2 Power, 2 Twin port<br>2Amp USB Charger, 1m mains<br>lead to 3 pole connector. On<br>Desk. | 7900055 | Black  | Inca 2 Power, 2 Twin port<br>2Amp USB Charger, 1m mains<br>lead to 3 pole connector.<br>Grommet hole fixing. |
| 7900026 | Grey   |                                                                                                  | 7900056 | Grey   |                                                                                                              |
| 7900027 | White  |                                                                                                  | 7900057 | White  |                                                                                                              |
|         |        |                                                                                                  |         |        |                                                                                                              |