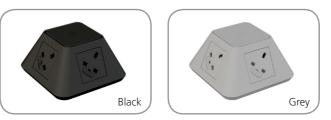

## Inca power and USB charging

ways to meet the power needs of any working environment.

Flame retardant ABS plastic body

New

Product

Inca is a new module designed specifically for communal areas and meeting rooms. This stylish power and USB charging module is available in black, grey and white and has four faces that can be configured in a variety of