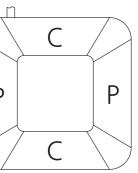

## Grommet Mount Module

grommet hole fixing and is secured using a simple screw fit mechanism.

Inca is available in a number of configurations. Shown here with 2x Power and 2x Twin port 2A USB Charging.