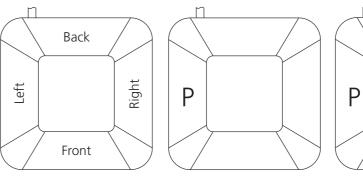

## Product Guide: P = UK Power Socket C = Twin port 2A USB Charging Socket

The Inca module has a cable entry point at the back (not used with grommet mount module). This can be used to define the front, back, left and right of the module.

All Inca modules come with a power socket on the left as standard.

| Individual fused<br>power socket                                                                                                                                                                                                                                                                             | Twin po<br>USB chargin                                                                              | ng sockets    | Ø103.5 |
|--------------------------------------------------------------------------------------------------------------------------------------------------------------------------------------------------------------------------------------------------------------------------------------------------------------|-----------------------------------------------------------------------------------------------------|---------------|--------|
| (3.15A or 5A options)<br>Available in the and white (of combinations subject to                                                                                                                                                                                                                              | her colours<br>s available                                                                          |               |        |
| <ul> <li>Choice of Black, Grey or White socket fascias. Other colour co subject to MOQ and lead times</li> <li>Inca has 4 usable faces offering configurations for power and U</li> <li>All UK sockets feature integral of 3.15A or 5A fuses to comple</li> <li>All standard options are supplied</li> </ul> | ombinations available<br>g a wide range of<br>JSB charging<br>fuses with a choice<br>y with BS 6396 | 140mm<br>70mm |        |