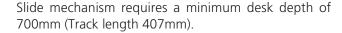

Optional Slide and Rotate allows movement of the CPU holder for Snug and Ladder.

| Code   | Colour                                | Description                 |
|--------|---------------------------------------|-----------------------------|
| 58A109 | Black Body with Metallic Silver Frame | Snug Adjustable CPU Support |
| 58A122 | White Body with Metallic Silver Frame | Snug Adjustable CPU Support |
| 58A162 | Grey Body with Metallic Silver Frame  | Snug Adjustable CPU Support |
| 58A049 | Black and Silver                      | Slide and Rotate Mechanism  |