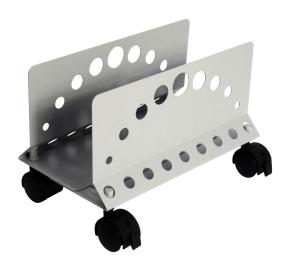

## **Rainbow CPU Trolley**

## **Features**

- Simple CPU trolley
- Width adjustable from 100 190mm
- Rubber support pads hold CPU firmly in position
- Supports CPU weights up to 10kg

| Code   | Colour | Description         |
|--------|--------|---------------------|
| 58A190 | Silver | Rainbow CPU Trolley |