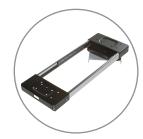

Optional Slide and Rotate allows movement of the CPU holder for Snug and Ladder.

| Code   | Colour                                | Description                 |
|--------|---------------------------------------|-----------------------------|
| 58A109 | Black Body with Metallic Silver Frame | Snug Adjustable CPU Support |
| 58A122 | White Body with Metallic Silver Frame | Snug Adjustable CPU Support |
| 58A162 | Grey Body with Metallic Silver Frame  | Snug Adjustable CPU Support |
| 58A049 | Black and Silver                      | Slide and Rotate Mechanism  |