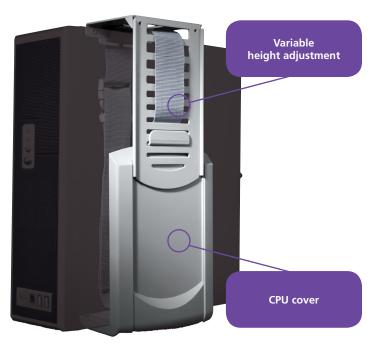

## **Snug CPU Support**

Snug is a simple and stylish CPU support that enhances the aesthetics of any workspace environment and allows easy access to the front and back of the CPU.

**CPU Supports** 

## **Features**

- Slim and stylish design
- Simple to install
- Available in various colours
- ABS fascia cover fits on to metal structure giving a smart aesthetic look
- Extender plate included as standard for wider CPUs
- CPU sits on a metal platform and is secured in place with a strap
- CPU dimensions range:
  275mm 420mm (H) x 96mm 190mm (W)
- Load tested by FIRA
- Supports CPU weights up to 10kg subject to desk material
- Product weight 3.44kg