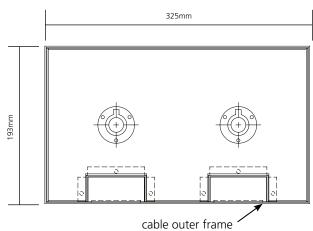

The mounting frame is manufactured from galvanised steel and has two fixing holes in each long side. The frame/ lid tray assembly is manufactured from brushed stainless steel with straight edges and cable outlet brackets in the same material. The recess in the tray lid is 23mm deep. Maximum outside size of S/S trim is 325mm x 193mm and overall box depth is 99mm. The box is provided with jacking legs for levelling and adjustment – Screed option only.