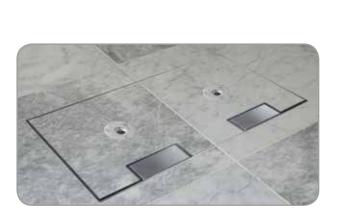

## Screed stainless steel floor boxes

3 or 4 compartment stainless steel access floor box comprises of three distinct assemblies: the box base, the mounting frame and purpose made stainless steel frame/lid assembly. The box base has 20mm and 25mm conduit knockouts in each long side and dividing fillets that are provided to separate services. The box base is manufactured from galvanised steel and comes complete with a grid to accept interchangeable accessories.

The mounting frame is manufactured from galvanised steel and has two fixing holes in each long side. The frame/ lid tray assembly is manufactured from brushed stainless steel with straight edges and cable outlet brackets in the same material. The recess in the tray lid is 23mm deep. Maximum outside size of S/S trim is 325mm x 193mm and overall box depth is 99mm. The box is provided with jacking legs for levelling and adjustment – Screed option only.