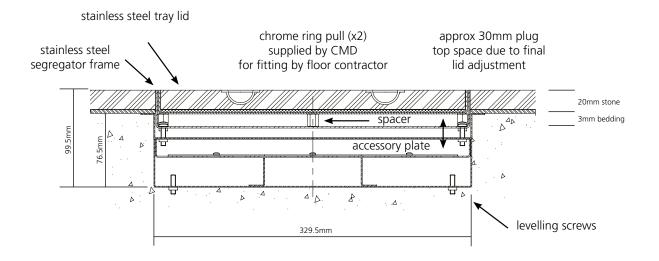

## Screed stainless steel floor boxes

3 or 4 compartment stainless steel access floor box comprises of three distinct assemblies: the box base, the mounting frame and purpose made stainless steel frame/lid assembly. The box base has 20mm and 25mm conduit knockouts in each long side and dividing fillets that are provided to separate services. The box base is manufactured from galvanised steel and comes complete with a grid to accept interchangeable accessories.

The mounting frame is manufactured from galvanised steel and has two fixing holes in each long side. The frame/ lid tray assembly is manufactured from brushed stainless steel with straight edges and cable outlet brackets in the same material. The recess in the tray lid is 23mm deep. Maximum outside size of S/S trim is 325mm x 193mm and overall box depth is 99mm. The box is provided with jacking legs for levelling and adjustment – Screed option only.