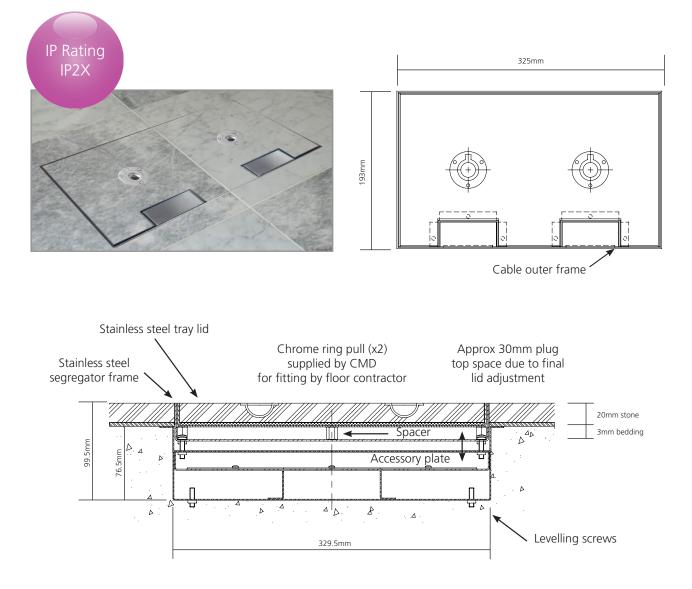

## Screed Stainless Steel Floor Boxes

3 or 4 compartment stainless steel access floor box comprises of three distinct assemblies: the box base, the mounting frame and purpose made stainless steel frame/lid assembly. The box base has 20mm and 25mm conduit knockouts in each long side and dividing fillets that are provided to separate services. The box base is manufactured from galvanised steel and comes complete with a grid to accept interchangeable accessories.

The mounting frame is manufactured from galvanised steel and has two fixing holes in each long side. The frame/ lid tray assembly is manufactured from brushed stainless steel with straight edges and cable outlet brackets in the same material. The recess in the tray lid is 23mm deep. Maximum outside size of S/S trim is 325mm x 193mm and overall box depth is 99mm. The box is provided with jacking legs for levelling and adjustment – Screed option only.