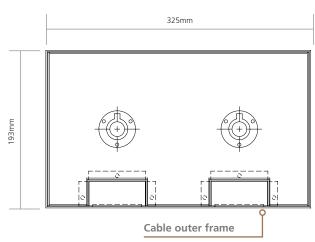

## Floor Boxes

The mounting frame is manufactured from galvanised steel and has two fixing holes in each long side. The frame/lid tray assembly is manufactured from brushed stainless steel with straight edges and cable outlet brackets in the same material. The recess in the tray lid is 23mm deep. Maximum outside size of S/S trim is 325mm x 193mm and overall box depth is 99mm. The box is provided with jacking legs for levelling and adjustment – Screed option only.

The box has approx. 30mm plug top space due to final lid adjustment.