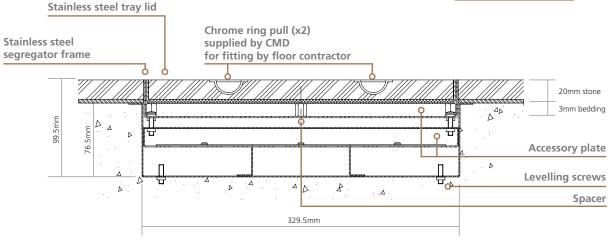

## **Stainless Steel**

3 or 4 compartment stainless steel access floor boxes comprise of three distinct assemblies: the box base, the mounting frame and purpose made stainless steel frame/lid assembly. The box base has 20mm and 25mm conduit knockouts in each long side and dividing fillets that are provided to separate services. The box base is manufactured from galvanised steel and comes complete with a grid to accept interchangeable accessories.

## Floor Boxes

The mounting frame is manufactured from galvanised steel and has two fixing holes in each long side. The frame/lid tray assembly is manufactured from brushed stainless steel with straight edges and cable outlet brackets in the same material. The recess in the tray lid is 23mm deep. Maximum outside size of S/S trim is 325mm x 193mm and overall box depth is 99mm. The box is provided with jacking legs for levelling and adjustment – Screed option only.