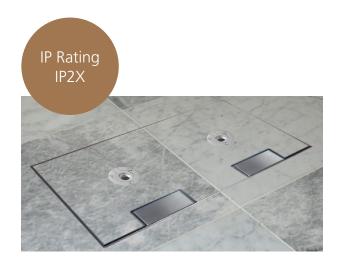

## **Stainless Steel**

3 or 4 compartment stainless steel access floor boxes comprise of three distinct assemblies: the box base, the mounting frame and purpose made stainless steel frame/lid assembly. The box base has 20mm and 25mm conduit knockouts in each long side and dividing fillets that are provided to separate services. The box base is manufactured from galvanised steel and comes complete with a grid to accept interchangeable accessories.

## Floor Boxes

The mounting frame is manufactured from galvanised steel and has two fixing holes in each long side. The frame/lid tray assembly is manufactured from brushed stainless steel with straight edges and cable outlet brackets in the same material. The recess in the tray lid is 23mm deep. Maximum outside size of S/S trim is 325mm x 193mm and overall box depth is 99mm. The box is provided with jacking legs for levelling and adjustment – Screed option only.