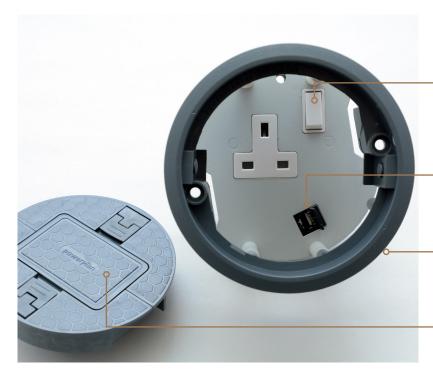

# Cable Hives®

Single 13A switched socket

Switched socket available with data keystone

Hive colour - Grey, RAL7031 (other colours available)

Hive live with removable centre section for cable exit

### **Standard Power/Data Hive**