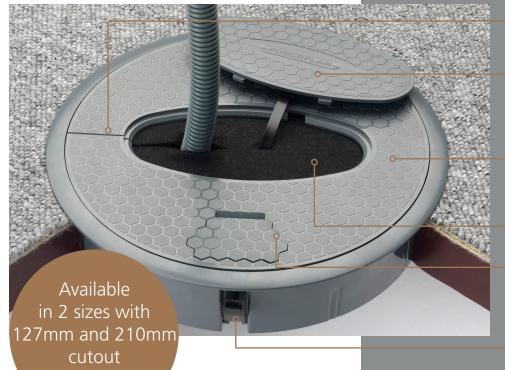

## **Cable Hives®**

Cable hives are an alternative to floor boxes and slab boxes for taking underfloor power to under desk level. They offer an ideal solution for a fast, simple and unobtrusive installation. Easy to install and relocate if necessary, cable hives are ideal for use with our Conti power module, perfect for any office power requirements.

Split lid option - Integral foam insert for secure cable grip

Accessible lid with retention cable

Hive colour - Polycarbonate ABS Grey - RAL 7031, (other colours available, minimum quantity requirements)

Lid Variations: Accepts up to 2 x 40mm flexible conduits

Interlocking clamp top

Simple access: 'Push fit' for fast installation Unique self latching mechanism

- Installed in less than 5 seconds removed in less than 10 seconds (No tools required for fitting)
- Available in127mm and 210mm (Outside diameter: 140mm and 230mm respectively)
- Quality, reliability and safety come as standard
- Self closing lifting handles

Please note that the cut out size for our standard cable hives is 127mm diameter.