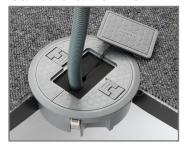

## **Cable Hives®**

Cable hives are an alternative to floor boxes and slab boxes for taking underfloor power to under desk level. They offer an ideal solution for a fast, simple and unobtrusive installation. Easy to install and relocate if necessary, cable hives are ideal for use with our Conti power module, perfect for any office power requirements.

Lid Variations: Accepts up to 2 x 40mm flexible conduits

Interlocking clamp top

Simple access: 'Push fit' for fast installation Unique self latching mechanism

- Installed in less than 5 seconds removed in less than 10 seconds (No tools required for fitting)
- Available in127mm and 210mm (Outside diameter: 140mm and 230mm respectively)
- Quality, reliability and safety come as standard
- Self closing lifting handles