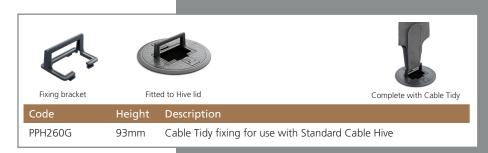

l cut out diameter: 127mm and 210mm

### PPGC211G (Soft Foam)

16 x 16mm

9 x 20mm

5 x 25mm

3 x 32mm

sales line: +44 (0)1709 829511

# Cable Hives®





Single 13A switched socket

Switched socket available with data keystone

Hive colour - Grey, RAL7031 (other colours available)

Hive live with removable centre section for cable exit



### Angled standard RCD cleaners hive

Our angled standard RCD Cleaners Hive has been designed to allow the fitment of moulded 13A plug tops with strain relief without stressing the flex hence its new angled design. Designed to power 230V vacuum cleaners.

### Features:

- More robust
- 35mm reduction in overall depth
- Improved user functionality







### **Standard Cable Hive**





### **Standard Power/Data Hive**





### **Cable Tidy Fixing**





### **Standard Access Hive**





### **Standard Cleaners Hive**



|               | è      |                                                     |            |                        |
|---------------|--------|-----------------------------------------------------|------------|------------------------|
| Lid           |        | Body                                                | 13A Socket | Cleaners Hive Complete |
| Code          | Height | Description                                         |            |                        |
| PPH263G       | 76mm   | Standard Cleaners Hive                              |            |                        |
| PPH263G/SW/87 | 87mm   | Cleaners Hive (Switched Plastic Moulded Socket)     |            |                        |
| PPH263G/5M