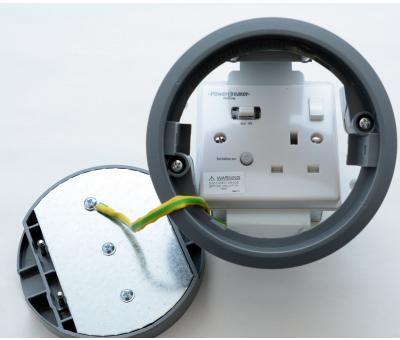

# Cable Hives®

Single 13A switched socket

Switched socket available with data keystone

Hive colour - Grey, RAL7031 (other colours available)

Hive live with removable centre section for cable exit

### **Standard Power/Data Hive**