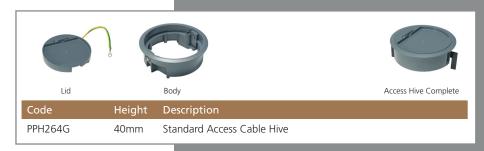

### **Standard Cable Hive**

### **Standard Access Hive**

Please note that the cut out size for our standard cable hives is 127mm diameter.