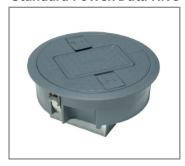

)

standard grey (RAL 7031)

Panel cut out diameter: 127mm and 210mm

### PPGC211G (Soft Foam)

16 x 16mm

9 x 20mm

5 x 25mm

3 x 32mm

sales line: +44 (0)1709 829511

# Cable Hives®





Single 13A switched socket

Switched socket available with data keystone

Hive colour - Grey, RAL7031 (other colours available)

Hive live with removable centre section for cable exit



### Angled standard RCD cleaners hive

Our angled standard RCD Cleaners Hive has been designed to allow the fitment of moulded 13A plug tops with strain relief without stressing the flex hence its new angled design. Designed to power 230V vacuum cleaners.

### Features:

- More robust
- 35mm reduction in overall depth
- Improved user functionality







### **Standard Cable Hive**





### **Standard Power/Data Hive**





### **Cable Tidy Fixing**





### **Standard Access Hive**





### **Standard Cleaners Hive**



|               | è      |                                                     |            |                        |
|---------------|--------|-----------------------------------------------------|------------|------------------------|
| Lid           |        | Body                                                | 13A Socket | Cleaners Hive Complete |
| Code          | Height | Description                                         |            |                        |
| PPH263G       | 76mm   | Standard Cleaners Hive                              |            |                        |
| PPH263G/SW/87 | 87mm   | Cleaners Hive (Switched Plastic Moulded Socket)     |            |