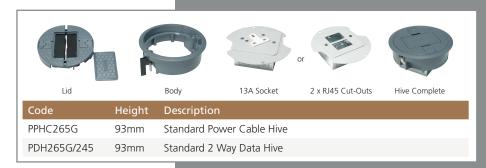

### **Standard Power/Data Hive**

# Cable Hives®

Single 13A switched socket

Switched socket available with data keystone

Hive colour - Grey, RAL7031 (other colours available)

Hive live with removable centre section for cable exit