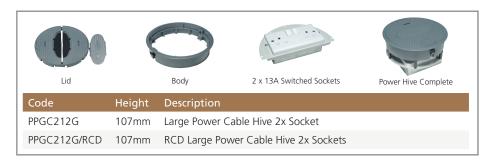

|            |                        |
| PPH263G       | 76mm   | Standard Cleaners Hive                              |            |                        |
| PPH263G/SW/87 | 87mm   | Cleaners Hive (Switched Plastic Moulded Socket)     |            |                        |
| PPH263G/5M    | 120mm  | Cleaners Hive (Angled 5A Unswitched moulded socket) |            |                        |
| PPH263NG      | 76mm   | Cleaners Hive (Non Standard Unswitched Socket)      |            |                        |
| PPH263G/RCD/A | 120mm  | Angled Standard RCD Cleaners Hive                   |            |                        |

Please note that the cut out size for our standard cable hives is 127mm diameter.

# Cable Hives®



### **Large Cable Hive**





### **Large Power Hive**





### **Large Data Hive**





### **Large Power and Data Hive**





Please note that the cut out size for our large cable hives is 210mm diameter.