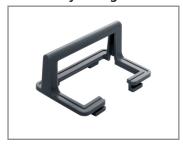

nel cut out diameter: 127mm and 210mm

### PPGC211G (Soft Foam)

16 x 16mm

9 x 20mm

5 x 25mm

3 x 32mm

sales line: +44 (0)1709 829511

# Cable Hives®





Single 13A switched socket

Switched socket available with data keystone

Hive colour - Grey, RAL7031 (other colours available)

Hive live with removable centre section for cable exit



### Angled standard RCD cleaners hive

Our angled standard RCD Cleaners Hive has been designed to allow the fitment of moulded 13A plug tops with strain relief without stressing the flex hence its new angled design. Designed to power 230V vacuum cleaners.

### Features:

- More robust
- 35mm reduction in overall depth
- Improved user functionality







### **Standard Cable Hive**





### **Standard Power/Data Hive**





### **Cable Tidy Fixing**





### **Standard Access Hive**





### **Standard Cleaners Hive**



|               | è      |                                                     |            |                        |
|---------------|--------|-----------------------------------------------------|------------|------------------------|
| Lid           |        | Body                                                | 13A Socket | Cleaners Hive Complete |
| Code          | Height | Description                                         |            |                        |
| PPH263G       | 76mm   | Standard Cleaners Hive                              |            |                        |
| PPH263G/SW/87 | 87mm   | Cleaners Hive (Switched Plastic Moulded Socket)     |            |                        |
| PPH263G/5M