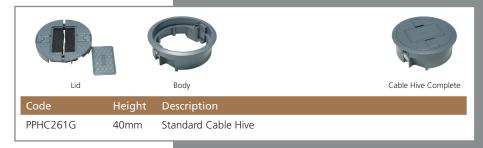

# Standard Cable Hive (127mm) PPHC261G (Soft Foam) 8 x 16mm 3 x 20mm 3 x 25mm 2 x 32mm

### **Standard Cable Hive**

Please note that the cut out size for our standard cable hives is 127mm diameter.