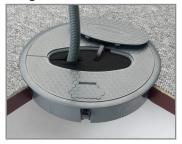

## **Cable Hives®**

Cable hives are an alternative to floor boxes and slab boxes for taking underfloor power to under desk level. They offer an ideal solution for a fast, simple and unobtrusive installation. Easy to install and relocate if necessary, cable hives are ideal for use with our Conti power module, perfect for any office power requirements.

Lid Variations: Accepts up to 2 x 40mm flexible conduits

Interlocking clamp top

Simple access: 'Push fit' for fast installation Unique self latching mechanism

- Installed in less than 5 seconds removed in less than 10 seconds (No tools required for fitting)
- Available in127mm and 210mm (Outside diameter: 140mm and 230mm respectively)
- Quality, reliability and safety come as standard
- Self closing lifting handles