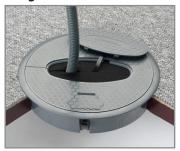

|            |                        |
| PPH263G       | 76mm   | Standard Cleaners Hive                              |            |                        |
| PPH263G/SW/87 | 87mm   | Cleaners Hive (Switched Plastic Moulded Socket)     |            |                        |
| PPH263G/5M    | 120mm  | Cleaners Hive (Angled 5A Unswitched moulded socket) |            |                        |
| PPH263NG      | 76mm   | Cleaners Hive (Non Standard Unswitched Socket)      |            |                        |
| PPH263G/RCD/A | 120mm  | Angled Standard RCD Cleaners Hive                   |            |                        |

Please note that the cut out size for our standard cable hives is 127mm diameter.

# Cable Hives®



### **Large Cable Hive**





### **Large Power Hive**





### **Large Data Hive**





### **Large Power and Data Hive**





Please note that the cut out size for our large cable hives is 210mm diameter.