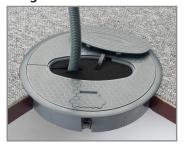

|
| PPH263G       | 76mm   | Standard Cleaners Hive                              |            |                        |
| PPH263G/SW/87 | 87mm   | Cleaners Hive (Switched Plastic Moulded Socket)     |            |                        |
| PPH263G/5M    | 120mm  | Cleaners Hive (Angled 5A Unswitched moulded socket) |            |                        |
| PPH263NG      | 76mm   | Cleaners Hive (Non Standard Unswitched Socket)      |            |                        |
| PPH263G/RCD/A | 120mm  | Angled Standard RCD Cleaners Hive                   |            |                        |

Please note that the cut out size for our standard cable hives is 127mm diameter.

# Cable Hives®



### **Large Cable Hive**





### **Large Power Hive**





### **Large Data Hive**





### **Large Power and Data Hive**





Please note that the cut out size for our large cable hives is 210mm diameter.