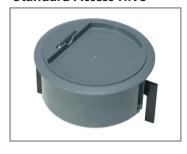

### **Standard Cable Hive**

Please note that the cut out size for our standard cable hives is 127mm diameter.