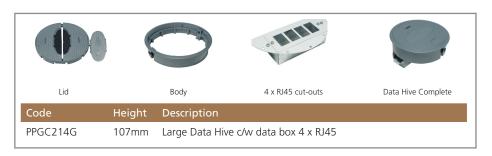

|
| PPH263G       | 76mm   | Standard Cleaners Hive                              |            |                        |
| PPH263G/SW/87 | 87mm   | Cleaners Hive (Switched Plastic Moulded Socket)     |            |                        |
| PPH263G/5M    | 120mm  | Cleaners Hive (Angled 5A Unswitched moulded socket) |            |                        |
| PPH263NG      | 76mm   | Cleaners Hive (Non Standard Unswitched Socket)      |            |                        |
| PPH263G/RCD/A | 120mm  | Angled Standard RCD Cleaners Hive                   |            |                        |

Please note that the cut out size for our standard cable hives is 127mm diameter.

# Cable Hives®



### **Large Cable Hive**





### **Large Power Hive**





### **Large Data Hive**





### **Large Power and Data Hive**





Please note that the cut out size for our large cable hives is 210mm diameter.