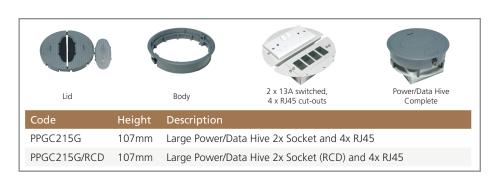

### **Large Power and Data Hive**

Please note that the cut out size for our large cable hives is 210mm diameter.