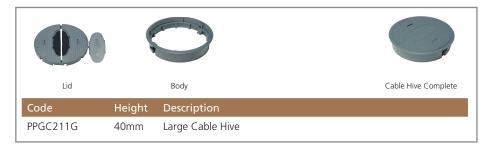

### **Large Cable Hive**

### **Large Power and Data Hive**

Please note that the cut out size for our large cable hives is 210mm diameter.